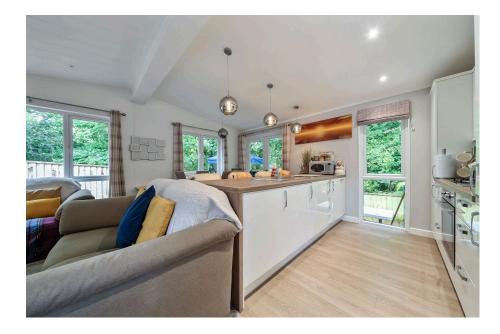

 Detached Park Home Bungalow

2 🚔 2 🚘 1

- Fitted Kitchen With
  Integrated Appliances
- Gas Central Heating

A superbly presented two double bedroom park home bungalow located on this popular, small residential park for the over 45's. This home must be viewed to fully appreciate what it has to offer and there is a 19ft Living Area, a modern fitted kitchen with integrated appliances, two double bedrooms with the master bedroom having an ensuite shower room and this is complimented by a guest bathroom. Externally, there are gardens to all sides and an enclosed rear garden which backs onto a wooded area giving a private and secluded feeling as well as off street parking.