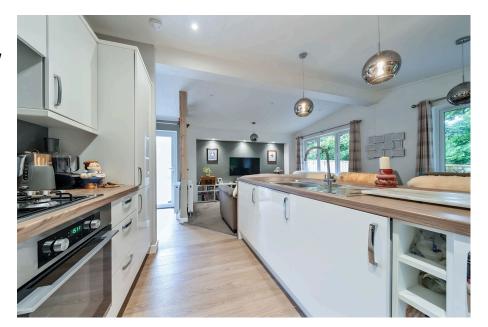

 Detached Park Home Bungalow

2 🚔 2 🚘 1

- Fitted Kitchen With
  Integrated Appliances
- Gas Central Heating

A superbly presented two double bedroom park home bungalow located on this popular, small residential park for the over 45's. This home must be viewed to fully appreciate what it has to offer and there is a 19ft Living Area, a modern fitted kitchen with integrated appliances, two double bedrooms with the master bedroom having an ensuite shower room and this is complimented by a guest bathroom. Externally, there are gardens to all sides and an enclosed rear garden which backs onto a wooded area giving a private and secluded feeling as well as off street parking.