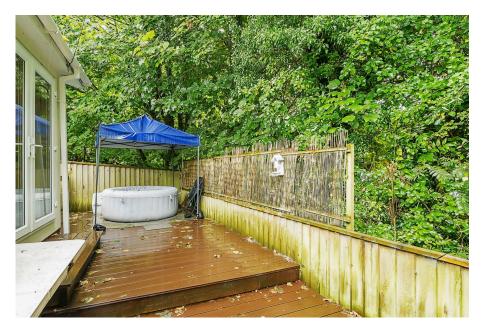

 Detached Park Home Bungalow

2 🚔 2 🚘 1

- Fitted Kitchen With
  Integrated Appliances
- Gas Central Heating

A superbly presented two double bedroom park home bungalow located on this popular, small residential park for the over 45's. This home must be viewed to fully appreciate what it has to offer and there is a 19ft Living Area, a modern fitted kitchen with integrated appliances, two double bedrooms with the master bedroom having an ensuite shower room and this is complimented by a guest bathroom. Externally, there are gardens to all sides and an enclosed rear garden which backs onto a wooded area giving a private and secluded feeling as well as off street parking.