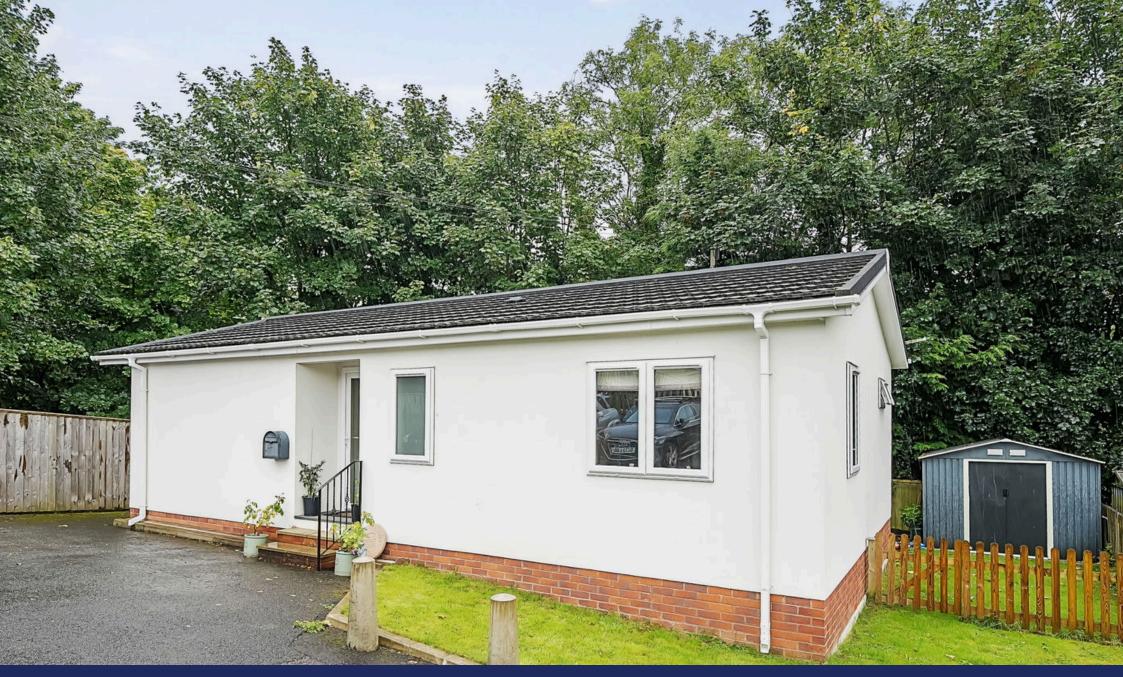

## **15a The Silent Woman Park, Moorshop** £180,000

- Residential Park For The Over
  Superb Countryside Location 50's
- Bus Stop Outside The Park
- Modern, Open Plan Living Area
- Double Glazing
- Gardens With Wooded Area · Off Street Parking
  To The Rear

 Detached Park Home Bungalow

2 🚔 2 🚘 1

- Fitted Kitchen With
  Integrated Appliances
- Gas Central Heating

A superbly presented two double bedroom park home bungalow located on this popular, small residential park for the over 45's. This home must be viewed to fully appreciate what it has to offer and there is a 19ft Living Area, a modern fitted kitchen with integrated appliances, two double bedrooms with the master bedroom having an ensuite shower room and this is complimented by a guest bathroom. Externally, there are gardens to all sides and an enclosed rear garden which backs onto a wooded area giving a private and secluded feeling as well as off street parking.