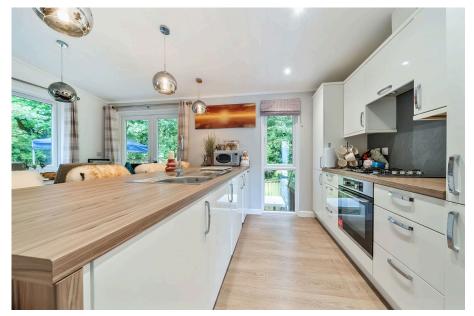

 Detached Park Home Bungalow

2 🚔 2 🚘 1

- Fitted Kitchen With
  Integrated Appliances
- Gas Central Heating

A superbly presented two double bedroom park home bungalow located on this popular, small residential park for the over 45's. This home must be viewed to fully appreciate what it has to offer and there is a 19ft Living Area, a modern fitted kitchen with integrated appliances, two double bedrooms with the master bedroom having an ensuite shower room and this is complimented by a guest bathroom. Externally, there are gardens to all sides and an enclosed rear garden which backs onto a wooded area giving a private and secluded feeling as well as off street parking.