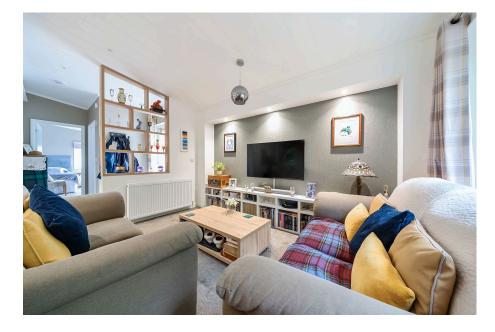

 Detached Park Home Bungalow

2 🚔 2 🚘 1

- Fitted Kitchen With
  Integrated Appliances
- Gas Central Heating

A superbly presented two double bedroom park home bungalow located on this popular, small residential park for the over 45's. This home must be viewed to fully appreciate what it has to offer and there is a 19ft Living Area, a modern fitted kitchen with integrated appliances, two double bedrooms with the master bedroom having an ensuite shower room and this is complimented by a guest bathroom. Externally, there are gardens to all sides and an enclosed rear garden which backs onto a wooded area giving a private and secluded feeling as well as off street parking.