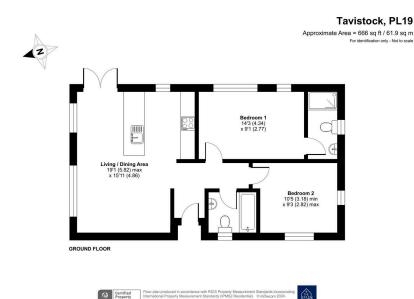

 Detached Park Home Bungalow

2 🚔 2 🚘 1

- Fitted Kitchen With
  Integrated Appliances
- Gas Central Heating

A superbly presented two double bedroom park home bungalow located on this popular, small residential park for the over 45's. This home must be viewed to fully appreciate what it has to offer and there is a 19ft Living Area, a modern fitted kitchen with integrated appliances, two double bedrooms with the master bedroom having an ensuite shower room and this is complimented by a guest bathroom. Externally, there are gardens to all sides and an enclosed rear garden which backs onto a wooded area giving a private and secluded feeling as well as off street parking.