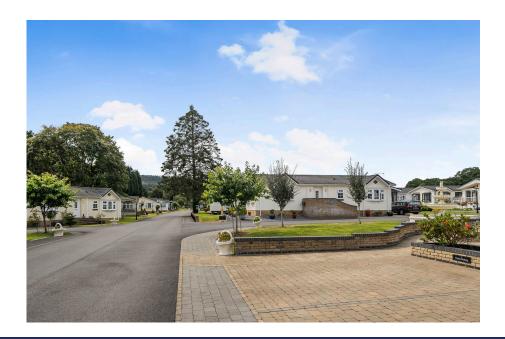

A superbly presented two bedroom detached park home bungalow situated on this sought after park close to Newton Abbott which must be viewed to fully appreciate what it has to offer. This park has a 12-month, 365 day licence with a minimum age of 45 years and is popular for those wishing to be close to the coast in Devon. This home is built by OMAR and is presented to a show home standard and boasts an ensuite and walk in wardrobe to the main bedroom, a further guest bathroom, double glazing, gas central heating as well as a modern, fitted kitchen, a bright Lounge/Dining room as well as a garden to the side and rear and a driveway to the side. The home is offered with no onward chain.