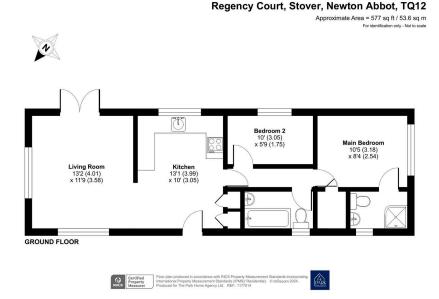

A superbly presented two bedroom detached park home bungalow situated on this sought after park close to Newton Abbott which must be viewed to fully appreciate what it has to offer. This park has a 12-month, 365 day licence with a minimum age of 45 years and is popular for those wishing to be close to the coast in Devon. This home is built by OMAR and is presented to a show home standard and boasts an ensuite and walk in wardrobe to the main bedroom, a further guest bathroom, double glazing, gas central heating as well as a modern, fitted kitchen, a bright Lounge/Dining room as well as a garden to the side and rear and a driveway to the side. The home is offered with no onward chain.