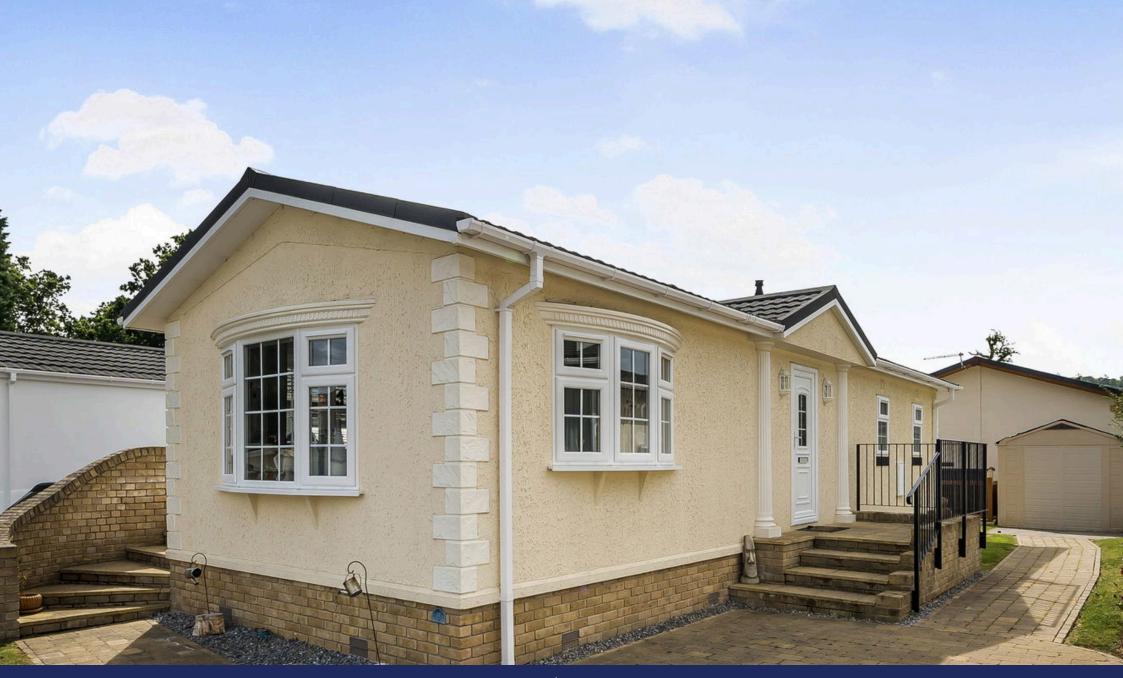

## **Regency Court, Stover, Nr Newton Abbott, Devon, TQ12** £155,000

2 🚔 2 🚘 1

- Detached Park Home Bungalow
- Two Bedrooms
- Modern, Fitted Kitchen
- Sought After Coastal Location
- No onward Chain

- Presented to Show Home Condition
- Ensuite and Walk-in Wardrobe To Master Bedroom
- Further Guest Bathroom
- Park has a 12 -month,365 day Leisure Licence
- Garden and Driveway

A superbly presented two bedroom detached park home bungalow situated on this sought after park close to Newton Abbott which must be viewed to fully appreciate what it has to offer. This park has a 12-month, 365 day licence with a minimum age of 45 years and is popular for those wishing to be close to the coast in Devon. This home is built by OMAR and is presented to a show home standard and boasts an ensuite and walk in wardrobe to the main bedroom, a further guest bathroom, double glazing, gas central heating as well as a modern, fitted kitchen, a bright Lounge/Dining room as well as a garden to the side and rear and a driveway to the side. The home is offered with no onward chain.