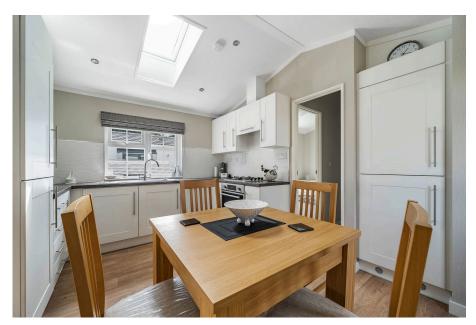

A superbly presented two bedroom detached park home bungalow situated on this sought after park close to Newton Abbott which must be viewed to fully appreciate what it has to offer. This park has a 12-month, 365 day licence with a minimum age of 45 years and is popular for those wishing to be close to the coast in Devon. This home is built by OMAR and is presented to a show home standard and boasts an ensuite and walk in wardrobe to the main bedroom, a further guest bathroom, double glazing, gas central heating as well as a modern, fitted kitchen, a bright Lounge/Dining room as well as a garden to the side and rear and a driveway to the side. The home is offered with no onward chain.