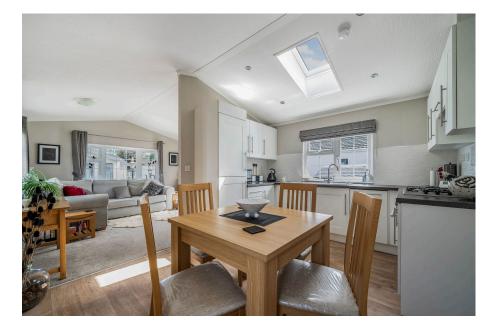

A superbly presented two bedroom detached park home bungalow situated on this sought after park close to Newton Abbott which must be viewed to fully appreciate what it has to offer. This park has a 12-month, 365 day licence with a minimum age of 45 years and is popular for those wishing to be close to the coast in Devon. This home is built by OMAR and is presented to a show home standard and boasts an ensuite and walk in wardrobe to the main bedroom, a further guest bathroom, double glazing, gas central heating as well as a modern, fitted kitchen, a bright Lounge/Dining room as well as a garden to the side and rear and a driveway to the side. The home is offered with no onward chain.