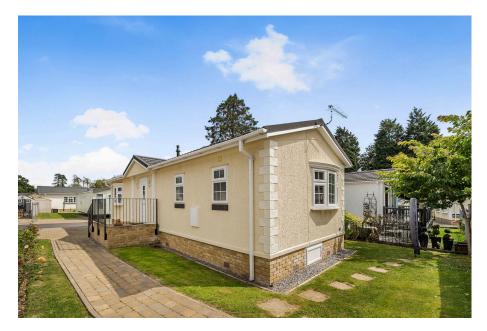

## **Regency Court, Stover, Nr Newton Abbott, Devon, TQ12** £155,000

2 🚔 2 🚘 1

- Detached Park Home Bungalow
- Two Bedrooms
- Modern, Fitted Kitchen
- Sought After Coastal Location
- No onward Chain

- Presented to Show Home Condition
- Ensuite and Walk-in Wardrobe To Master Bedroom
- Further Guest Bathroom
- Park has a 12 -month,365 day Leisure Licence
- Garden and Driveway

A superbly presented two bedroom detached park home bungalow situated on this sought after park close to Newton Abbott which must be viewed to fully appreciate what it has to offer. This park has a 12-month, 365 day licence with a minimum age of 45 years and is popular for those wishing to be close to the coast in Devon. This home is built by OMAR and is presented to a show home standard and boasts an ensuite and walk in wardrobe to the main bedroom, a further guest bathroom, double glazing, gas central heating as well as a modern, fitted kitchen, a bright Lounge/Dining room as well as a garden to the side and rear and a driveway to the side. The home is offered with no onward chain.