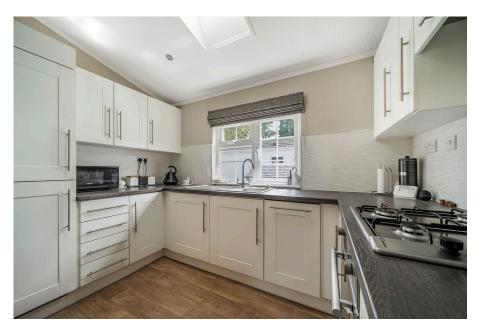

A superbly presented two bedroom detached park home bungalow situated on this sought after park close to Newton Abbott which must be viewed to fully appreciate what it has to offer. This park has a 12-month, 365 day licence with a minimum age of 45 years and is popular for those wishing to be close to the coast in Devon. This home is built by OMAR and is presented to a show home standard and boasts an ensuite and walk in wardrobe to the main bedroom, a further guest bathroom, double glazing, gas central heating as well as a modern, fitted kitchen, a bright Lounge/Dining room as well as a garden to the side and rear and a driveway to the side. The home is offered with no onward chain.