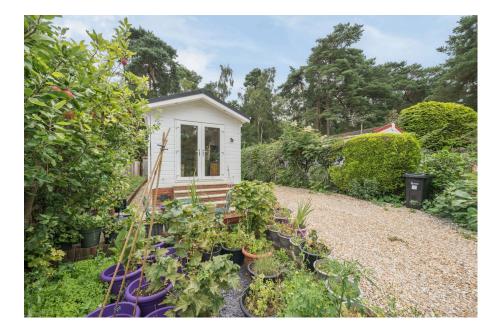

## Nine Mile Ride, Finchampstead, Wokingham, Berkshire, RG40

**2** 🖺 1 🚍 1 £135,000

- Two Bedroom Park Home Bungalow
- Countryside and Woodland Walks Close by
- Bright Open Plan Living Area Generous Plot
- · Gardens To All Sides
- End Of Chain Sale

- Sought After Residential Park
- · Ensuite and Walk-in Dressing Room
- Long Driveway
- · Well Maintained Order Throughout

A well maintained detached park home bungalow situated on this popular, gated residential park for the over 45's close to California Country Park. This home should be viewed internally to appreciate what it has to offer and is situated on a generous plot and internally boasts a bright, open plan living area, there are two double bedrooms of which the master has an ensuite and walk-in wardrobe, double glazing and gas central heating. To the outside there is plenty of garden areas to keep a keen gardener happy as well as a driveway with parking for 2 cars. Please see the video or full description for more information.