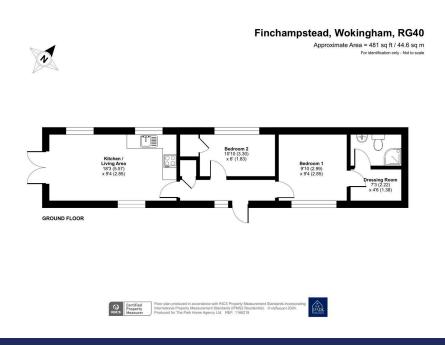

## Nine Mile Ride, Finchampstead, Wokingham, Berkshire, RG40

**2** 🖺 1 🚍 1 £135,000

- Two Bedroom Park Home Bungalow
- Countryside and Woodland Walks Close by
- Bright Open Plan Living Area Generous Plot
- · Gardens To All Sides
- End Of Chain Sale

- Sought After Residential Park
- · Ensuite and Walk-in Dressing Room
- Long Driveway
- · Well Maintained Order Throughout

A well maintained detached park home bungalow situated on this popular, gated residential park for the over 45's close to California Country Park. This home should be viewed internally to appreciate what it has to offer and is situated on a generous plot and internally boasts a bright, open plan living area, there are two double bedrooms of which the master has an ensuite and walk-in wardrobe, double glazing and gas central heating. To the outside there is plenty of garden areas to keep a keen gardener happy as well as a driveway with parking for 2 cars. Please see the video or full description for more information.