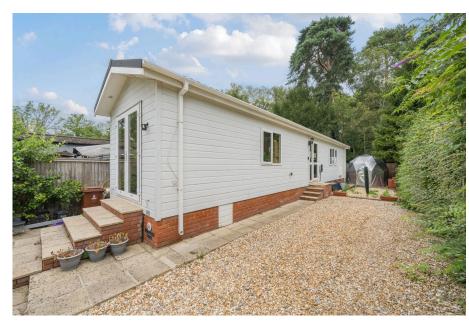

## Nine Mile Ride, Finchampstead, Wokingham, Berkshire, RG40

**2** 🖺 1 🚍 1 £135,000

- Two Bedroom Park Home Bungalow
- Countryside and Woodland Walks Close by
- Bright Open Plan Living Area Generous Plot
- · Gardens To All Sides
- End Of Chain Sale

- Sought After Residential Park
- · Ensuite and Walk-in Dressing Room
- Long Driveway
- · Well Maintained Order Throughout

A well maintained detached park home bungalow situated on this popular, gated residential park for the over 45's close to California Country Park. This home should be viewed internally to appreciate what it has to offer and is situated on a generous plot and internally boasts a bright, open plan living area, there are two double bedrooms of which the master has an ensuite and walk-in wardrobe, double glazing and gas central heating. To the outside there is plenty of garden areas to keep a keen gardener happy as well as a driveway with parking for 2 cars. Please see the video or full description for more information.