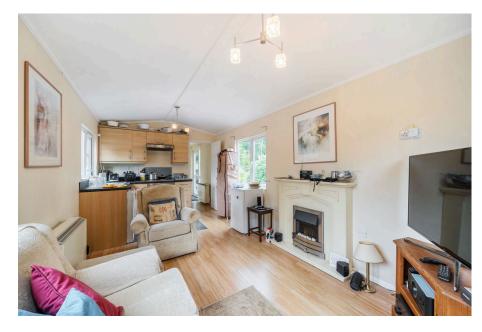

- Sought After Residential Park
- · Ensuite and Walk-in Dressing Room
- Long Driveway
- · Well Maintained Order Throughout

A well maintained detached park home bungalow situated on this popular, gated residential park for the over 45's close to California Country Park. This home should be viewed internally to appreciate what it has to offer and is situated on a generous plot and internally boasts a bright, open plan living area, there are two double bedrooms of which the master has an ensuite and walk-in wardrobe, double glazing and gas central heating. To the outside there is plenty of garden areas to keep a keen gardener happy as well as a driveway with parking for 2 cars. Please see the video or full description for more information.