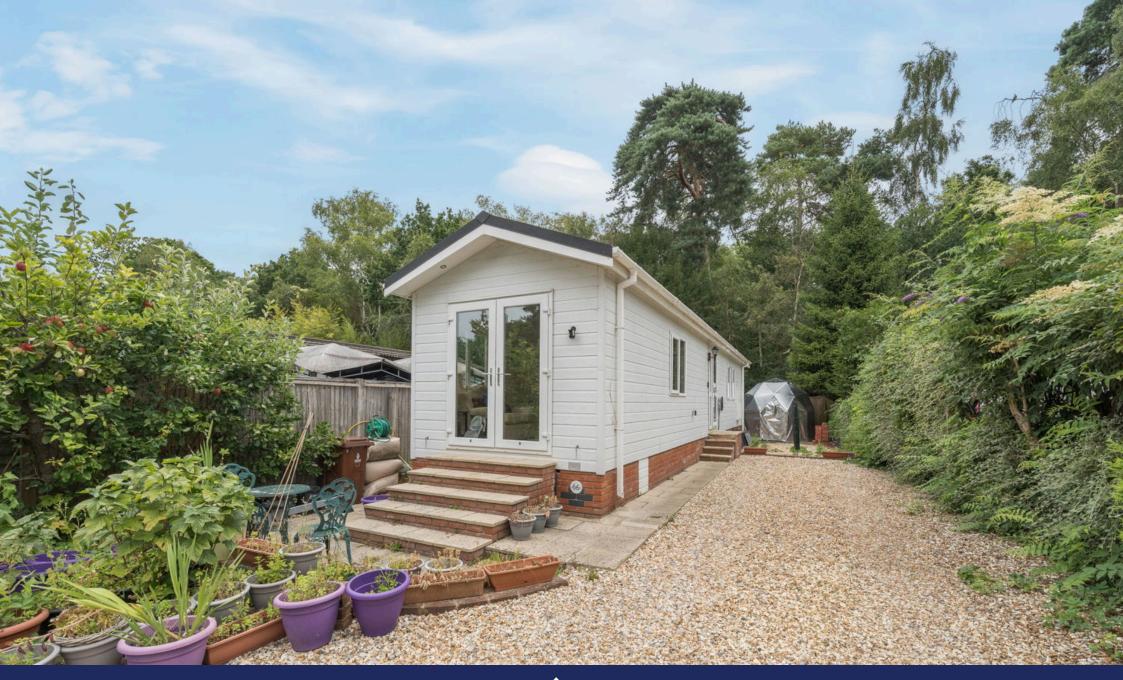

## Nine Mile Ride, Finchampstead, Wokingham, Berkshire, RG40

**2** 🖺 1 🚍 1 £135,000

- Two Bedroom Park Home Bungalow
- Countryside and Woodland Walks Close by
- Bright Open Plan Living Area Generous Plot
- · Gardens To All Sides
- End Of Chain Sale

- Sought After Residential Park
- · Ensuite and Walk-in Dressing Room
- Long Driveway
- · Well Maintained Order Throughout

A well maintained detached park home bungalow situated on this popular, gated residential park for the over 45's close to California Country Park. This home should be viewed internally to appreciate what it has to offer and is situated on a generous plot and internally boasts a bright, open plan living area, there are two double bedrooms of which the master has an ensuite and walk-in wardrobe, double glazing and gas central heating. To the outside there is plenty of garden areas to keep a keen gardener happy as well as a driveway with parking for 2 cars. Please see the video or full description for more information.