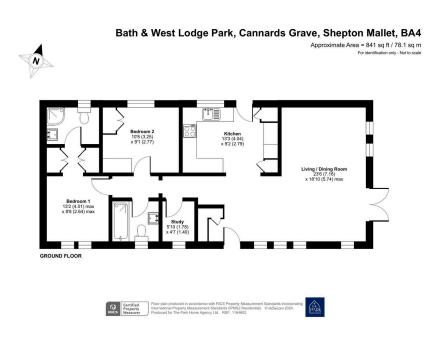

- 45'x20' Newmarket Design
- Fully Furnished
- Double Glazing
- Study
- Available to View and Buy NOW!

A stunning brand new two double bedroom(45'x20') park home bungalow located on this select, gated development with stunning countryside views. This holiday park is open 365 days/12 months of the year and the homes are generously spaced apart and this home is one of a limited number of show homes available to view and purchase immediately. This 'Image' design is built by OMAR Park homes and boasts a generous lounge, Kitchen with integrated appliances, a spacious living room, a study, two double bedrooms with the master having an ensuite shower room and walk in wardrobe, a further bathroom and there is double glazing and gas central heating. Externally there is garden areas to all sides and two parking spaces to the side of the home and the option to add a decking area to each home(at an additional cost).