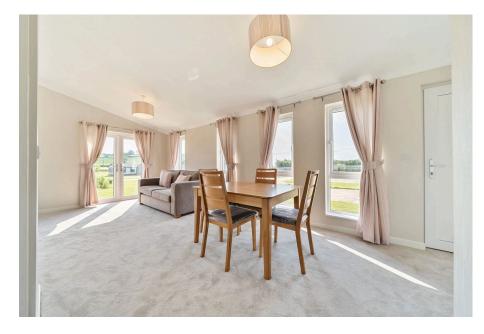

- 45'x20' Newmarket Design
- Fully Furnished
- Double Glazing
- Study
- Available to View and Buy NOW!

A stunning brand new two double bedroom(45'x20') park home bungalow located on this select, gated development with stunning countryside views. This holiday park is open 365 days/12 months of the year and the homes are generously spaced apart and this home is one of a limited number of show homes available to view and purchase immediately. This 'Image' design is built by OMAR Park homes and boasts a generous lounge, Kitchen with integrated appliances, a spacious living room, a study, two double bedrooms with the master having an ensuite shower room and walk in wardrobe, a further bathroom and there is double glazing and gas central heating. Externally there is garden areas to all sides and two parking spaces to the side of the home and the option to add a decking area to each home(at an additional cost).