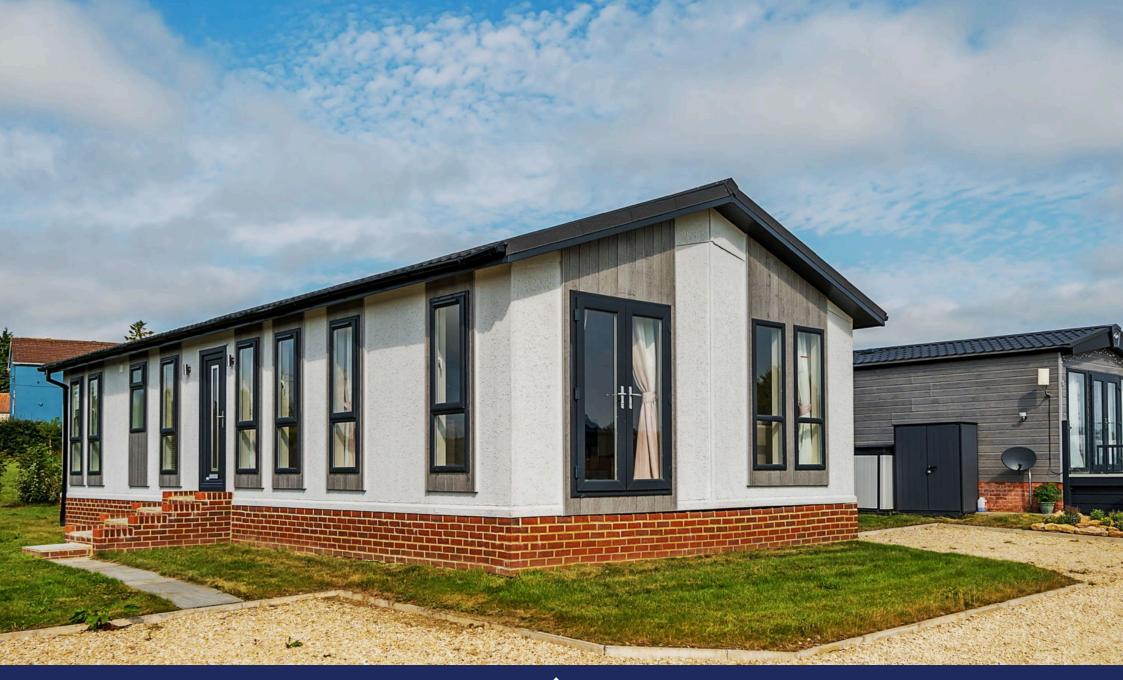

## Plot 15, OMAR Newmarket, Near Shepton Mallet, Somerset, BA4 4LY

£185,000

- Two Double Bedroom Park Home Bungalow
- Brand New Home
- · Gardens To All Sides
- Gas Central Heating
- Ensuite and Walk-in Wardrobe

- 45'x20' Newmarket Design
- Fully Furnished
- Double Glazing
- Study
- Available to View and Buy NOW!

A stunning brand new two double bedroom(45'x20') park home bungalow located on this select, gated development with stunning countryside views. This holiday park is open 365 days/12 months of the year and the homes are generously spaced apart and this home is one of a limited number of show homes available to view and purchase immediately. This 'Image' design is built by OMAR Park homes and boasts a generous lounge, Kitchen with integrated appliances, a spacious living room, a study, two double bedrooms with the master having an ensuite shower room and walk in wardrobe, a further bathroom and there is double glazing and gas central heating. Externally there is garden areas to all sides and two parking spaces to the side of the home and the option to add a decking area to each home(at an additional cost).