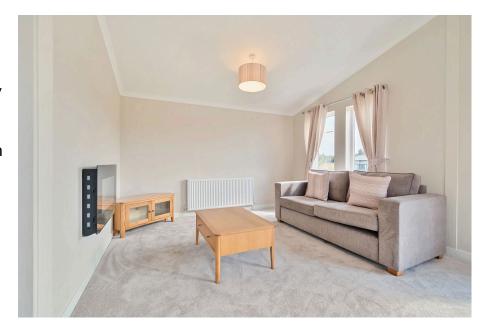

- 45'x20' Newmarket Design
- Fully Furnished
- Double Glazing
- Study
- Available to View and Buy NOW!

A stunning brand new two double bedroom(45'x20') park home bungalow located on this select, gated development with stunning countryside views. This holiday park is open 365 days/12 months of the year and the homes are generously spaced apart and this home is one of a limited number of show homes available to view and purchase immediately. This 'Image' design is built by OMAR Park homes and boasts a generous lounge, Kitchen with integrated appliances, a spacious living room, a study, two double bedrooms with the master having an ensuite shower room and walk in wardrobe, a further bathroom and there is double glazing and gas central heating. Externally there is garden areas to all sides and two parking spaces to the side of the home and the option to add a decking area to each home(at an additional cost).