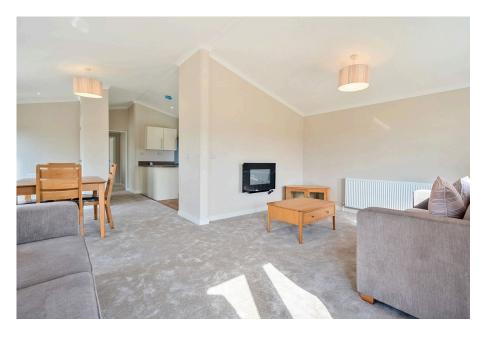

- 45'x20' Newmarket Design
- Fully Furnished
- Double Glazing
- Study
- Available to View and Buy NOW!

A stunning brand new two double bedroom(45'x20') park home bungalow located on this select, gated development with stunning countryside views. This holiday park is open 365 days/12 months of the year and the homes are generously spaced apart and this home is one of a limited number of show homes available to view and purchase immediately. This 'Image' design is built by OMAR Park homes and boasts a generous lounge, Kitchen with integrated appliances, a spacious living room, a study, two double bedrooms with the master having an ensuite shower room and walk in wardrobe, a further bathroom and there is double glazing and gas central heating. Externally there is garden areas to all sides and two parking spaces to the side of the home and the option to add a decking area to each home(at an additional cost).