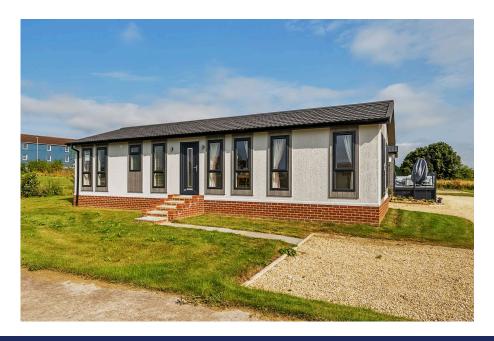

## Plot 15, OMAR Newmarket, Near Shepton Mallet, Somerset, BA4 4LY

£185,000

- Two Double Bedroom Park Home Bungalow
- Brand New Home
- · Gardens To All Sides
- Gas Central Heating
- Ensuite and Walk-in Wardrobe

- 45'x20' Newmarket Design
- Fully Furnished
- Double Glazing
- Study
- Available to View and Buy NOW!

A stunning brand new two double bedroom(45'x20') park home bungalow located on this select, gated development with stunning countryside views. This holiday park is open 365 days/12 months of the year and the homes are generously spaced apart and this home is one of a limited number of show homes available to view and purchase immediately. This 'Image' design is built by OMAR Park homes and boasts a generous lounge, Kitchen with integrated appliances, a spacious living room, a study, two double bedrooms with the master having an ensuite shower room and walk in wardrobe, a further bathroom and there is double glazing and gas central heating. Externally there is garden areas to all sides and two parking spaces to the side of the home and the option to add a decking area to each home(at an additional cost).