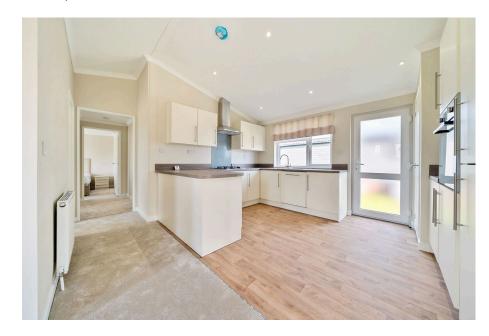

- 45'x20' Newmarket Design
- Fully Furnished
- Double Glazing
- Study
- Available to View and Buy NOW!

A stunning brand new two double bedroom(45'x20') park home bungalow located on this select, gated development with stunning countryside views. This holiday park is open 365 days/12 months of the year and the homes are generously spaced apart and this home is one of a limited number of show homes available to view and purchase immediately. This 'Image' design is built by OMAR Park homes and boasts a generous lounge, Kitchen with integrated appliances, a spacious living room, a study, two double bedrooms with the master having an ensuite shower room and walk in wardrobe, a further bathroom and there is double glazing and gas central heating. Externally there is garden areas to all sides and two parking spaces to the side of the home and the option to add a decking area to each home(at an additional cost).