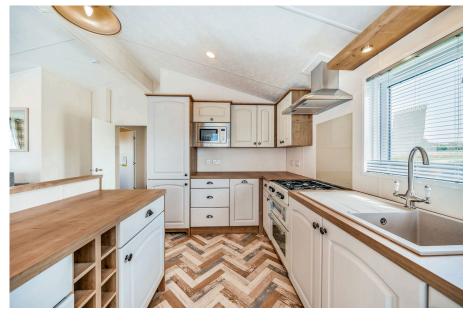

- · Two Double Bedrooms
- · Spacious Open Plan Living Area
- · Double Glazing
- · Garden Area To All Sides
- Available to View and Buy NOW!

A stunning brand new two bedroom (40'x20') lodge located on this select, gated development with stunning countryside views. This holiday park is open 365 days/12 months of the year and the homes are generously spaced apart and this home is one of a limited number of show homes available to view and purchase immediately. This 'Countryside' design is built by Delta and boasts fully furnished accommodation including a living area, U-Shaped modern kitchen with integrated fridge and freezer and free standing oven and hob with a cooker hood over, two bedrooms with both bedrooms having built in wardrobes and storage cupboards, a modern fitted bathroom and there is double glazing and gas central heating. Externally there is garden areas to all sides and two parking spaces to the side of the home and the option to add a decking area to each home(at an additional cost).