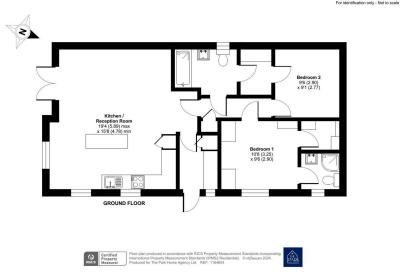

Bath & West Lodge Park, Cannards Grave, Shepton Mallet, BA4

Approximate Area = 776 sq ft /72.1 sq m