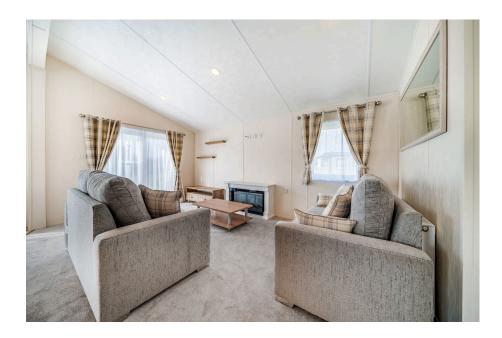

- · Two Double Bedrooms
- · Spacious Open Plan Living Area
- · Double Glazing
- · Garden Area To All Sides
- Available to View and Buy NOW!

A stunning brand new two bedroom (40'x20') lodge located on this select, gated development with stunning countryside views. This holiday park is open 365 days/12 months of the year and the homes are generously spaced apart and this home is one of a limited number of show homes available to view and purchase immediately. This 'Countryside' design is built by Delta and boasts fully furnished accommodation including a living area, U-Shaped modern kitchen with integrated fridge and freezer and free standing oven and hob with a cooker hood over, two bedrooms with both bedrooms having built in wardrobes and storage cupboards, a modern fitted bathroom and there is double glazing and gas central heating. Externally there is garden areas to all sides and two parking spaces to the side of the home and the option to add a decking area to each home(at an additional cost).