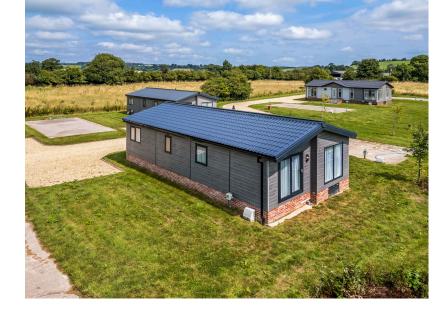

## Plot 11 Delta Countryside, Near Shepton Mallet, Somerset, BA4 4LY

£165,000

- Brand New 40'x20' Lodge
- · Walk-in Wardrobe
- · Kitchen With Integrated **Appliances**
- Gas Central Heating
- Two Parking Spaces

- · Two Double Bedrooms
- · Spacious Open Plan Living Area
- · Double Glazing
- · Garden Area To All Sides
- Available to View and Buy NOW!

A stunning brand new two bedroom (40'x20') lodge located on this select, gated development with stunning countryside views. This holiday park is open 365 days/12 months of the year and the homes are generously spaced apart and this home is one of a limited number of show homes available to view and purchase immediately. This 'Countryside' design is built by Delta and boasts fully furnished accommodation including a living area, U-Shaped modern kitchen with integrated fridge and freezer and free standing oven and hob with a cooker hood over, two bedrooms with both bedrooms having built in wardrobes and storage cupboards, a modern fitted bathroom and there is double glazing and gas central heating. Externally there is garden areas to all sides and two parking spaces to the side of the home and the option to add a decking area to each home(at an additional cost).