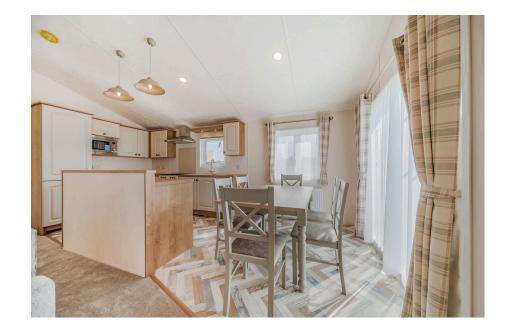

- · Two Double Bedrooms
- · Spacious Open Plan Living Area
- · Double Glazing
- · Garden Area To All Sides
- Available to View and Buy NOW!

A stunning brand new two bedroom (40'x20') lodge located on this select, gated development with stunning countryside views. This holiday park is open 365 days/12 months of the year and the homes are generously spaced apart and this home is one of a limited number of show homes available to view and purchase immediately. This 'Countryside' design is built by Delta and boasts fully furnished accommodation including a living area, U-Shaped modern kitchen with integrated fridge and freezer and free standing oven and hob with a cooker hood over, two bedrooms with both bedrooms having built in wardrobes and storage cupboards, a modern fitted bathroom and there is double glazing and gas central heating. Externally there is garden areas to all sides and two parking spaces to the side of the home and the option to add a decking area to each home(at an additional cost).