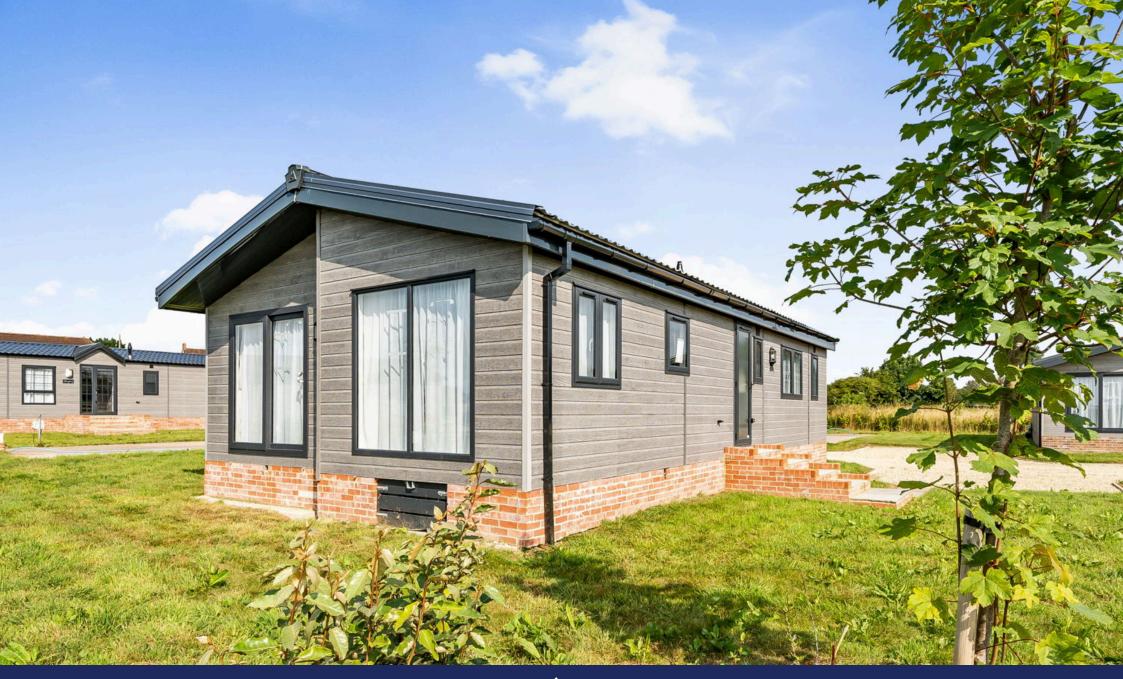

## Plot 11 Delta Countryside, Near Shepton Mallet, Somerset, BA4 4LY

£165,000

- Brand New 40'x20' Lodge
- · Walk-in Wardrobe
- · Kitchen With Integrated **Appliances**
- Gas Central Heating
- Two Parking Spaces

- · Two Double Bedrooms
- · Spacious Open Plan Living Area
- · Double Glazing
- · Garden Area To All Sides
- Available to View and Buy NOW!

A stunning brand new two bedroom (40'x20') lodge located on this select, gated development with stunning countryside views. This holiday park is open 365 days/12 months of the year and the homes are generously spaced apart and this home is one of a limited number of show homes available to view and purchase immediately. This 'Countryside' design is built by Delta and boasts fully furnished accommodation including a living area, U-Shaped modern kitchen with integrated fridge and freezer and free standing oven and hob with a cooker hood over, two bedrooms with both bedrooms having built in wardrobes and storage cupboards, a modern fitted bathroom and there is double glazing and gas central heating. Externally there is garden areas to all sides and two parking spaces to the side of the home and the option to add a decking area to each home(at an additional cost).