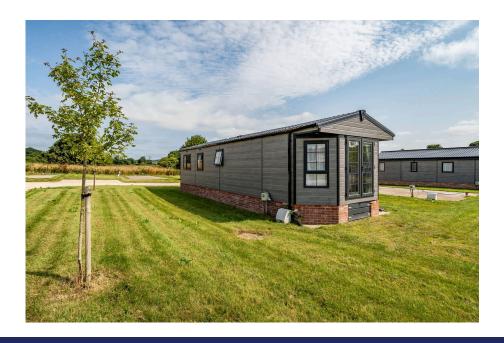

## JUST REDUCED FROM £125,000 FOR A QUICK SALE. A

stunning brand new two bedroom(40'x13') lodge located on this select, gated development with stunning countryside views. This holiday park is open 365 days/12 months of the year and the homes are generously spaced apart and this home is one of a limited number of show homes available to view and purchase immediately. This 'Langford' design is built by Delta and boasts fully furnished accommodation including a living area, U-Shaped modern kitchen with integrated fridge and freezer and free standing oven and hob with a cooker hood over, two bedrooms with both bedrooms having built in wardrobes and storage cupboards, a modern fitted bathroom and there is double glazing and gas central heating. Externally there is garden areas to all sides and two parking spaces to the side of the home.