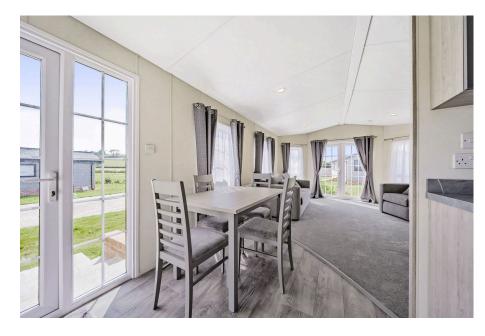

## JUST REDUCED FROM £125,000 FOR A QUICK SALE. A

stunning brand new two bedroom(40'x13') lodge located on this select, gated development with stunning countryside views. This holiday park is open 365 days/12 months of the year and the homes are generously spaced apart and this home is one of a limited number of show homes available to view and purchase immediately. This 'Langford' design is built by Delta and boasts fully furnished accommodation including a living area, U-Shaped modern kitchen with integrated fridge and freezer and free standing oven and hob with a cooker hood over, two bedrooms with both bedrooms having built in wardrobes and storage cupboards, a modern fitted bathroom and there is double glazing and gas central heating. Externally there is garden areas to all sides and two parking spaces to the side of the home.