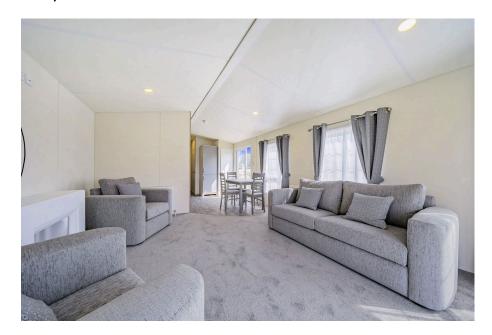

## JUST REDUCED FROM £125,000 FOR A QUICK SALE. A

stunning brand new two bedroom(40'x13') lodge located on this select, gated development with stunning countryside views. This holiday park is open 365 days/12 months of the year and the homes are generously spaced apart and this home is one of a limited number of show homes available to view and purchase immediately. This 'Langford' design is built by Delta and boasts fully furnished accommodation including a living area, U-Shaped modern kitchen with integrated fridge and freezer and free standing oven and hob with a cooker hood over, two bedrooms with both bedrooms having built in wardrobes and storage cupboards, a modern fitted bathroom and there is double glazing and gas central heating. Externally there is garden areas to all sides and two parking spaces to the side of the home.