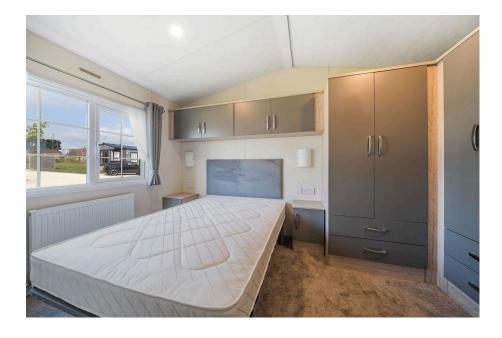

## JUST REDUCED FROM £125,000 FOR A QUICK SALE. A

stunning brand new two bedroom(40'x13') lodge located on this select, gated development with stunning countryside views. This holiday park is open 365 days/12 months of the year and the homes are generously spaced apart and this home is one of a limited number of show homes available to view and purchase immediately. This 'Langford' design is built by Delta and boasts fully furnished accommodation including a living area, U-Shaped modern kitchen with integrated fridge and freezer and free standing oven and hob with a cooker hood over, two bedrooms with both bedrooms having built in wardrobes and storage cupboards, a modern fitted bathroom and there is double glazing and gas central heating. Externally there is garden areas to all sides and two parking spaces to the side of the home.