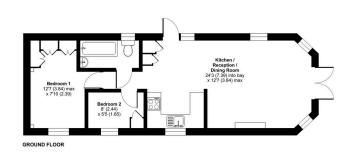

## Cannards Grave, Shepton Mallet, BA4 Approximate Area = 507 sq ft / 47.1 sq m For identification only-thet to scale