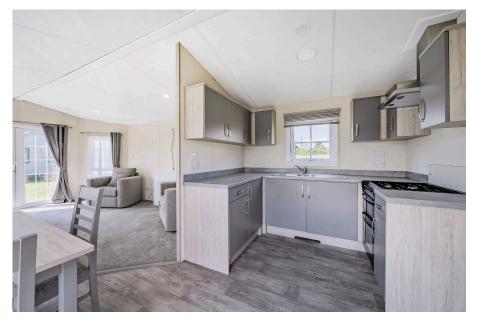

## JUST REDUCED FROM £125,000 FOR A QUICK SALE. A

stunning brand new two bedroom(40'x13') lodge located on this select, gated development with stunning countryside views. This holiday park is open 365 days/12 months of the year and the homes are generously spaced apart and this home is one of a limited number of show homes available to view and purchase immediately. This 'Langford' design is built by Delta and boasts fully furnished accommodation including a living area, U-Shaped modern kitchen with integrated fridge and freezer and free standing oven and hob with a cooker hood over, two bedrooms with both bedrooms having built in wardrobes and storage cupboards, a modern fitted bathroom and there is double glazing and gas central heating. Externally there is garden areas to all sides and two parking spaces to the side of the home.