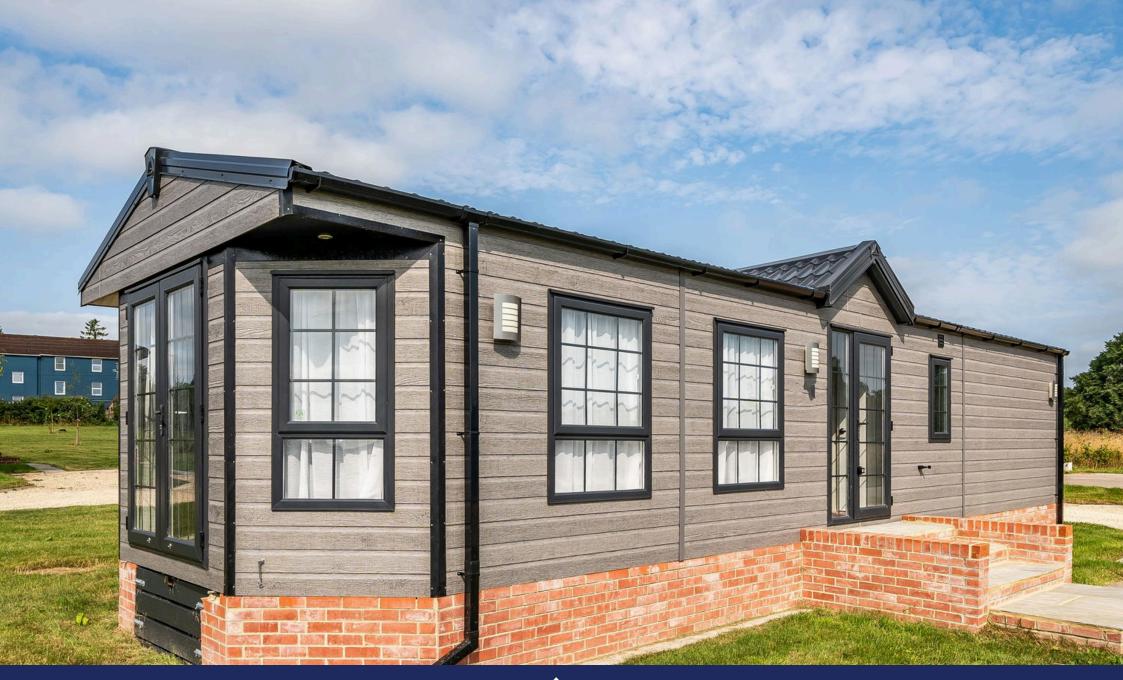

Plot 13 Delta Langford, Near Shepton Mallet, Somerset, BA4 4LY

£99,000

- Brand New Park Lodge
- Built in Wardrobes in both bedrooms
- Modern Fitted Kitchen
- Gas Central Heating
- Two Parking Spaces

- Two Bedrooms
- Double Glazing
- Double Glazing
- Garden Areas To All Sides
- Fully Furnished Home

## JUST REDUCED FROM £125,000 FOR A QUICK SALE. A

stunning brand new two bedroom(40'x13') lodge located on this select, gated development with stunning countryside views. This holiday park is open 365 days/12 months of the year and the homes are generously spaced apart and this home is one of a limited number of show homes available to view and purchase immediately. This 'Langford' design is built by Delta and boasts fully furnished accommodation including a living area, U-Shaped modern kitchen with integrated fridge and freezer and free standing oven and hob with a cooker hood over, two bedrooms with both bedrooms having built in wardrobes and storage cupboards, a modern fitted bathroom and there is double glazing and gas central heating. Externally there is garden areas to all sides and two parking spaces to the side of the home.