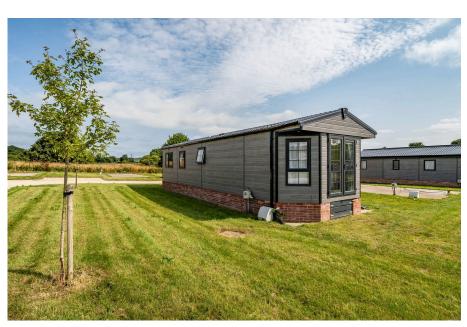

Plot 13 Delta Langford, Near Shepton Mallet, Somerset, BA4 4LY

£99,000

- Brand New Park Lodge
- Built in Wardrobes in both bedrooms
- Modern Fitted Kitchen
- Gas Central Heating
- Two Parking Spaces

- Two Bedrooms
- Double Glazing
- Double Glazing
- Garden Areas To All Sides
- Fully Furnished Home

## JUST REDUCED FROM £125,000 FOR A QUICK SALE. A

stunning brand new two bedroom(40'x13') lodge located on this select, gated development with stunning countryside views. This holiday park is open 365 days/12 months of the year and the homes are generously spaced apart and this home is one of a limited number of show homes available to view and purchase immediately. This 'Langford' design is built by Delta and boasts fully furnished accommodation including a living area, U-Shaped modern kitchen with integrated fridge and freezer and free standing oven and hob with a cooker hood over, two bedrooms with both bedrooms having built in wardrobes and storage cupboards, a modern fitted bathroom and there is double glazing and gas central heating. Externally there is garden areas to all sides and two parking spaces to the side of the home.