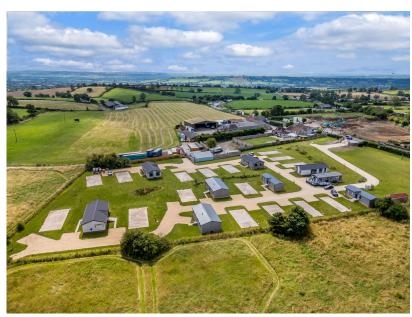

- Two Bedrooms
- Double Glazing
- Double Glazing
- Garden Areas To All Sides
- Fully Furnished Home

A stunning brand new two bedroom(40'x13') lodge located on this select, gated development with stunning countryside views. This holiday park is open 365 days/12 months of the year and the homes are generously spaced apart and this home is one of a limited number of show homes available to view and purchase immediately. This 'Langford' design is built by Delta and boasts fully furnished accommodation including a living area, U-Shaped modern kitchen with integrated fridge and freezer and free standing oven and hob with a cooker hood over, two bedrooms with both bedrooms having built in wardrobes and storage cupboards, a modern fitted bathroom and there is double glazing and gas central heating. Externally there is garden areas to all sides and two parking spaces to the side of the home and the option to add a decking area to each home(at an additional cost).