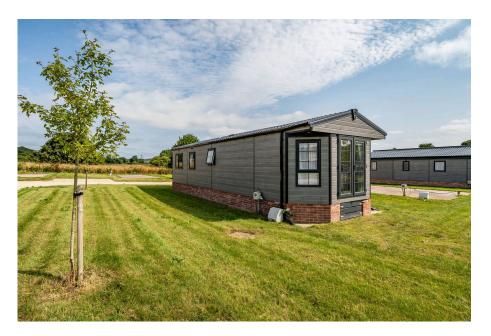

## Plot 1/13 Delta Langford, Near Shepton Mallet, Somerset, BA4 4LY £125,000

2 🚰 1 🚍 1

- Brand New Park Lodge
- Built in Wardrobes in both bedrooms
- Modern Fitted Kitchen
- Gas Central Heating
- Two Parking Spaces

- Two Bedrooms
- Double Glazing
- Double Glazing
- Garden Areas To All Sides
- Fully Furnished Home

A stunning brand new two bedroom(40'x13') lodge located on this select, gated development with stunning countryside views. This holiday park is open 365 days/12 months of the year and the homes are generously spaced apart and this home is one of a limited number of show homes available to view and purchase immediately. This 'Langford' design is built by Delta and boasts fully furnished accommodation including a living area, U-Shaped modern kitchen with integrated fridge and freezer and free standing oven and hob with a cooker hood over, two bedrooms with both bedrooms having built in wardrobes and storage cupboards, a modern fitted bathroom and there is double glazing and gas central heating. Externally there is garden areas to all sides and two parking spaces to the side of the home and the option to add a decking area to each home(at an additional cost).