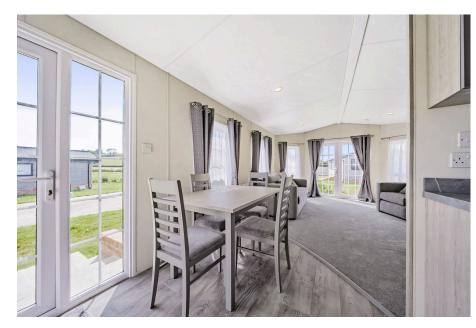

- Two Bedrooms
- Double Glazing
- Double Glazing
- Garden Areas To All Sides
- Fully Furnished Home

A stunning brand new two bedroom(40'x13') lodge located on this select, gated development with stunning countryside views. This holiday park is open 365 days/12 months of the year and the homes are generously spaced apart and this home is one of a limited number of show homes available to view and purchase immediately. This 'Langford' design is built by Delta and boasts fully furnished accommodation including a living area, U-Shaped modern kitchen with integrated fridge and freezer and free standing oven and hob with a cooker hood over, two bedrooms with both bedrooms having built in wardrobes and storage cupboards, a modern fitted bathroom and there is double glazing and gas central heating. Externally there is garden areas to all sides and two parking spaces to the side of the home and the option to add a decking area to each home(at an additional cost).