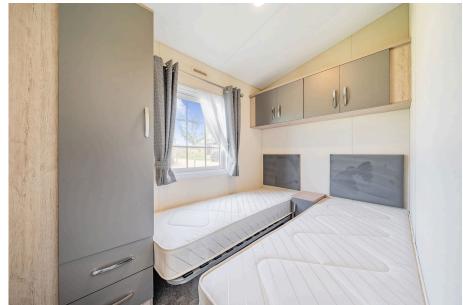

## Plot 1/13 Delta Langford, Near Shepton Mallet, Somerset, BA4 4LY £125,000

2 🚰 1 🚍 1

- Brand New Park Lodge
- Built in Wardrobes in both bedrooms
- Modern Fitted Kitchen
- Gas Central Heating
- Two Parking Spaces

- Two Bedrooms
- Double Glazing
- Double Glazing
- Garden Areas To All Sides
- Fully Furnished Home

A stunning brand new two bedroom(40'x13') lodge located on this select, gated development with stunning countryside views. This holiday park is open 365 days/12 months of the year and the homes are generously spaced apart and this home is one of a limited number of show homes available to view and purchase immediately. This 'Langford' design is built by Delta and boasts fully furnished accommodation including a living area, U-Shaped modern kitchen with integrated fridge and freezer and free standing oven and hob with a cooker hood over, two bedrooms with both bedrooms having built in wardrobes and storage cupboards, a modern fitted bathroom and there is double glazing and gas central heating. Externally there is garden areas to all sides and two parking spaces to the side of the home and the option to add a decking area to each home(at an additional cost).