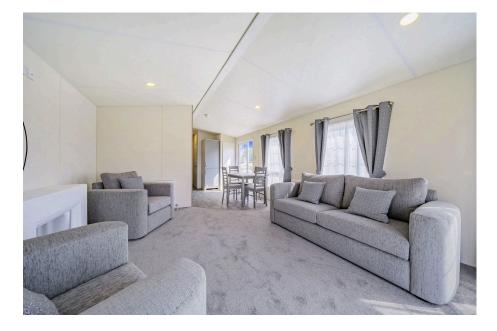

- Two Bedrooms
- Double Glazing
- Double Glazing
- Garden Areas To All Sides
- Fully Furnished Home

A stunning brand new two bedroom(40'x13') lodge located on this select, gated development with stunning countryside views. This holiday park is open 365 days/12 months of the year and the homes are generously spaced apart and this home is one of a limited number of show homes available to view and purchase immediately. This 'Langford' design is built by Delta and boasts fully furnished accommodation including a living area, U-Shaped modern kitchen with integrated fridge and freezer and free standing oven and hob with a cooker hood over, two bedrooms with both bedrooms having built in wardrobes and storage cupboards, a modern fitted bathroom and there is double glazing and gas central heating. Externally there is garden areas to all sides and two parking spaces to the side of the home and the option to add a decking area to each home(at an additional cost).