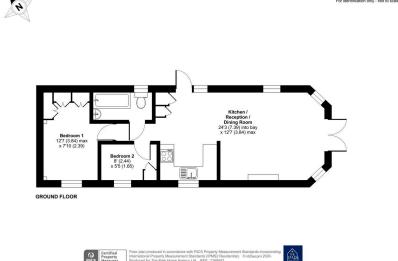

Cannards Grave, Shepton Mallet, BA4

Approximate Area = 507 sq ft / 47.1 sq m

01793 230185 sales@theparkhomeagency.co.uk Agents Notes: All measurements are approximate and quoted in metric with imperial equivalents and for general guidance only and whilst every attempt has been made to ensure accuracy, they must not be relied on. The fixtures, fittings and appliances referred to have not been tested and therefore no guarantee can be given that they are in working order. Internal photographs are reproduced for general information and it must not be inferred that any item shown is included with the property. For a free valuation, contact the numbers listed on the brochure