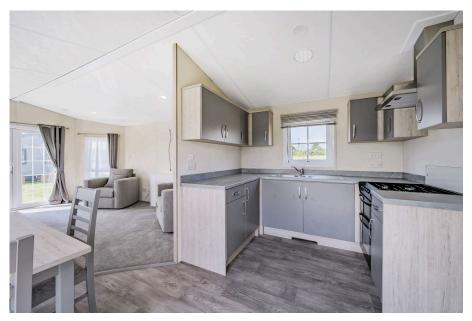

- Two Bedrooms
- Double Glazing
- Double Glazing
- Garden Areas To All Sides
- Fully Furnished Home

A stunning brand new two bedroom(40'x13') lodge located on this select, gated development with stunning countryside views. This holiday park is open 365 days/12 months of the year and the homes are generously spaced apart and this home is one of a limited number of show homes available to view and purchase immediately. This 'Langford' design is built by Delta and boasts fully furnished accommodation including a living area, U-Shaped modern kitchen with integrated fridge and freezer and free standing oven and hob with a cooker hood over, two bedrooms with both bedrooms having built in wardrobes and storage cupboards, a modern fitted bathroom and there is double glazing and gas central heating. Externally there is garden areas to all sides and two parking spaces to the side of the home and the option to add a decking area to each home(at an additional cost).