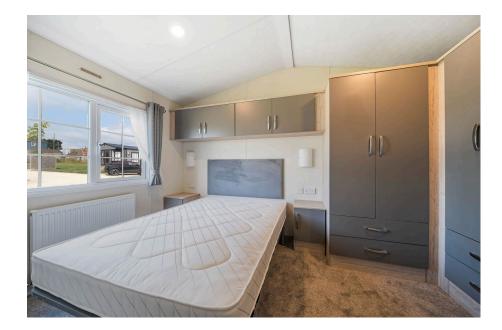

## Plot 1/13 Delta Langford, Near Shepton Mallet, Somerset, BA4 4LY £125,000

2 🚰 1 🚍 1

- Brand New Park Lodge
- Built in Wardrobes in both bedrooms
- Modern Fitted Kitchen
- Gas Central Heating
- Two Parking Spaces

- Two Bedrooms
- Double Glazing
- Double Glazing
- Garden Areas To All Sides
- Fully Furnished Home

A stunning brand new two bedroom(40'x13') lodge located on this select, gated development with stunning countryside views. This holiday park is open 365 days/12 months of the year and the homes are generously spaced apart and this home is one of a limited number of show homes available to view and purchase immediately. This 'Langford' design is built by Delta and boasts fully furnished accommodation including a living area, U-Shaped modern kitchen with integrated fridge and freezer and free standing oven and hob with a cooker hood over, two bedrooms with both bedrooms having built in wardrobes and storage cupboards, a modern fitted bathroom and there is double glazing and gas central heating. Externally there is garden areas to all sides and two parking spaces to the side of the home and the option to add a decking area to each home(at an additional cost).