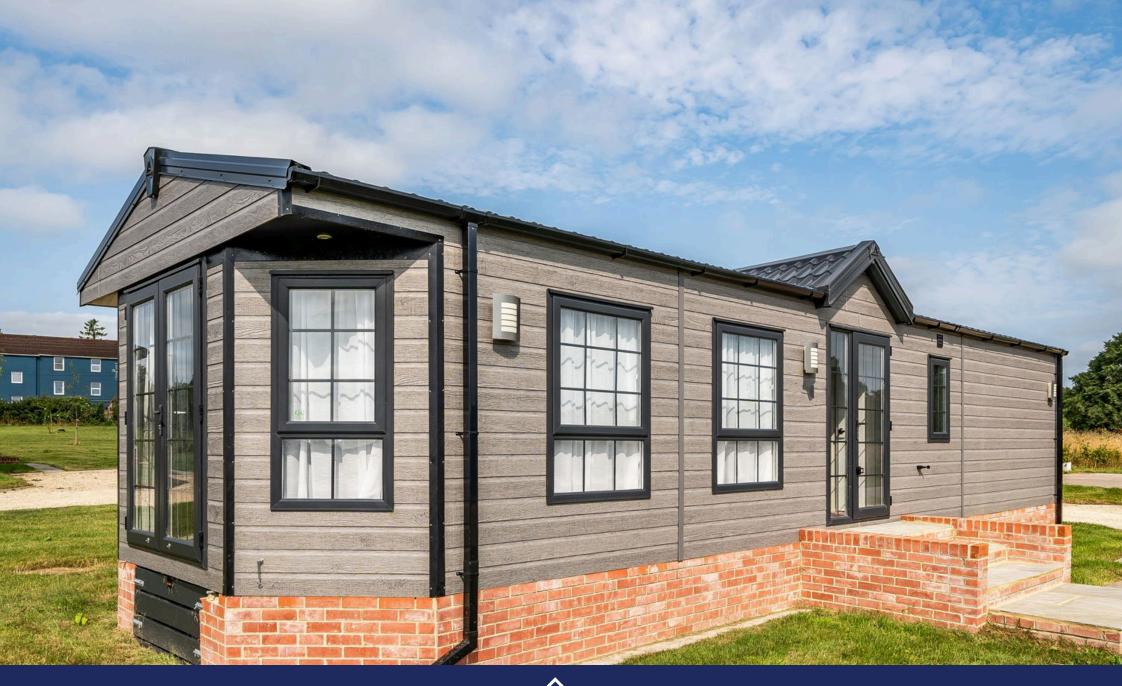

## Plot 1/13 Delta Langford, Near Shepton Mallet, Somerset, BA4 4LY £125,000

2 🚰 1 🚍 1

- Brand New Park Lodge
- Built in Wardrobes in both bedrooms
- Modern Fitted Kitchen
- Gas Central Heating
- Two Parking Spaces

- Two Bedrooms
- Double Glazing
- Double Glazing
- Garden Areas To All Sides
- Fully Furnished Home

A stunning brand new two bedroom(40'x13') lodge located on this select, gated development with stunning countryside views. This holiday park is open 365 days/12 months of the year and the homes are generously spaced apart and this home is one of a limited number of show homes available to view and purchase immediately. This 'Langford' design is built by Delta and boasts fully furnished accommodation including a living area, U-Shaped modern kitchen with integrated fridge and freezer and free standing oven and hob with a cooker hood over, two bedrooms with both bedrooms having built in wardrobes and storage cupboards, a modern fitted bathroom and there is double glazing and gas central heating. Externally there is garden areas to all sides and two parking spaces to the side of the home and the option to add a decking area to each home(at an additional cost).