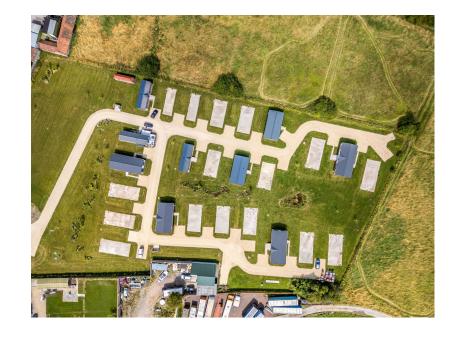

- Two Bedrooms
- Double Glazing
- Double Glazing
- Garden Areas To All Sides
- Fully Furnished Home

A stunning brand new two bedroom(40'x13') lodge located on this select, gated development with stunning countryside views. This holiday park is open 365 days/12 months of the year and the homes are generously spaced apart and this home is one of a limited number of show homes available to view and purchase immediately. This 'Langford' design is built by Delta and boasts fully furnished accommodation including a living area, U-Shaped modern kitchen with integrated fridge and freezer and free standing oven and hob with a cooker hood over, two bedrooms with both bedrooms having built in wardrobes and storage cupboards, a modern fitted bathroom and there is double glazing and gas central heating. Externally there is garden areas to all sides and two parking spaces to the side of the home and the option to add a decking area to each home(at an additional cost).