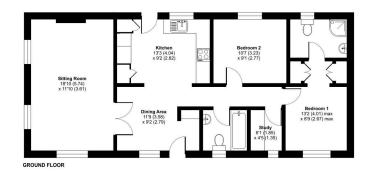

## Cannards Grave, Shepton Mallet, BA4 Approximate Area = 853 sq ft / 79.2 sq m For identification only - Not to scale