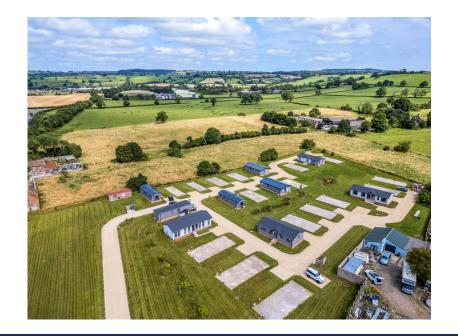

Plot 23, OMAR Image, Near Shepton Mallet, Somerset, BA4

£185,000

- 12 Month/365 Day Holiday Park
- Further Plots Available To Accommodate New Homes
- Stunning Countryside Views From The Park
- Generous Plots
- Pets Are Welcome

- Limited Number Of Show Homes Available
- Select, Gated Development
- Each Home Has Two Parking Spaces
- No Age Restrictions
- Prices Start From £125,000

A stunning brand new two double bedroom(45'x20') park home bungalow located on this select, gated development with stunning countryside views. This holiday park is open 365 days/12 months of the year and the homes are generously spaced apart and this home is one of a limited number of show homes available to view and purchase immediately. This 'Image' design is built by OMAR Park homes and boasts fully furnished and spacious accommodation including a generous lounge, Kitchen with integrated appliances, a dining area, part vaulted ceilings, a study, two double bedrooms with the master having an ensuite shower room and walk in wardrobe area, a further bathroom and there is double glazing and gas central heating. Externally there is garden areas to all sides and two parking spaces to the side of the home and the option to add a decking area to each home(at an additional cost).