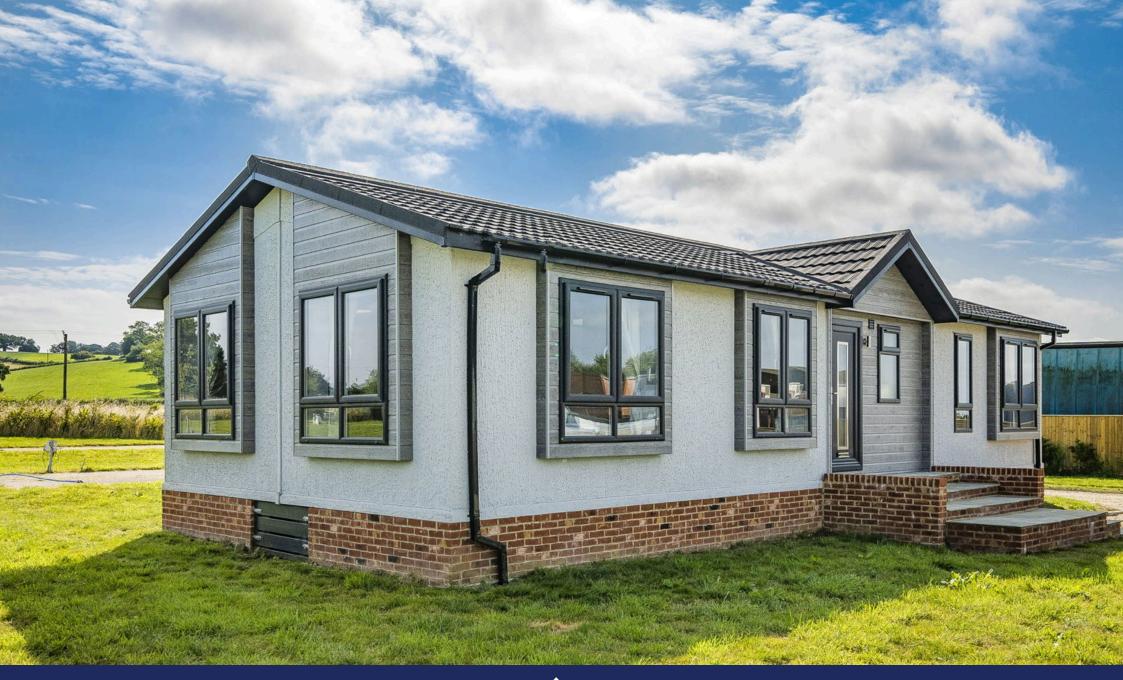

Plot 23, OMAR Image, Near Shepton Mallet, Somerset, BA4

£185,000

- 12 Month/365 Day Holiday Park
- Further Plots Available To Accommodate New Homes
- Stunning Countryside Views From The Park
- Generous Plots
- Pets Are Welcome

- Limited Number Of Show Homes Available
- Select, Gated Development
- Each Home Has Two Parking Spaces
- No Age Restrictions
- Prices Start From £125,000

A stunning brand new two double bedroom(45'x20') park home bungalow located on this select, gated development with stunning countryside views. This holiday park is open 365 days/12 months of the year and the homes are generously spaced apart and this home is one of a limited number of show homes available to view and purchase immediately. This 'Image' design is built by OMAR Park homes and boasts fully furnished and spacious accommodation including a generous lounge, Kitchen with integrated appliances, a dining area, part vaulted ceilings, a study, two double bedrooms with the master having an ensuite shower room and walk in wardrobe area, a further bathroom and there is double glazing and gas central heating. Externally there is garden areas to all sides and two parking spaces to the side of the home and the option to add a decking area to each home(at an additional cost).