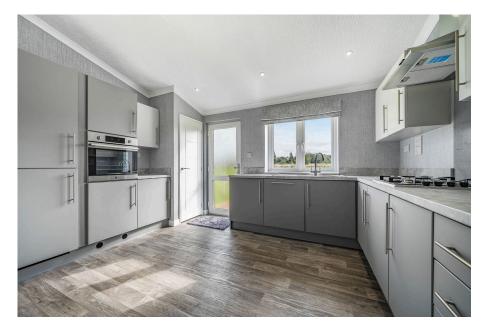

- Limited Number Of Show Homes Available
- Select, Gated Development
- Each Home Has Two Parking Spaces
- No Age Restrictions
- Prices Start From £125,000

A stunning brand new two double bedroom(45'x20') park home bungalow located on this select, gated development with stunning countryside views. This holiday park is open 365 days/12 months of the year and the homes are generously spaced apart and this home is one of a limited number of show homes available to view and purchase immediately. This 'Image' design is built by OMAR Park homes and boasts fully furnished and spacious accommodation including a generous lounge, Kitchen with integrated appliances, a dining area, part vaulted ceilings, a study, two double bedrooms with the master having an ensuite shower room and walk in wardrobe area, a further bathroom and there is double glazing and gas central heating. Externally there is garden areas to all sides and two parking spaces to the side of the home and the option to add a decking area to each home(at an additional cost).