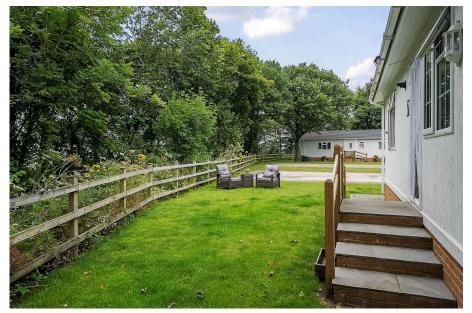

## **West Clayton, Huddersfield, West Yorkshire, HD8** £150,000

- Residential Park For The Over 
  Detached Park Home
  45's
  Bungalow
- Prestige Sonata Design
   • Two Double Bedrooms
- Spacious Lounge With Dining
  Modern, Fitted Kitchen Area
- Modern Bathroom Suite
  Double Glazing
- Off Street Parking
- Garden Areas

2 🚰 1 🚍 1

A stunning two double bedroom detached park home bungalow situated on a gated residential park for the over 45's in the West Yorkshire countryside. This 'Sonata' design boasts a modern yet traditional layout and design which will be appealing to many buyers. Internally the home boasts a separate entrance hall, a spacious lounge/dining room, a modern fitted kitchen, two double bedrooms with built in wardrobes and there is a further modern bathroom. Externally there are easy to maintain garden areas to all sides of the home and off street parking. A viewing of this home is essential!