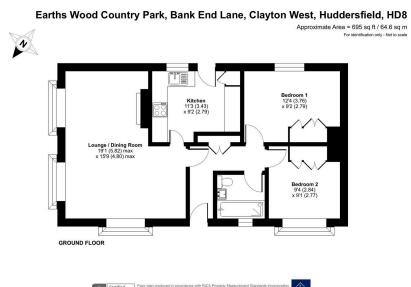

2 🚰 1 🚍 1

A stunning two double bedroom detached park home bungalow situated on a gated residential park for the over 45's in the West Yorkshire countryside. This 'Sonata' design boasts a modern yet traditional layout and design which will be appealing to many buyers. Internally the home boasts a separate entrance hall, a spacious lounge/dining room, a modern fitted kitchen, two double bedrooms with built in wardrobes and there is a further modern bathroom. Externally there are easy to maintain garden areas to all sides of the home and off street parking. A viewing of this home is essential!