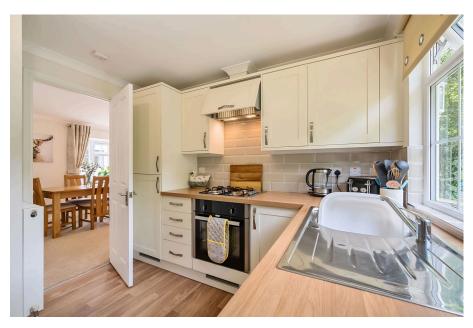

2 🚰 1 🚍 1

A stunning two double bedroom detached park home bungalow situated on a gated residential park for the over 45's in the West Yorkshire countryside. This 'Sonata' design boasts a modern yet traditional layout and design which will be appealing to many buyers. Internally the home boasts a separate entrance hall, a spacious lounge/dining room, a modern fitted kitchen, two double bedrooms with built in wardrobes and there is a further modern bathroom. Externally there are easy to maintain garden areas to all sides of the home and off street parking. A viewing of this home is essential!