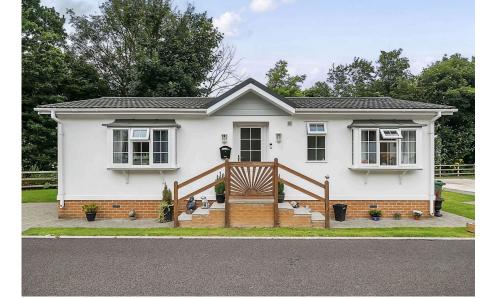

## **West Clayton, Huddersfield, West Yorkshire, HD8** £150,000

- Residential Park For The Over 
  Detached Park Home
  45's
  Bungalow
- Prestige Sonata Design
   • Two Double Bedrooms
- Spacious Lounge With Dining
  Modern, Fitted Kitchen Area
- Modern Bathroom Suite
  Double Glazing
- Off Street Parking
- Garden Areas

2 🚰 1 🚍 1

A stunning two double bedroom detached park home bungalow situated on a gated residential park for the over 45's in the West Yorkshire countryside. This 'Sonata' design boasts a modern yet traditional layout and design which will be appealing to many buyers. Internally the home boasts a separate entrance hall, a spacious lounge/dining room, a modern fitted kitchen, two double bedrooms with built in wardrobes and there is a further modern bathroom. Externally there are easy to maintain garden areas to all sides of the home and off street parking. A viewing of this home is essential!