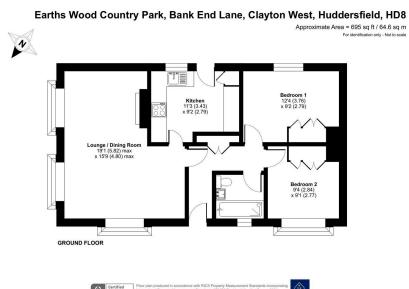

2 🚰 1 🚍 1

A stunning two double bedroom detached park home bungalow situated on a gated residential park for the over 45's in the West Yorkshire countryside. This 'Sonata' design boasts a modern yet traditional layout and design which will be appealing to many buyers. Internally the home boasts a separate entrance hall, a spacious lounge/dining room, a modern fitted kitchen, two double bedrooms with built in wardrobes and there is a further modern bathroom. Externally there are easy to maintain garden areas to all sides of the home and off street parking. A viewing of this home is essential!