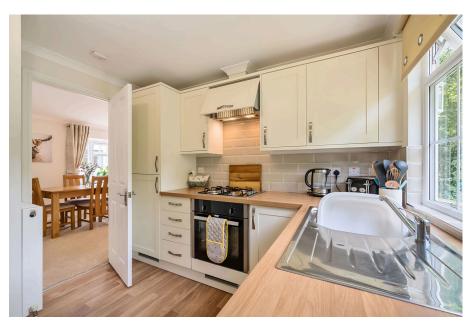

2 🚰 1 🚍 1

A stunning two double bedroom detached park home bungalow situated on a gated residential park for the over 45's in the West Yorkshire countryside. This 'Sonata' design boasts a modern yet traditional layout and design which will be appealing to many buyers. Internally the home boasts a separate entrance hall, a spacious lounge/dining room, a modern fitted kitchen, two double bedrooms with built in wardrobes and there is a further modern bathroom. Externally there are easy to maintain garden areas to all sides of the home and off street parking. A viewing of this home is essential!