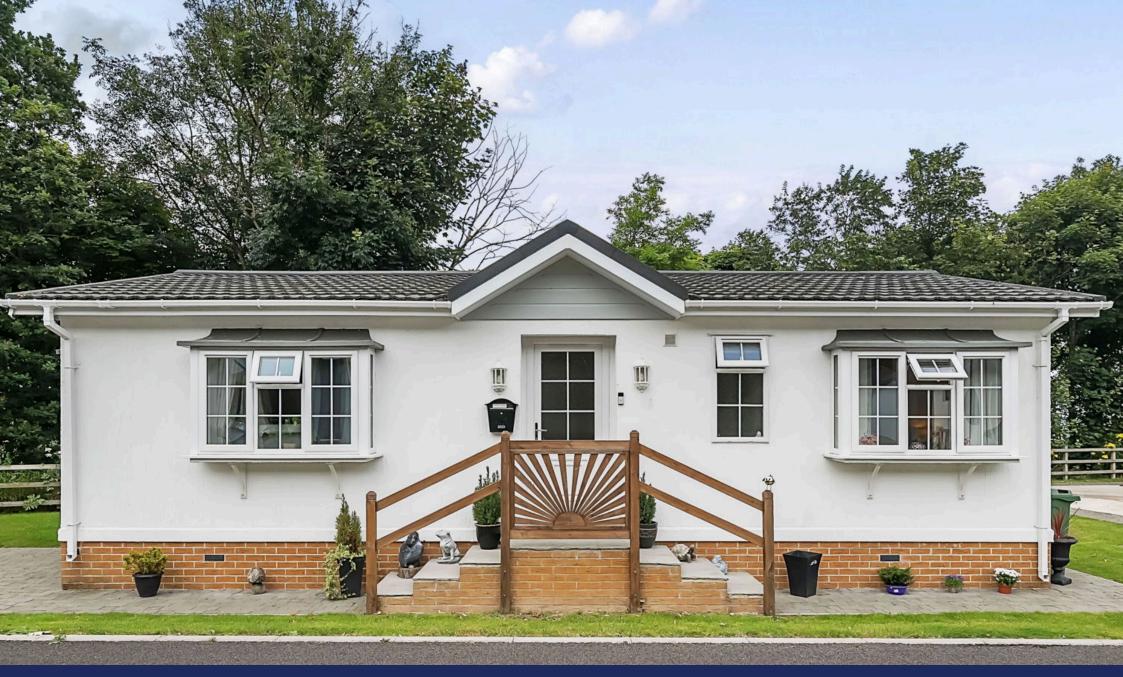

## **West Clayton, Huddersfield, West Yorkshire, HD8** £155,000

- Residential Park For The Over 
  Detached Park Home
  45's
  Bungalow
- Prestige Sonata Design
   • Two Double Bedrooms
- Spacious Lounge With Dining
  Modern, Fitted Kitchen Area
- Modern Bathroom Suite
  Double Glazing
- Off Street Parking
- Garden Areas

2 🚰 1 🚍 1

A stunning two double bedroom detached park home bungalow situated on a gated residential park for the over 45's in the West Yorkshire countryside. This 'Sonata' design boasts a modern yet traditional layout and design which will be appealing to many buyers. Internally the home boasts a separate entrance hall, a spacious lounge/dining room, a modern fitted kitchen, two double bedrooms with built in wardrobes and there is a further modern bathroom. Externally there are easy to maintain garden areas to all sides of the home and off street parking. A viewing of this home is essential!