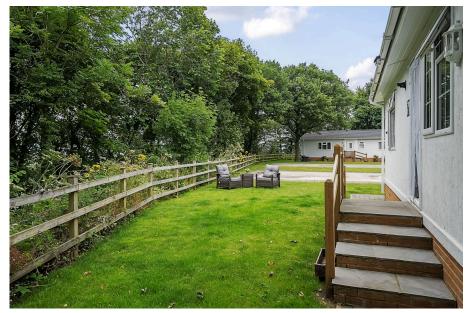

2 🚰 1 🚍 1

A stunning two double bedroom detached park home bungalow situated on a gated residential park for the over 45's in the West Yorkshire countryside. This 'Sonata' design boasts a modern yet traditional layout and design which will be appealing to many buyers. Internally the home boasts a separate entrance hall, a spacious lounge/dining room, a modern fitted kitchen, two double bedrooms with built in wardrobes and there is a further modern bathroom. Externally there are easy to maintain garden areas to all sides of the home and off street parking. A viewing of this home is essential!