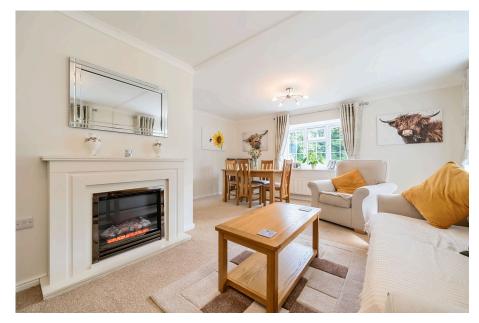

2 🚰 1 🚍 1

A stunning two double bedroom detached park home bungalow situated on a gated residential park for the over 45's in the West Yorkshire countryside. This 'Sonata' design boasts a modern yet traditional layout and design which will be appealing to many buyers. Internally the home boasts a separate entrance hall, a spacious lounge/dining room, a modern fitted kitchen, two double bedrooms with built in wardrobes and there is a further modern bathroom. Externally there are easy to maintain garden areas to all sides of the home and off street parking. A viewing of this home is essential!