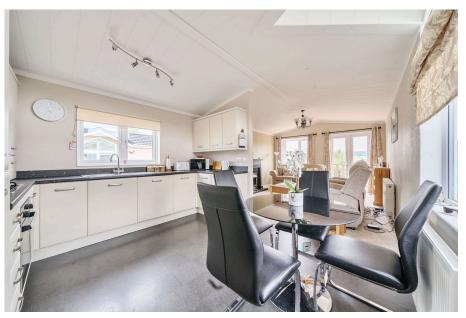

This stunning home is a well presented two bedroom park home bungalow (52'x13') situated on this sought after residential park in near Berkhamsted. The 'Hayden Classic' design is popular amongst park home residents and boasts walk in wardrobes in the main bedroom, spacious shower room, a modern fitted kitchen/dining with integrated appliances as well as a lounge with focal fireplace with double glazed doors leading out to a decked patio with views over the Hertfordshire countryside. Offered with no onward chain, this home is available to view now!