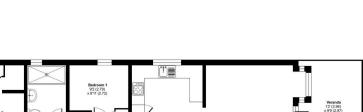

ı

GROUND EL OO

Meadow Croft, Limit Home Park, Northchurch, Berkhamsted, HP4

Approximate Area = 632 sq ft / 58.7 sq m