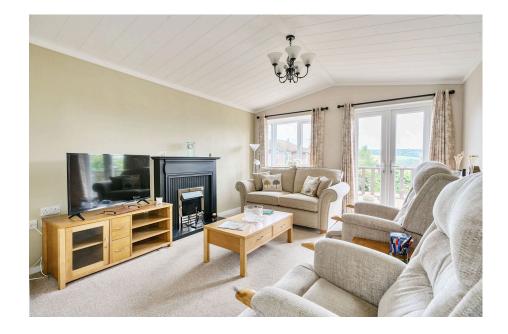

This stunning home is a well presented two bedroom park home bungalow (52'x13') situated on this sought after residential park in near Berkhamsted. The 'Hayden Classic' design is popular amongst park home residents and boasts walk in wardrobes in the main bedroom, spacious shower room, a modern fitted kitchen/dining with integrated appliances as well as a lounge with focal fireplace with double glazed doors leading out to a decked patio with views over the Hertfordshire countryside. Offered with no onward chain, this home is available to view now!