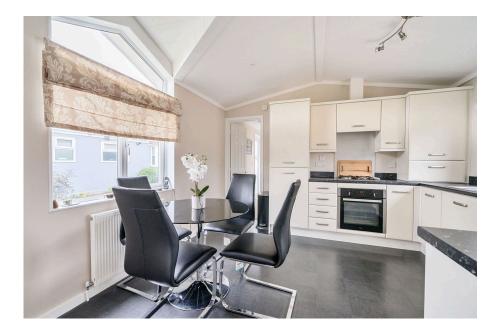

This stunning home is a well presented two bedroom park home bungalow (52'x13') situated on this sought after residential park in near Berkhamsted. The 'Hayden Classic' design is popular amongst park home residents and boasts walk in wardrobes in the main bedroom, spacious shower room, a modern fitted kitchen/dining with integrated appliances as well as a lounge with focal fireplace with double glazed doors leading out to a decked patio with views over the Hertfordshire countryside. Offered with no onward chain, this home is available to view now!