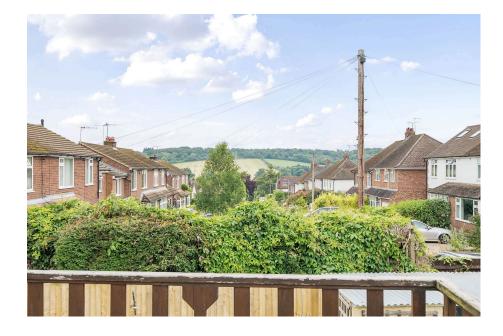

This stunning home is a well presented two bedroom park home bungalow (52'x13') situated on this sought after residential park in near Berkhamsted. The 'Hayden Classic' design is popular amongst park home residents and boasts walk in wardrobes in the main bedroom, spacious shower room, a modern fitted kitchen/dining with integrated appliances as well as a lounge with focal fireplace with double glazed doors leading out to a decked patio with views over the Hertfordshire countryside. Offered with no onward chain, this home is available to view now!