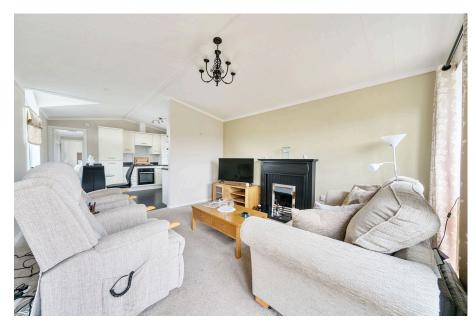

This stunning home is a well presented two bedroom park home bungalow (52'x13') situated on this sought after residential park in near Berkhamsted. The 'Hayden Classic' design is popular amongst park home residents and boasts walk in wardrobes in the main bedroom, spacious shower room, a modern fitted kitchen/dining with integrated appliances as well as a lounge with focal fireplace with double glazed doors leading out to a decked patio with views over the Hertfordshire countryside. Offered with no onward chain, this home is available to view now!