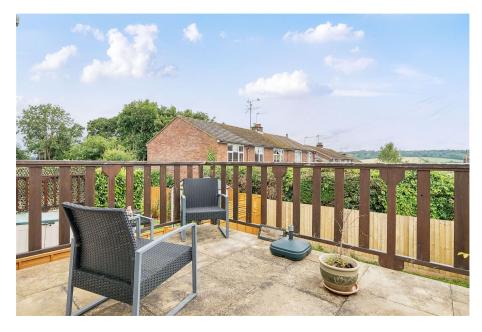

This stunning home is a well presented two bedroom park home bungalow (52'x13') situated on this sought after residential park in near Berkhamsted. The 'Hayden Classic' design is popular amongst park home residents and boasts walk in wardrobes in the main bedroom, spacious shower room, a modern fitted kitchen/dining with integrated appliances as well as a lounge with focal fireplace with double glazed doors leading out to a decked patio with views over the Hertfordshire countryside. Offered with no onward chain, this home is available to view now!