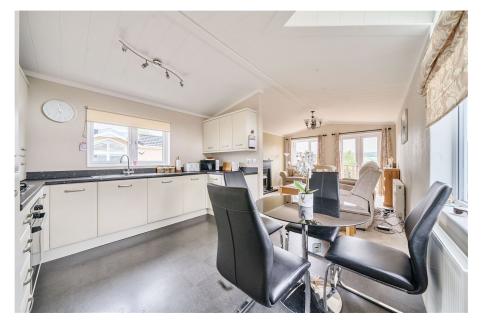

This stunning home is a well presented two bedroom park home bungalow (52'x13') situated on this sought after residential park in near Berkhamsted. The 'Hayden Classic' design is popular amongst park home residents and boasts walk in wardrobes in the main bedroom, spacious shower room, a modern fitted kitchen/dining with integrated appliances as well as a lounge with focal fireplace with double glazed doors leading out to a decked patio with views over the Hertfordshire countryside. Offered with no onward chain, this home is available to view now!