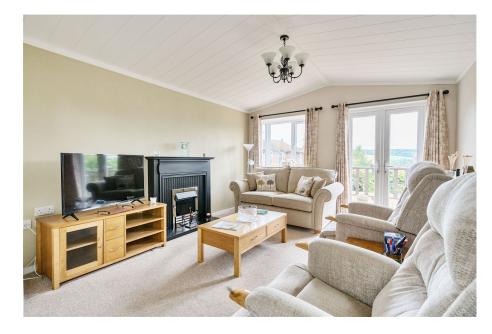

This stunning home is a well presented two bedroom park home bungalow (52'x13') situated on this sought after residential park in near Berkhamsted. The 'Hayden Classic' design is popular amongst park home residents and boasts walk in wardrobes in the main bedroom, spacious shower room, a modern fitted kitchen/dining with integrated appliances as well as a lounge with focal fireplace with double glazed doors leading out to a decked patio with views over the Hertfordshire countryside. Offered with no onward chain, this home is available to view now!