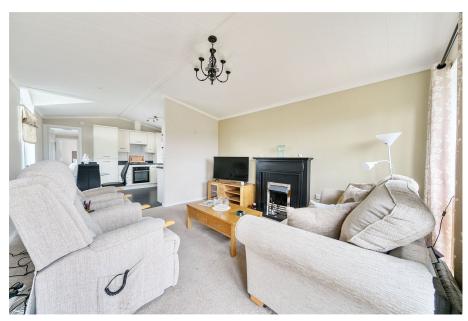

This stunning home is a well presented two bedroom park home bungalow (52'x13') situated on this sought after residential park in near Berkhamsted. The 'Hayden Classic' design is popular amongst park home residents and boasts walk in wardrobes in the main bedroom, spacious shower room, a modern fitted kitchen/dining with integrated appliances as well as a lounge with focal fireplace with double glazed doors leading out to a decked patio with views over the Hertfordshire countryside. Offered with no onward chain, this home is available to view now!