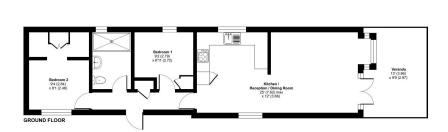

This stunning home is a well presented two bedroom park home bungalow (52'x13') situated on this sought after residential park in near Berkhamsted. The 'Hayden Classic' design is popular amongst park home residents and boasts walk in wardrobes in the main bedroom, spacious shower room, a modern fitted kitchen/dining with integrated appliances as well as a lounge with focal fireplace with double glazed doors leading out to a decked patio with views over the Hertfordshire countryside. Offered with no onward chain, this home is available to view now!