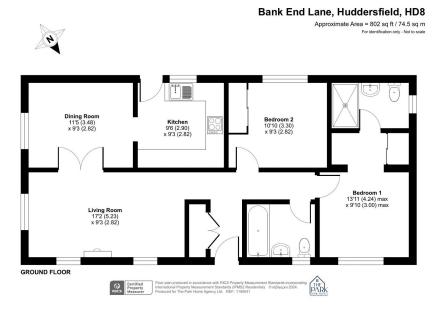

- - Kingston 'Carisbrook' Design
  - En-Suite and walk in wardrobe area
  - Spacious and Light feel throughout
  - Gardens and Driveway

A stunning two double bedroom park home bungalow situated on a prominent plot on this gated residential park for the over 45's. Located in the Yorkshire countryside, this park boasts an idyllic setting that must be viewed to be appreciated. This 'Carisbrook' home boasts spacious, light and airy accommodation throughout which includes an entrance hall, separate lounge and dining rooms, fitted modern kitchen, a walk in wardrobe area and ensuite to the master bedroom, a further guest bathroom, gas central heating as well as gardens to all sides of the home and a driveway. Call to view now!