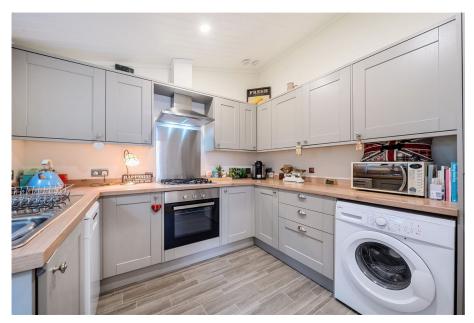

- - Kingston 'Carisbrook' Design
  - En-Suite and walk in wardrobe area
  - Spacious and Light feel throughout
  - Gardens and Driveway

A stunning two double bedroom park home bungalow situated on a prominent plot on this gated residential park for the over 45's. Located in the Yorkshire countryside, this park boasts an idyllic setting that must be viewed to be appreciated. This 'Carisbrook' home boasts spacious, light and airy accommodation throughout which includes an entrance hall, separate lounge and dining rooms, fitted modern kitchen, a walk in wardrobe area and ensuite to the master bedroom, a further guest bathroom, gas central heating as well as gardens to all sides of the home and a driveway. Call to view now!