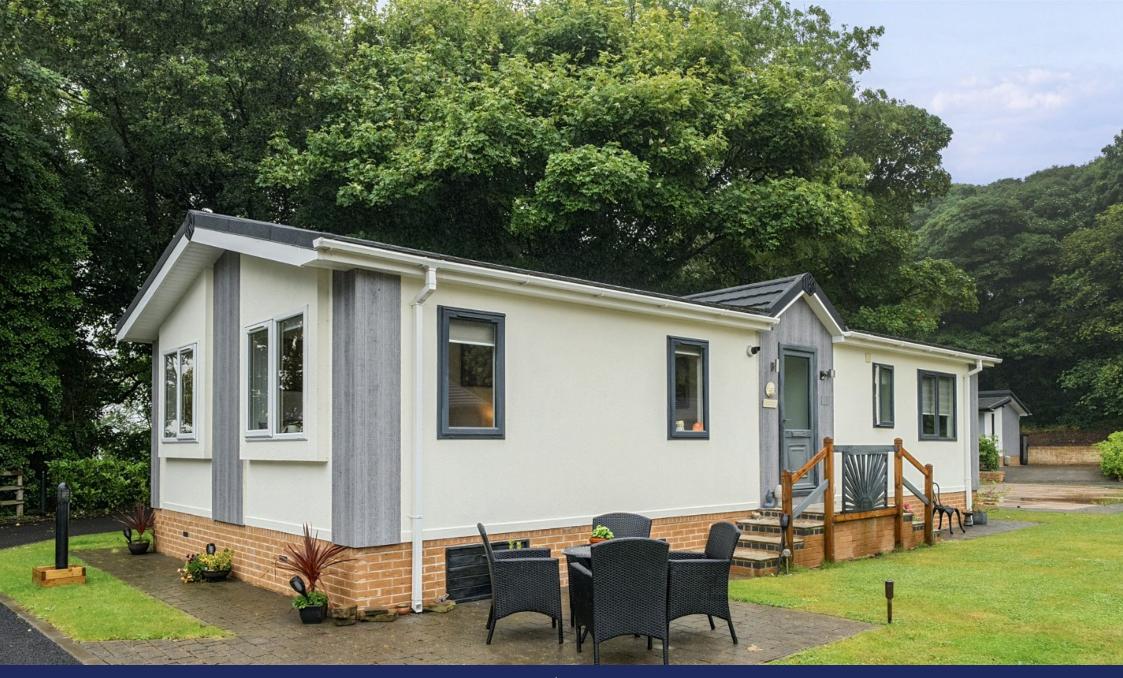

## Earths Wood Country Park, Clayton West, Huddersfield £170,000

🍋 2 🚰 2 🚍 1

- Residential Park for the over
  Stunning Countryside 45's Location
- Secure Gated Development
- Two Double Bedrooms
- Lounge and Dining Room
- Double Glazing and Gas Central Heating

- - Kingston 'Carisbrook' Design
  - En-Suite and walk in wardrobe area
  - Spacious and Light feel throughout
  - Gardens and Driveway

A stunning two double bedroom park home bungalow situated on a prominent plot on this gated residential park for the over 45's. Located in the Yorkshire countryside, this park boasts an idyllic setting that must be viewed to be appreciated. This 'Carisbrook' home boasts spacious, light and airy accommodation throughout which includes an entrance hall, separate lounge and dining rooms, fitted modern kitchen, a walk in wardrobe area and ensuite to the master bedroom, a further guest bathroom, gas central heating as well as gardens to all sides of the home and a driveway. Call to view now!