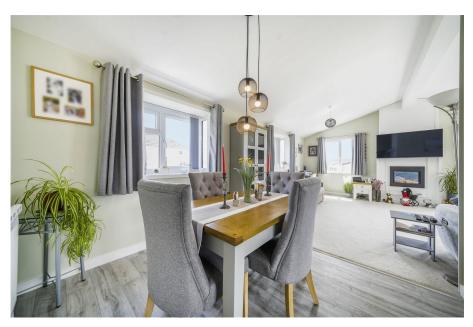

- · Spacious Lounge/Dining Room
- · Double Glazing
- · Gardens and Raised Decked Area
- Sought After Coastal Location

A stunning two double bedroom (45'x20) luxury park home bungalow located on a corner plot on this sought after gated residential park for the over 45's. Located close to the coast in Cornwall this home should be viewed to fully appreciate what it has to offer and boasts spacious, light and airy accommodation with a spacious Lounge/Dining room, a modern, fitted kitchen with integrated appliances, an ensuite shower and walk in wardrobe to the master bedroom and there is a further guest bathroom. Outside the home offers gardens to all sides, a 7'x5' storage shed, a decked patio area and a driveway with parking for two cars. Viewing is strongly recommended.