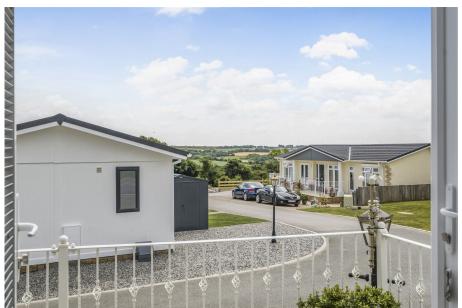

- · Spacious Lounge/Dining Room
- · Double Glazing
- · Gardens and Raised Decked Area
- Sought After Coastal Location

A stunning two double bedroom (45'x20) luxury park home bungalow located on a corner plot on this sought after gated residential park for the over 45's. Located close to the coast in Cornwall this home should be viewed to fully appreciate what it has to offer and boasts spacious, light and airy accommodation with a spacious Lounge/Dining room, a modern, fitted kitchen with integrated appliances, an ensuite shower and walk in wardrobe to the master bedroom and there is a further guest bathroom. Outside the home offers gardens to all sides, a 7'x5' storage shed, a decked patio area and a driveway with parking for two cars. Viewing is strongly recommended.