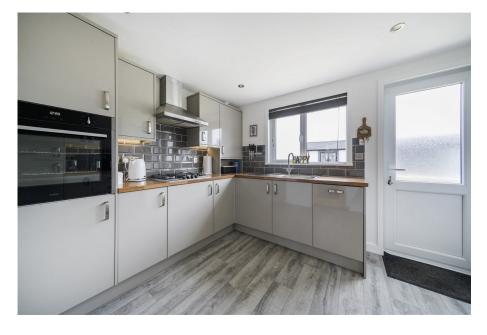

- · Spacious Lounge/Dining Room
- · Double Glazing
- · Gardens and Raised Decked Area
- Sought After Coastal Location

A stunning two double bedroom (45'x20) luxury park home bungalow located on a corner plot on this sought after gated residential park for the over 45's. Located close to the coast in Cornwall this home should be viewed to fully appreciate what it has to offer and boasts spacious, light and airy accommodation with a spacious Lounge/Dining room, a modern, fitted kitchen with integrated appliances, an ensuite shower and walk in wardrobe to the master bedroom and there is a further guest bathroom. Outside the home offers gardens to all sides, a 7'x5' storage shed, a decked patio area and a driveway with parking for two cars. Viewing is strongly recommended.