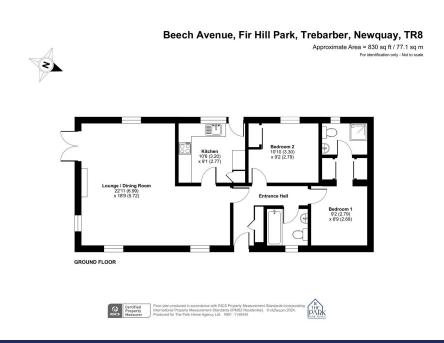

## Near Newquay, Cornwall

Guide Price £235,000

- Detached Luxury Park Home Two Double Bedrooms Bungalow
- · Pathfinder Silkwood Design(45'x20')
- Modern, Fitted Kitchen
- Gas Central Heating
- Gated Residential Park

- · Spacious Lounge/Dining Room
- · Double Glazing
- · Gardens and Raised Decked Area
- Sought After Coastal Location

A stunning two double bedroom (45'x20) luxury park home bungalow located on a corner plot on this sought after gated residential park for the over 45's. Located close to the coast in Cornwall this home should be viewed to fully appreciate what it has to offer and boasts spacious, light and airy accommodation with a spacious Lounge/Dining room, a modern, fitted kitchen with integrated appliances, an ensuite shower and walk in wardrobe to the master bedroom and there is a further guest bathroom. Outside the home offers gardens to all sides, a 7'x5' storage shed, a decked patio area and a driveway with parking for two cars. Viewing is strongly recommended.