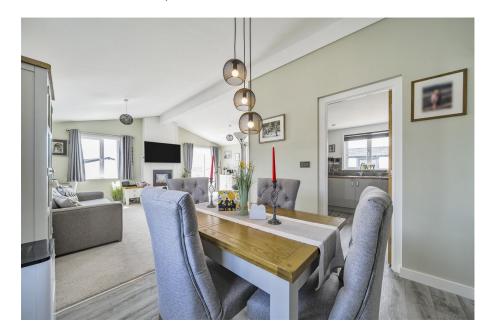

- · Spacious Lounge/Dining Room
- · Double Glazing
- · Gardens and Raised Decked Area
- Sought After Coastal Location

A stunning two double bedroom (45'x20) luxury park home bungalow located on a corner plot on this sought after gated residential park for the over 45's. Located close to the coast in Cornwall this home should be viewed to fully appreciate what it has to offer and boasts spacious, light and airy accommodation with a spacious Lounge/Dining room, a modern, fitted kitchen with integrated appliances, an ensuite shower and walk in wardrobe to the master bedroom and there is a further guest bathroom. Outside the home offers gardens to all sides, a 7'x5' storage shed, a decked patio area and a driveway with parking for two cars. Viewing is strongly recommended.