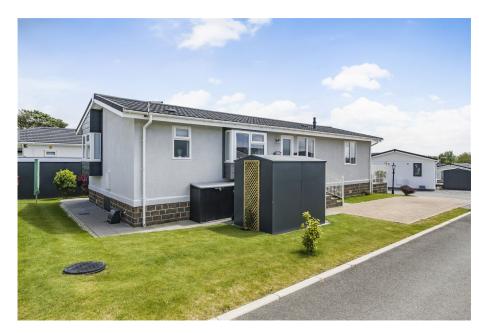

## Near Newquay, Cornwall

Guide Price £235,000

- Detached Luxury Park Home Two Double Bedrooms Bungalow
- · Pathfinder Silkwood Design(45'x20')
- Modern, Fitted Kitchen
- Gas Central Heating
- Gated Residential Park

- · Spacious Lounge/Dining Room
- · Double Glazing
- · Gardens and Raised Decked Area
- Sought After Coastal Location

A stunning two double bedroom (45'x20) luxury park home bungalow located on a corner plot on this sought after gated residential park for the over 45's. Located close to the coast in Cornwall this home should be viewed to fully appreciate what it has to offer and boasts spacious, light and airy accommodation with a spacious Lounge/Dining room, a modern, fitted kitchen with integrated appliances, an ensuite shower and walk in wardrobe to the master bedroom and there is a further guest bathroom. Outside the home offers gardens to all sides, a 7'x5' storage shed, a decked patio area and a driveway with parking for two cars. Viewing is strongly recommended.