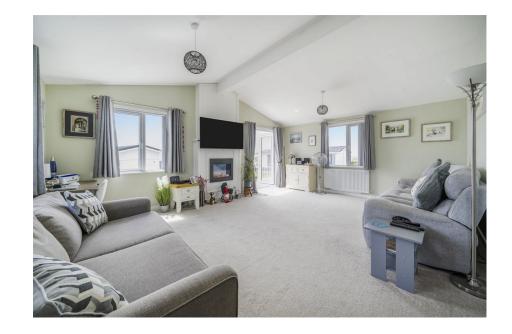

- · Spacious Lounge/Dining Room
- · Double Glazing
- · Gardens and Raised Decked Area
- Sought After Coastal Location

A stunning two double bedroom (45'x20) luxury park home bungalow located on a corner plot on this sought after gated residential park for the over 45's. Located close to the coast in Cornwall this home should be viewed to fully appreciate what it has to offer and boasts spacious, light and airy accommodation with a spacious Lounge/Dining room, a modern, fitted kitchen with integrated appliances, an ensuite shower and walk in wardrobe to the master bedroom and there is a further guest bathroom. Outside the home offers gardens to all sides, a 7'x5' storage shed, a decked patio area and a driveway with parking for two cars. Viewing is strongly recommended.