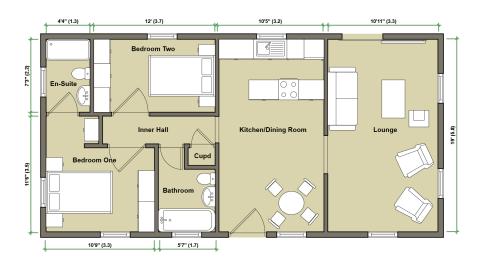

A brand new two double bedroom park home bungalow located on the edge of this sought after residential park and boasts views over fields. This 'Cosgrove' designed home (40'x20') has to viewed internally to fully appreciate what is has to offer! As soon as you walk into the impressive kitchen/dining room with vaulted ceiling, you realise the quality of this home and it is further complimented by a spacious lounge with views over fields, two double bedrooms, an ensuite shower room, a further bathroom as well as manageable gardens to all sides and a driveway. This home is ready to purchase and occupy immediately.