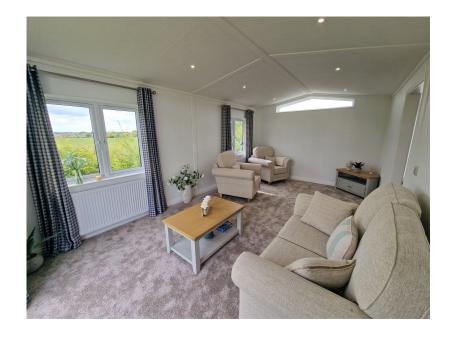

A brand new two double bedroom park home bungalow located on the edge of this sought after residential park and boasts views over fields. This 'Cosgrove' designed home (40'x20') has to viewed internally to fully appreciate what is has to offer! As soon as you walk into the impressive kitchen/dining room with vaulted ceiling, you realise the quality of this home and it is further complimented by a spacious lounge with views over fields, two double bedrooms, an ensuite shower room, a further bathroom as well as manageable gardens to all sides and a driveway. This home is ready to purchase and occupy immediately.