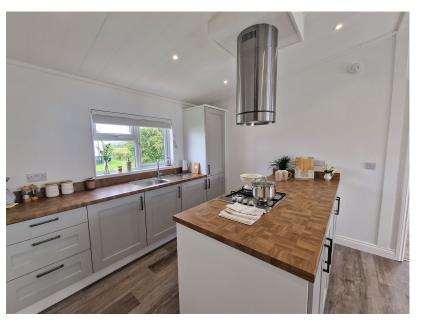

A brand new two double bedroom park home bungalow located on the edge of this sought after residential park and boasts views over fields. This 'Cosgrove' designed home (40'x20') has to viewed internally to fully appreciate what is has to offer! As soon as you walk into the impressive kitchen/dining room with vaulted ceiling, you realise the quality of this home and it is further complimented by a spacious lounge with views over fields, two double bedrooms, an ensuite shower room, a further bathroom as well as manageable gardens to all sides and a driveway. This home is ready to purchase and occupy immediately.