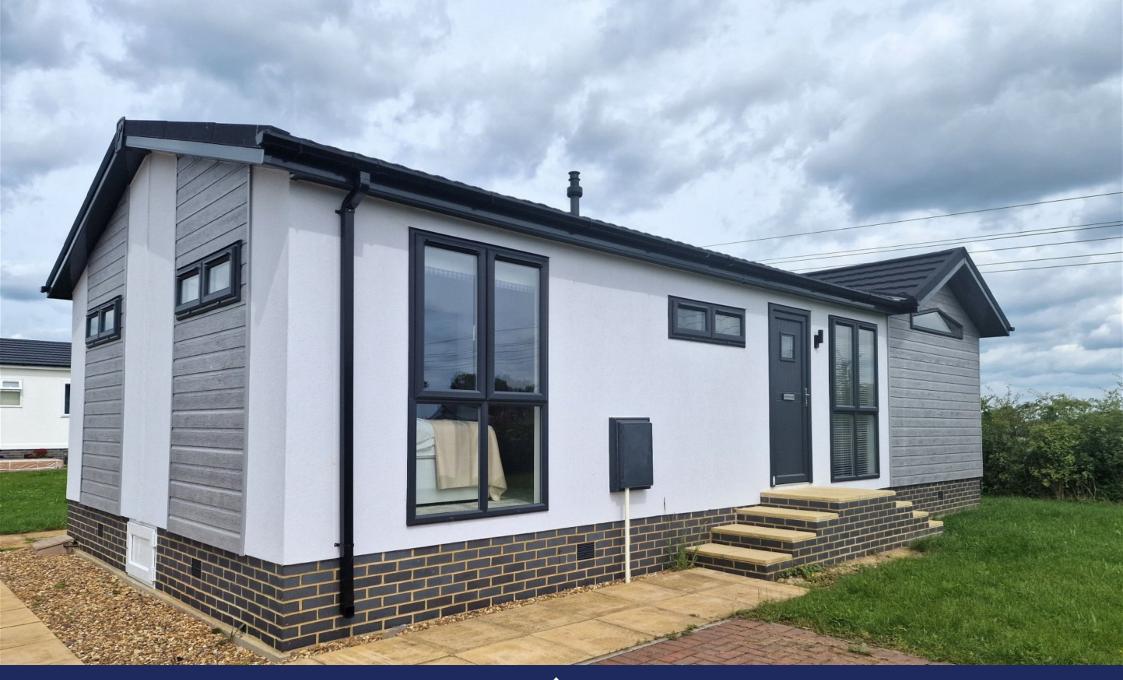

A brand new two double bedroom park home bungalow located on the edge of this sought after residential park and boasts views over fields. This 'Cosgrove' designed home (40'x20') has to viewed internally to fully appreciate what is has to offer! As soon as you walk into the impressive kitchen/dining room with vaulted ceiling, you realise the quality of this home and it is further complimented by a spacious lounge with views over fields, two double bedrooms, an ensuite shower room, a further bathroom as well as manageable gardens to all sides and a driveway. This home is ready to purchase and occupy immediately.