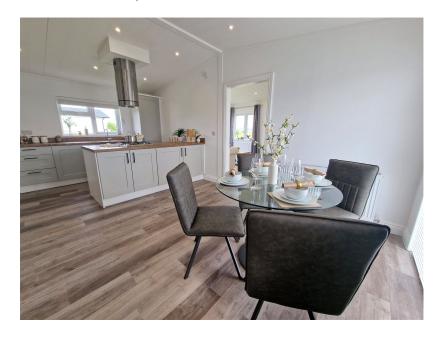

A brand new two double bedroom park home bungalow located on the edge of this sought after residential park and boasts views over fields. This 'Cosgrove' designed home (40'x20') has to viewed internally to fully appreciate what is has to offer! As soon as you walk into the impressive kitchen/dining room with vaulted ceiling, you realise the quality of this home and it is further complimented by a spacious lounge with views over fields, two double bedrooms, an ensuite shower room, a further bathroom as well as manageable gardens to all sides and a driveway. This home is ready to purchase and occupy immediately.