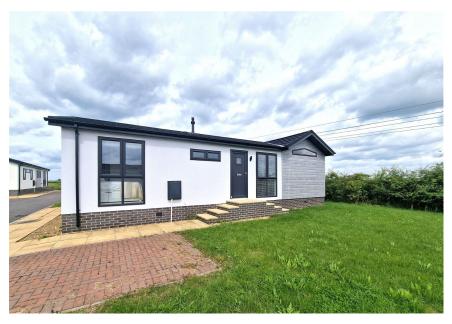

A brand new two double bedroom park home bungalow located on the edge of this sought after residential park and boasts views over fields. This 'Cosgrove' designed home (40'x20') has to viewed internally to fully appreciate what is has to offer! As soon as you walk into the impressive kitchen/dining room with vaulted ceiling, you realise the quality of this home and it is further complimented by a spacious lounge with views over fields, two double bedrooms, an ensuite shower room, a further bathroom as well as manageable gardens to all sides and a driveway. This home is ready to purchase and occupy immediately.