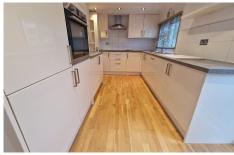

## Berkhamsted, Hertfordshire

Fixed Price £329,500

2 🖺 1

A recently refurbished two bedroom detached park home bungalow built by OMAR park homes. This Suburton design (32'x20') offers two bedrooms, a re-fitted kitchen and shower room, double glazing, gas central heating and there are gardens to all sides and a decked patio area to the front. This home is offered with no onward chain so a quick completion is available. Further information about the home and the park can be found in the full description.

- Sought After Residential Park
- · Detached Park Home Bungalow
- Refurbished Kitchen
- · Refurbished Shower Room
- Two Bedrooms
- Size 32'x20'

Floor Area: sq. ft. Tenure: Leasehold Service Charge: £3900 per annum Ground Rent: £0 per annum