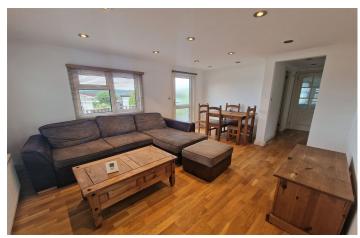

## Berkhamsted, Hertfordshire

Fixed Price £329,500

2 🖺 1

A recently refurbished two bedroom detached park home bungalow built by OMAR park homes. This Suburton design (32'x20') offers two bedrooms, a re-fitted kitchen and shower room, double glazing, gas central heating and there are gardens to all sides and a decked patio area to the front. This home is offered with no onward chain so a quick completion is available. Further information about the home and the park can be found in the full description.