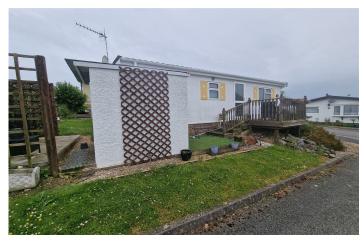

## Berkhamsted, Hertfordshire

Fixed Price £329,500

2 🖺 1

A recently refurbished two bedroom detached park home bungalow built by OMAR park homes. This Suburton design (32'x20') offers two bedrooms, a re-fitted kitchen and shower room, double glazing, gas central heating and there are gardens to all sides and a decked patio area to the front. This home is offered with no onward chain so a quick completion is available. Further information about the home and the park can be found in the full description.