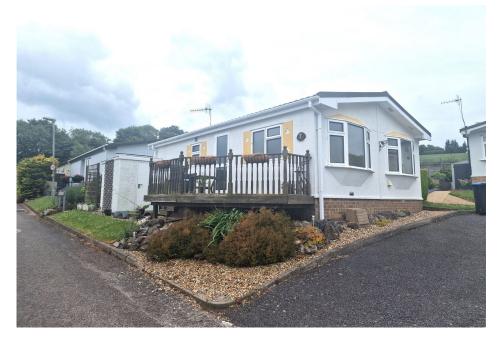

## Berkhamsted, Hertfordshire

Fixed Price £329,500

2 🖺 1

A recently refurbished two bedroom detached park home bungalow built by OMAR park homes. This Suburton design (32'x20') offers two bedrooms, a re-fitted kitchen and shower room, double glazing, gas central heating and there are gardens to all sides and a decked patio area to the front. This home is offered with no onward chain so a quick completion is available. Further information about the home and the park can be found in the full description.

- Sought After Residential Park
- · Detached Park Home Bungalow
- Refurbished Kitchen
- · Refurbished Shower Room
- Two Bedrooms
- Size 32'x20'

Floor Area: sq. ft. Tenure: Leasehold Service Charge: £3900 per annum Ground Rent: £0 per annum