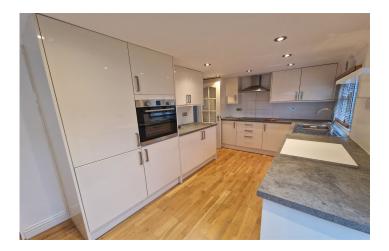

## Berkhamsted, Hertfordshire

Fixed Price £329,500

2 🖺 1

A recently refurbished two bedroom detached park home bungalow built by OMAR park homes. This Suburton design (32'x20') offers two bedrooms, a re-fitted kitchen and shower room, double glazing, gas central heating and there are gardens to all sides and a decked patio area to the front. This home is offered with no onward chain so a quick completion is available. Further information about the home and the park can be found in the full description.

- Sought After Residential Park
- · Detached Park Home Bungalow
- Refurbished Kitchen
- · Refurbished Shower Room
- Two Bedrooms
- Size 32'x20'

Floor Area: sq. ft. Tenure: Leasehold Service Charge: £3900 per annum Ground Rent: £0 per annum