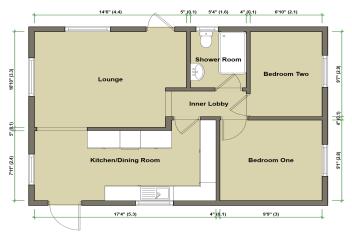

## Berkhamsted, Hertfordshire

Fixed Price £329,500

2 🖺 1

A recently refurbished two bedroom detached park home bungalow built by OMAR park homes. This Suburton design (32'x20') offers two bedrooms, a re-fitted kitchen and shower room, double glazing, gas central heating and there are gardens to all sides and a decked patio area to the front. This home is offered with no onward chain so a quick completion is available. Further information about the home and the park can be found in the full description.

- Sought After Residential Park
- · Detached Park Home Bungalow
- Refurbished Kitchen
- · Refurbished Shower Room
- Two Bedrooms
- Size 32'x20'

Floor Area: sq. ft. Tenure: Leasehold Service Charge: £3900 per annum Ground Rent: £0 per annum