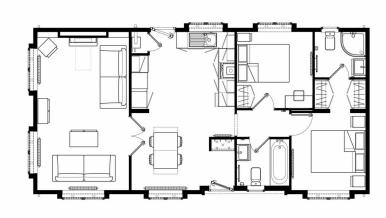

We are delighted to offer a brand new two double bedroom (40'x20') park home bungalow built by OMAR Park Homes and is due to arrive on the park at the end of July 2024. This home is able to be reserved on a first-come, first-bought basis. Contemporary and fresh, the Image park home stands out for its curb appeal and offers a perfect blend of style and practicality. Inside the accommodation comprises a central kitchen-diner, large lounge, two bedrooms (the master with dressing area and en-suite) and a family bathroom. Externally the home has a garden and driveway and stunning views over countryside.