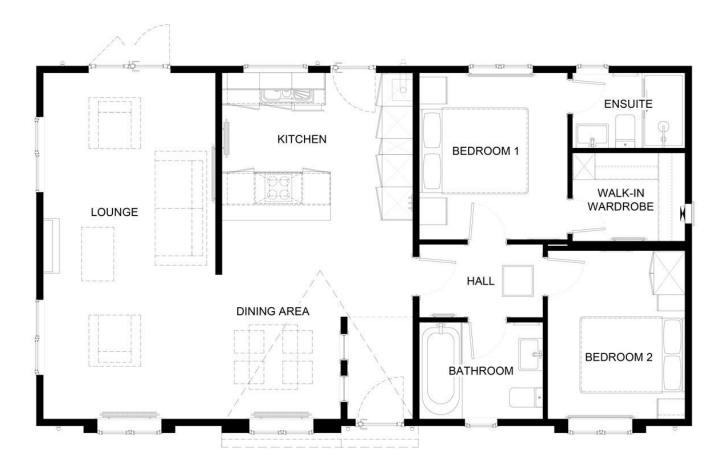

## Clifton, Bedfordshire SG17

A chance to purchase this brand new, two double bedroom park home bungalow (44'x20') on this sought after residential park for the over 25's. This home built by Manor Park Homes is an example of the standard and size of home that would be available for a buyer to reserve and choose the interior specification to suit their own tastes. There are homes and other sized plots available to view on the park so arrange a viewing today!

## **Key Features**

- · Popular Residential Park
- · Two Double Bedrooms
- Fully Furnished Home
- · Double Glazing
- · Part-Vaulted Ceiling

- · Show-homes and plots available to view
- · Manor Park Homes 'Olney' Design
- Size 44'x20'
- · Gas Central Heating
- · Call to view the park and plots today!