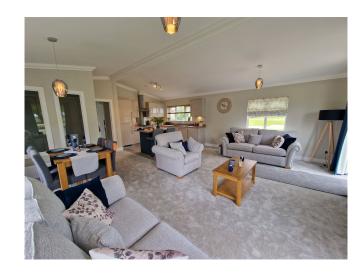

An impressive brand new park home bungalow located on a new phase of homes on this popular Residential park on the outskirts of Luton. This two double bedroom (44'x20') built by Manor Park Homes oozes quality and the home feels bright, airy and homely throughout. The master bedroom boasts a walk-in wardrobe and en-suite shower, a double second bedroom has built in wardrobes and there is also a further fitted bathroom. There is plenty of storage with a loft access hatch and built in cupboards but it is the open plan living area which really gives the wow factor to this home. It is spacious with plenty of windows and double doors to the front with a modern, fitted kitchen with breakfast island and integrated appliances. The home is located on a plot with small, easy to maintain garden areas to all sides as well as a driveway to the front of the home and a further park area to the rear of the home.