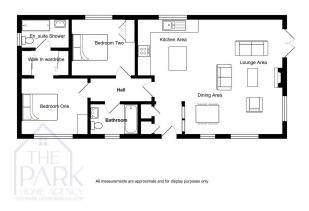

An impressive brand new park home bungalow located on a new phase of homes on this popular Residential park on the outskirts of Luton. This two double bedroom (44'x20') built by Manor Park Homes oozes quality and the home feels bright, airy and homely throughout. The master bedroom boasts a walk-in wardrobe and en-suite shower, a double second bedroom has built in wardrobes and there is also a further fitted bathroom. There is plenty of storage with a loft access hatch and built in cupboards but it is the open plan living area which really gives the wow factor to this home. It is spacious with plenty of windows and double doors to the front with a modern, fitted kitchen with breakfast island and integrated appliances. The home is located on a plot with small, easy to maintain garden areas to all sides as well as a driveway to the front of the home and a further park area to the rear of the home.

Floor Area: 880 sq. ft. Tenure: Leasehold Service Charge: £0 per annum Ground Rent: £0 per annum