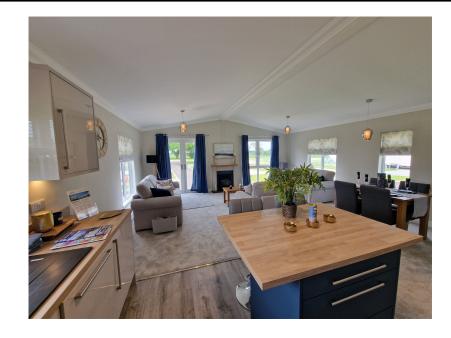

An impressive brand new park home bungalow located on a new phase of homes on this popular Residential park on the outskirts of Luton. This two double bedroom (44'x20') built by Manor Park Homes oozes quality and the home feels bright, airy and homely throughout. The master bedroom boasts a walk-in wardrobe and en-suite shower, a double second bedroom has built in wardrobes and there is also a further fitted bathroom. There is plenty of storage with a loft access hatch and built in cupboards but it is the open plan living area which really gives the wow factor to this home. It is spacious with plenty of windows and double doors to the front with a modern, fitted kitchen with breakfast island and integrated appliances. The home is located on a plot with small, easy to maintain garden areas to all sides as well as a driveway to the front of the home and a further park area to the rear of the home.