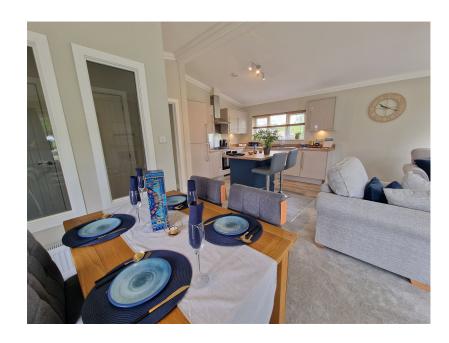

An impressive brand new park home bungalow located on a new phase of homes on this popular Residential park on the outskirts of Luton. This two double bedroom (44'x20') built by Manor Park Homes oozes quality and the home feels bright, airy and homely throughout. The master bedroom boasts a walk-in wardrobe and en-suite shower, a double second bedroom has built in wardrobes and there is also a further fitted bathroom. There is plenty of storage with a loft access hatch and built in cupboards but it is the open plan living area which really gives the wow factor to this home. It is spacious with plenty of windows and double doors to the front with a modern, fitted kitchen with breakfast island and integrated appliances. The home is located on a plot with small, easy to maintain garden areas to all sides as well as a driveway to the front of the home and a further park area to the rear of the home.