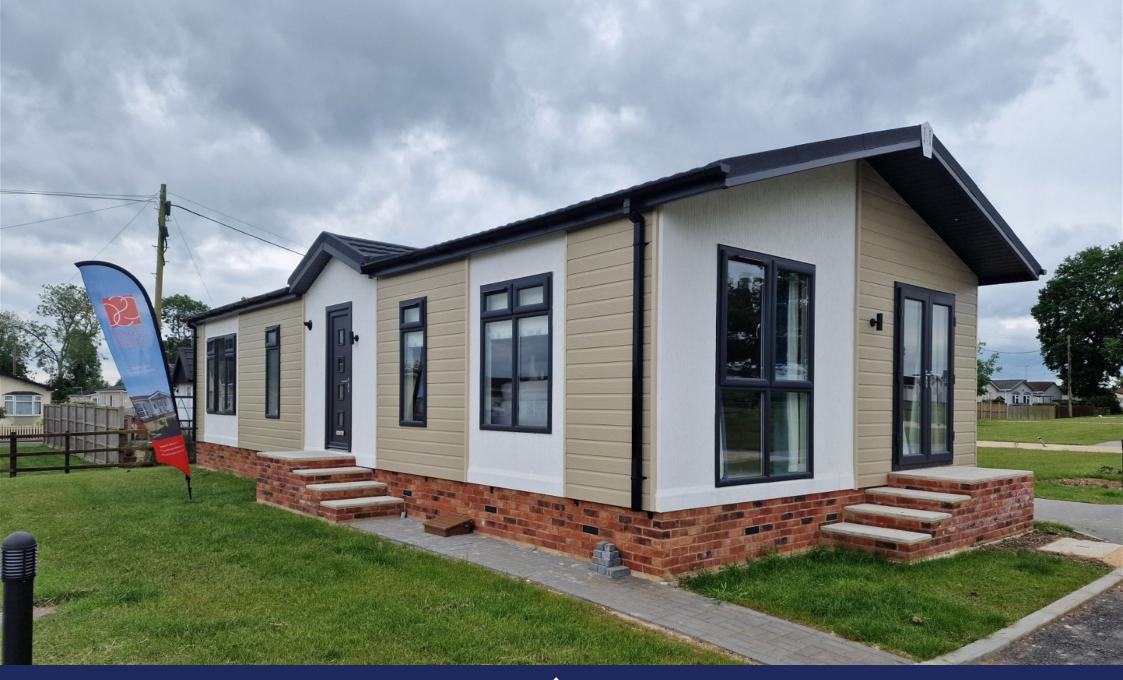

An impressive brand new park home bungalow located on a new phase of homes on this popular Residential park on the outskirts of Luton. This two double bedroom (44'x20') built by Manor Park Homes oozes quality and the home feels bright, airy and homely throughout. The master bedroom boasts a walk-in wardrobe and en-suite shower, a double second bedroom has built in wardrobes and there is also a further fitted bathroom. There is plenty of storage with a loft access hatch and built in cupboards but it is the open plan living area which really gives the wow factor to this home. It is spacious with plenty of windows and double doors to the front with a modern, fitted kitchen with breakfast island and integrated appliances. The home is located on a plot with small, easy to maintain garden areas to all sides as well as a driveway to the front of the home and a further park area to the rear of the home.