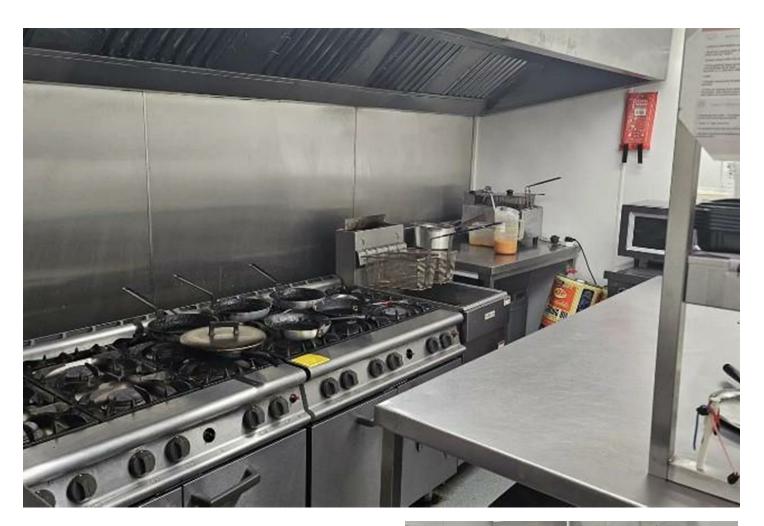

Intimate Dining Experience: The café accommodates up to 24 guests, providing an ideal setting for intimate gatherings, family meals, or socialising with friends over exquisite cuisine.

State-of-the-Art Kitchen: The fully equipped kitchen features modern appliances and a professional extraction system, ready to support a wide range of culinary endeavours.