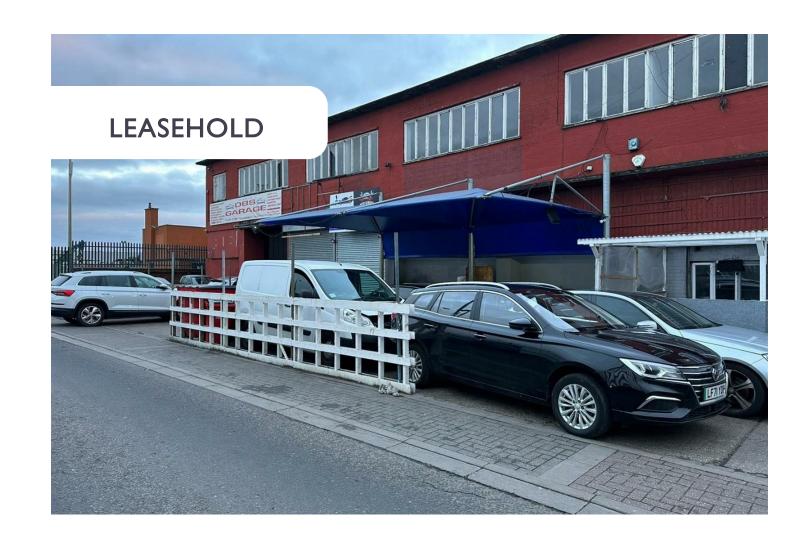

COMMERCIAL (EPC RATING: )

20 KYNOCH ROAD, EDMONTON, N18 3BD

OFFERS IN THE REGION OF

£290,000

## 0 Bedroom Commercial located in Edmonton

Leasehold Businesses for Sale: High-Yield Investment Opportunity

Property Overview

We are pleased to present an exceptional opportunity to acquire a portfolio of income-producing leasehold businesses. The property comprises multiple commercial units, each fully operational and generating substantial repral income

Business Units

Unit 1: Tyre Shop

A well-established tyre shop catering to a loyal customer base.

Provides a comprehensive range of tyre services including sales, fitting, and repairs.

Unit 2: Car Body Spray and Mechanic

A versatile unit offering both car body spray services and mechanical repairs.

Stonebanks | 504 Cumberland House, 80 Scrubs Lane, London, NW10 6RF