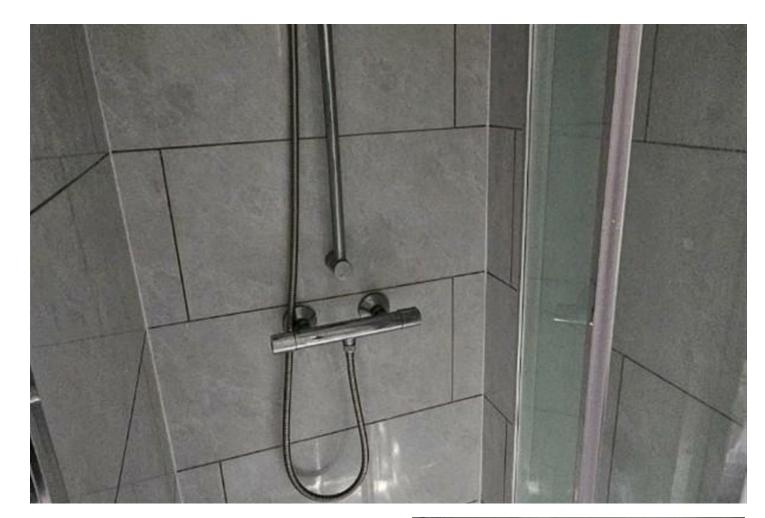

Each studio is thoughtfully designed with modern fittings and finishes, featuring an open-plan living area, a compact kitchenette with essential appliances, and a sleek en-suite shower room. Large windows bring in plenty of natural light, creating a bright and airy atmosphere.

Key Feature

Self-contained modern studio flats

En-suite shower rooms