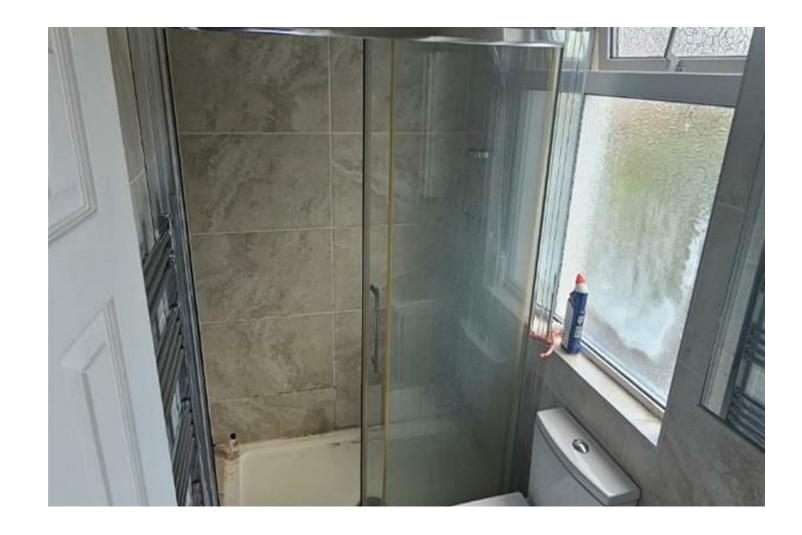

Each studio is thoughtfully designed with modern fittings and finishes, featuring an open-plan living area, a compact kitchenette with essential appliances, and a sleek en-suite shower room. Large windows bring in plenty of natural light, creating a bright and airy atmosphere.

Key Feature

Self-contained modern studio flats

En-suite shower rooms