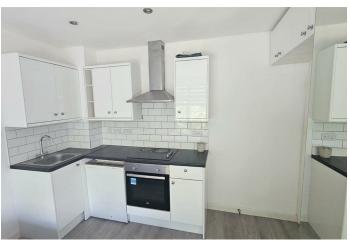

Each studio is thoughtfully designed with modern fittings and finishes, featuring an open-plan living area, a compact kitchenette with essential appliances, and a sleek en-suite shower room. Large windows bring in plenty of natural light, creating a bright and airy atmosphere.