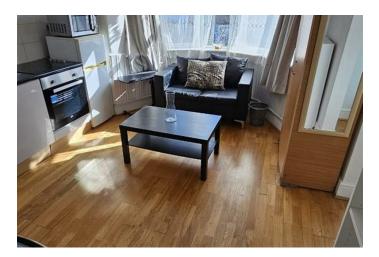

Each studio is thoughtfully designed with modern fittings and finishes, featuring an open-plan living area, a compact kitchenette with essential appliances, and a sleek en-suite shower room. Large windows bring in plenty of natural light, creating a bright and airy atmosphere.