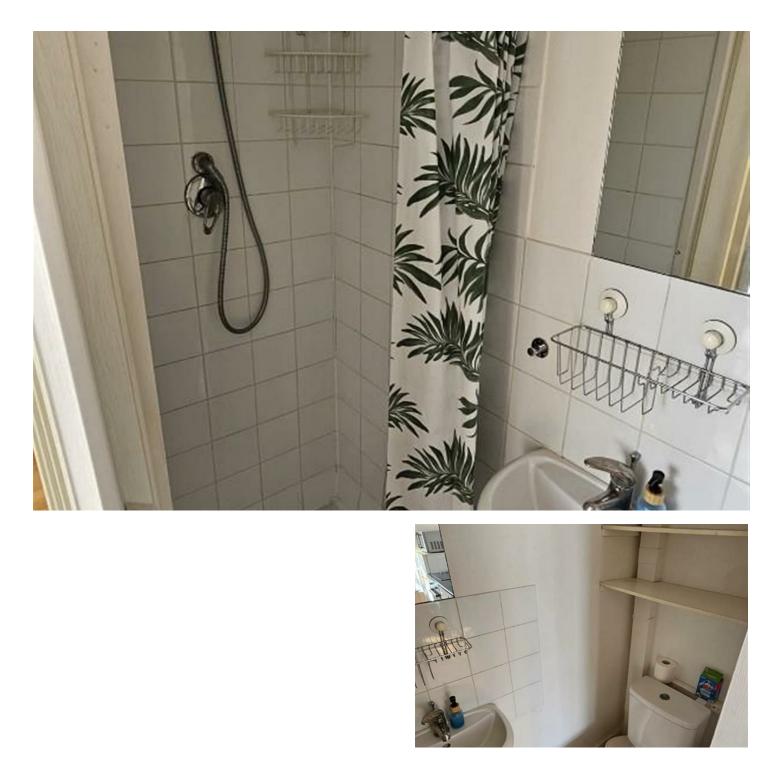

Each studio is thoughtfully designed with modern fittings and finishes, featuring an open-plan living area, a compact kitchenette with essential appliances, and a sleek en-suite shower room. Large windows bring in plenty of natural light, creating a bright and airy atmosphere.

Key Features:

Self-contained modern studio flats

En-suite shower rooms