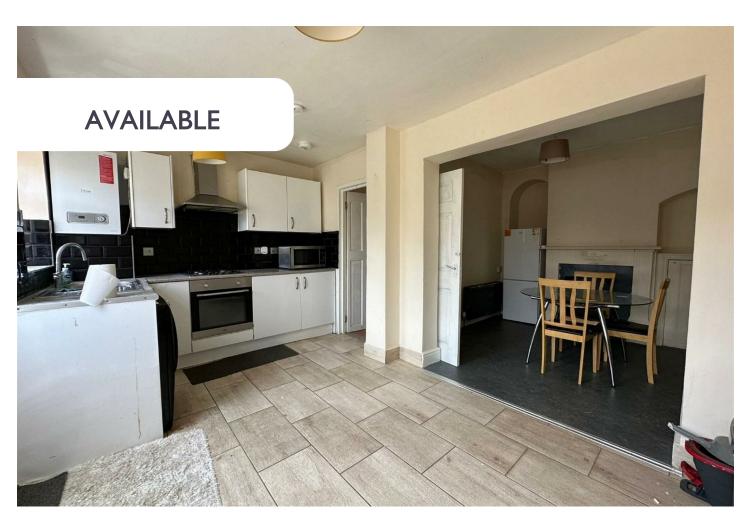

Arranged over three well-planned floors, the home boasts four generously sized bedrooms perfect for accommodating family, home offices, or visiting guests. The bright and welcoming reception room provides an inviting space for daily living or entertaining, while the fully fitted kitchen leads seamlessly onto a large private rear garden complete with a patio area, ideal for summer barbecues or relaxing outdoors.