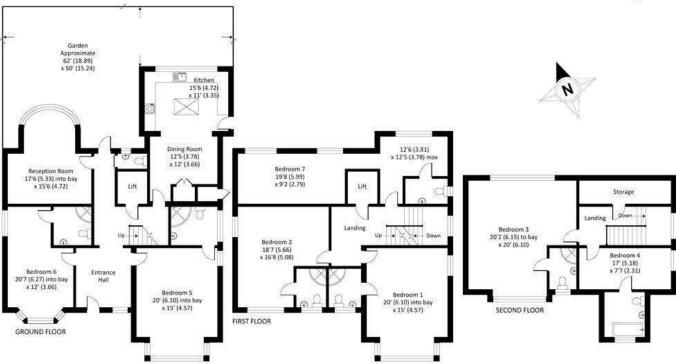

## Frithwood Avenue, Northwood, HA6 3LY

Approximate Area = 3630 sq ft / 337.2 sq m