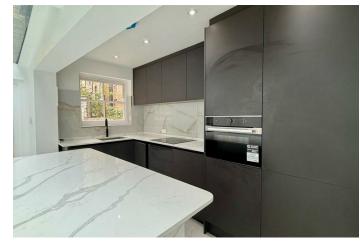

The property features two double bedrooms, a bright living and dining area, a modern fitted kitchen with integrated appliances, and 2 stylish contemporary bathrooms one of which is an en-suite with a steam room. It also benefits from a private entrance, quality furnishings, and excellent storage throughout.