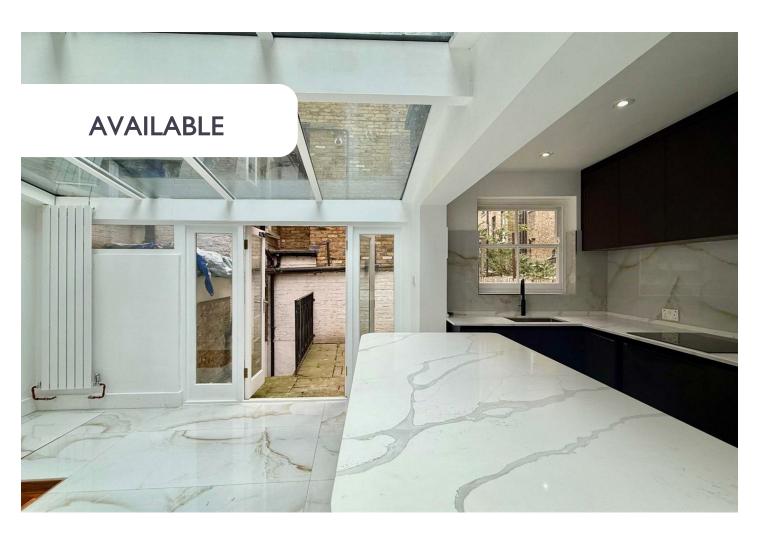

## 2 Bedroom Apartment located in London

2-Bedroom 2-Bathroom Basement Flat – Chelsea SW10 £4,100 PCM | Available Now | Company Lets Considered

This spacious and well-presented two-bedroom basement flat is located on the highly sought-after Ifield Road in the heart of Chelsea.

The property features two double bedrooms, a bright living and dining area, a modern fitted kitchen with integrated appliances, and 2 stylish contemporary bathrooms one of which is an en-suite with a steam room. It also benefits from a private entrance, quality furnishings, and excellent storage throughout.

Set within a charming period building, the flat offers approximately 900 sq ft of living space and is ideal for professionals, sharers, or corporate tenants.

Located just off Fulham Road, the property provides easy access to Earls Court, West Brompton, and Gloucester Road stations. King's Road and South Kensington are nearby, offering a wide range of cafes, shops, restaurants, and amonities