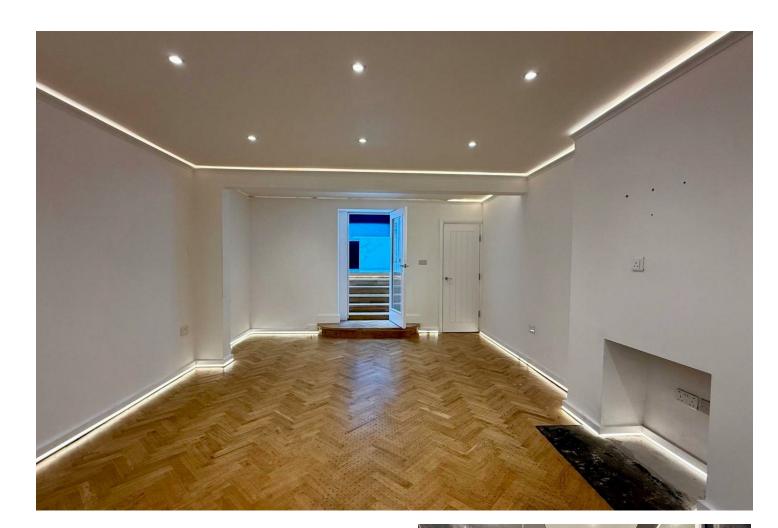

The property features two double bedrooms, a bright living and dining area, a modern fitted kitchen with integrated appliances, and 2 stylish contemporary bathrooms one of which is an en-suite with a steam room. It also benefits from a private entrance, quality furnishings, and excellent storage throughout.