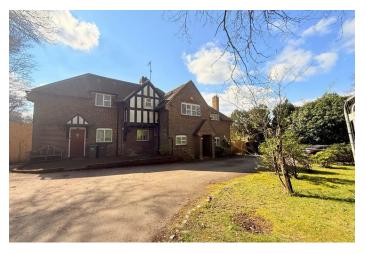

## 7 Bedroom House - Detached located in Penn

Kynance, Manor Road, Hazlemere, Buckinghamshire, HP10 8JB

Site Information: • Area: 0.84 acres Planning Authority: Wycombe District Council
PTAL: None

Property Description:

This prime development opportunity comprises a substantial plot of 0.84 acres, located in a private road within the desirable area of Hazlemere, HP10. The property currently includes a Circa 2,800 sq. ft. residence with considerable potential. Planning permission has already been granted for two separate plots, each with bespoke design potential.