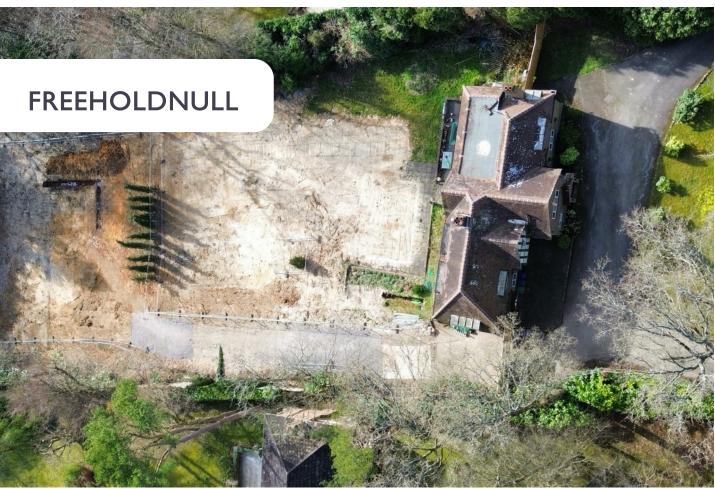

## 7 Bedroom House - Detached located in Penn

Kynance, Manor Road, Hazlemere, Buckinghamshire, HP10 8JB

Site Information: • Area: 0.84 acres Planning Authority: Wycombe District Council
PTAL: None

Property Description:

This prime development opportunity comprises a substantial plot of 0.84 acres, located in a private road within the desirable area of Hazlemere, HP10. The property currently includes a Circa 2,800 sq. ft. residence with considerable potential. Planning permission has already been granted for two separate plots, each with bespoke design potential.