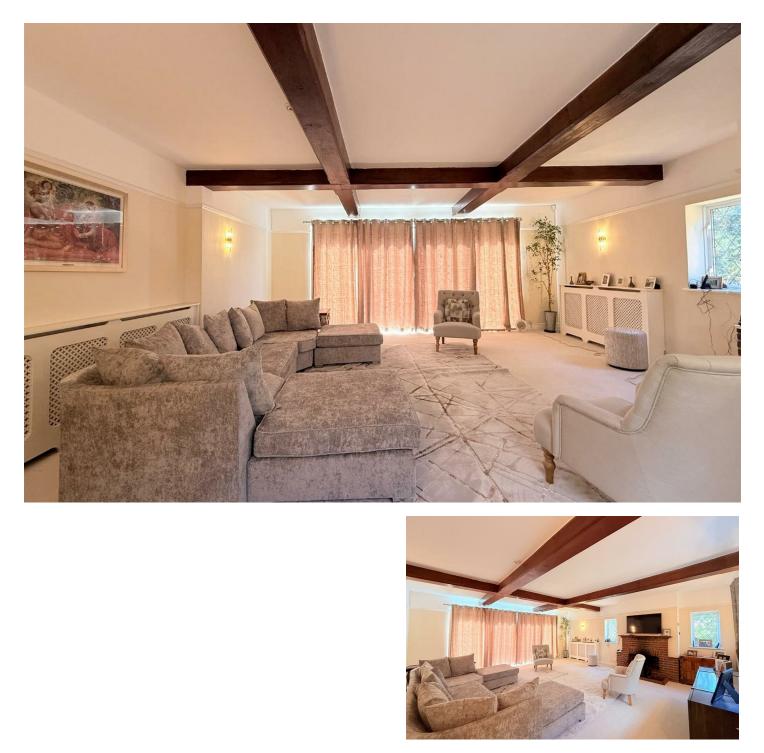

## 7 Bedroom House - Detached located in Penn

Kynance, Manor Road, Hazlemere, Buckinghamshire, HP10 8JB

Site Information: • Area: 0.84 acres Planning Authority: Wycombe District Council
PTAL: None

Property Description:

This prime development opportunity comprises a substantial plot of 0.84 acres, located in a private road within the desirable area of Hazlemere, HP10. The property currently includes a Circa 2,800 sq. ft. residence with considerable potential. Planning permission has already been granted for two separate plots, each with bespoke design potential.