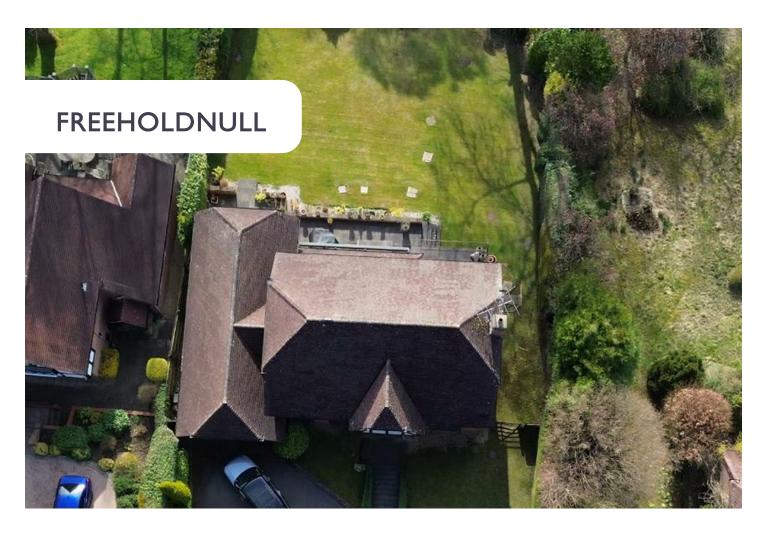

## STRATTON ROAD, BEACONSFIELD, HP9 1HR

**CIRCA** 

£3,000,000

## 5 Bedroom House - Detached located in Beaconsfield

Unique Opportunity to Bespoke a Home of Your Dreams in Stratton Road, Beaconsfield, Buckinghamshire.

Located in the sought-after Beaconsfield Golden Triangle, this site is truly a gem.

Site Information:

- Area: Circa 0.6 acres
- Planning Authority: South Bucks District Council
- PTAL: None

Asking Price for the Plot: £3m

Property Description:

This is a gem of an opportunity to create your dream home in the heart of Beaconsfield's prestigious Golden Triangle. Foxwood House offers a substantial Circa 4,000 sq. ft. residence with approved planning permission to demolish and build a magnificent 11,000 sq. ft. custom-designed mansion. Set within circa 0.6 acres of prime land, this site presents limitless possibilities for bespoke luxury living.