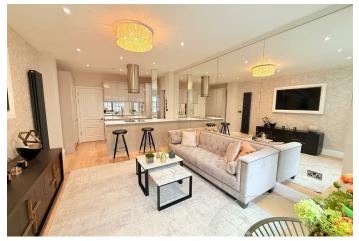

#### Central London Apartment – Prime Location!!

This newly refurbished, ground-floor apartment is situated within a stunning Art Deco building in one of London's most sought-after addresses. Offering c. 654 sq. ft. of living space, this 2-bedroom, 2-bathroom apartment features a unique layout, regarded as one of the best in the building.