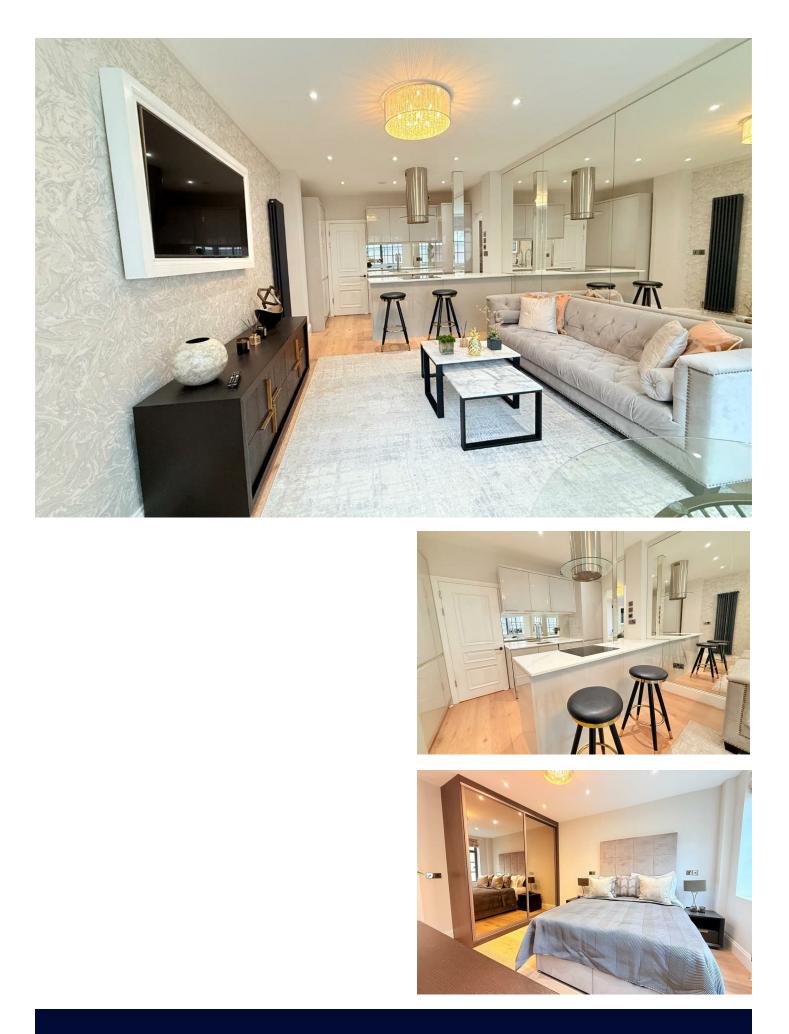

#### Central London Apartment – Prime Location!!

This newly refurbished, ground-floor apartment is situated within a stunning Art Deco building in one of London's most sought-after addresses. Offering c. 654 sq. ft. of living space, this 2-bedroom, 2-bathroom apartment features a unique layout, regarded as one of the best in the building.