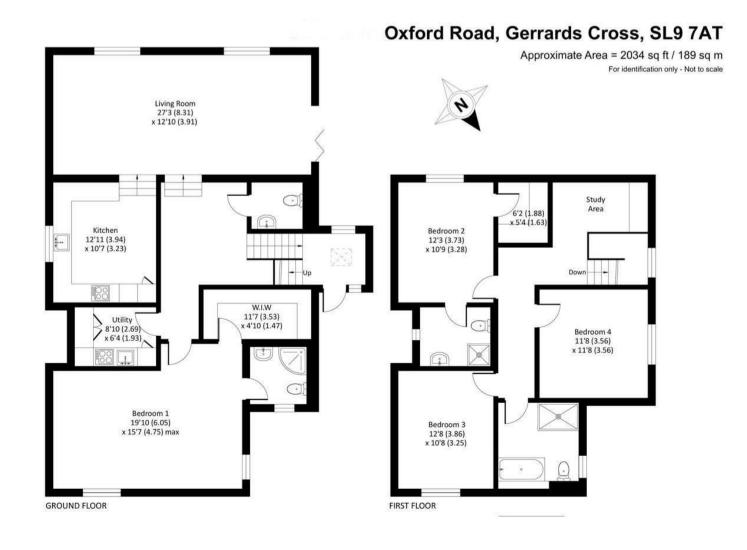

Inside the Homes Ground Floor

Bright entrance hallway

Large open-plan kitchen, dining, and living space