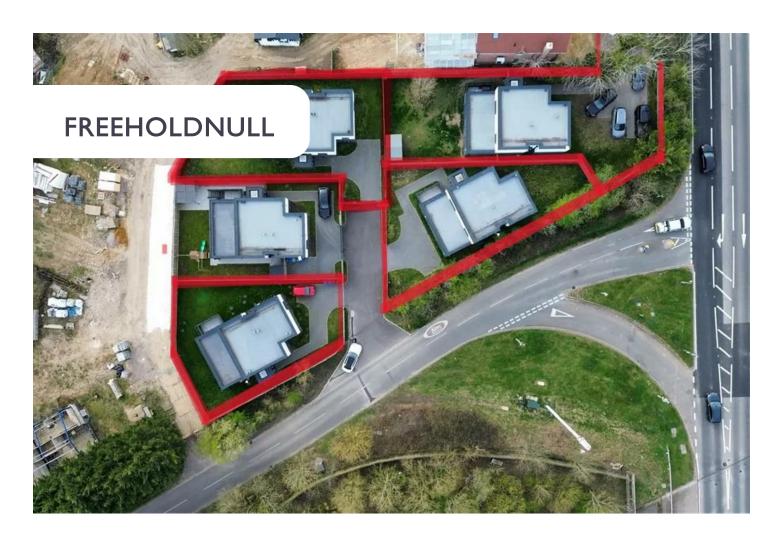

## 16 Bedroom House - Detached located in Gerrads

4 Modern New-Build Homes in Private Gated Development Stylish Design | 4 Double Bedrooms | High-Quality Finish Potential to Extend, Redevelop, or Change Use – STPP

Welcome to a rare opportunity in a secure, gated enclave—four newly built, high-spec homes designed for modern family living or savvy investment. Each property blends contemporary design, spacious interiors, and premium finishes, with exceptional potential for future development (STPP).