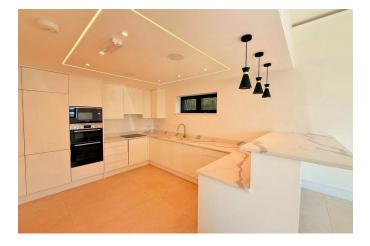

Inside the Homes Ground Floor

Bright entrance hallway

Large open-plan kitchen, dining, and living space