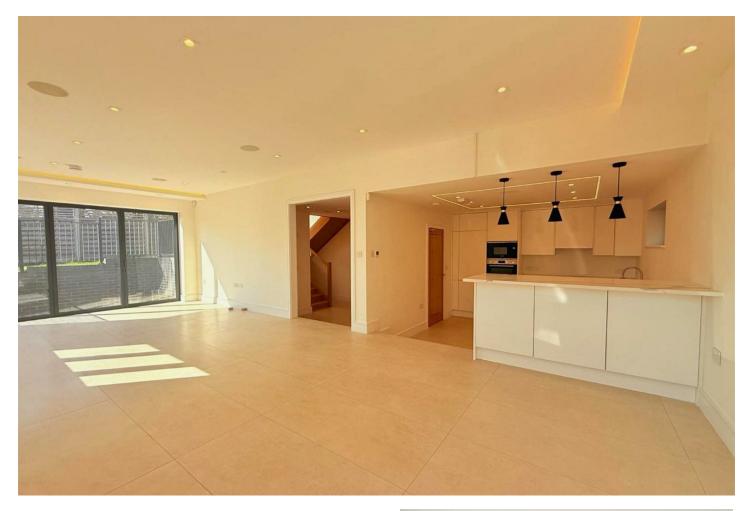

Inside the Homes Ground Floor

Bright entrance hallway

Large open-plan kitchen, dining, and living space