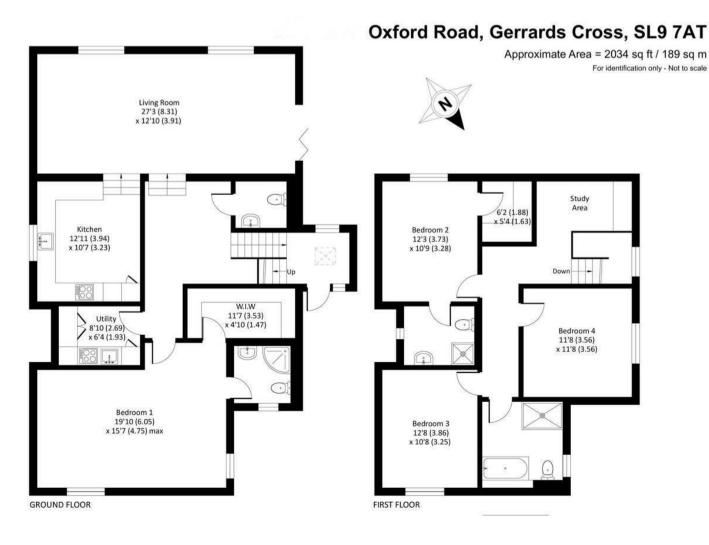

For identification only - Not to scale

Study Area

1

HOUSE - DETACHED (EPC RATING: )

PHOENIX CLOSE, OXFORD ROAD, GERRADS CROSS, BUCKINGHAMSHIRE, SL9 **OFFERS AROUND** £3,995,000

Inside the Homes Ground Floor

Bright entrance hallway

Large open-plan kitchen, dining, and living space