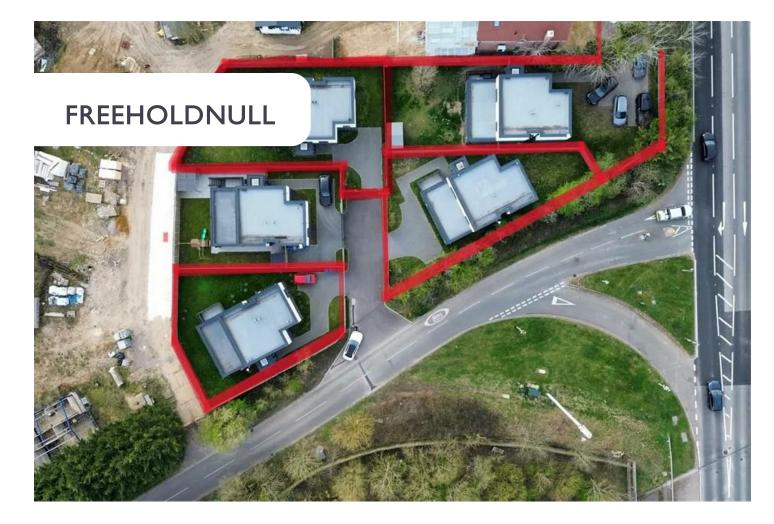

# 16 Bedroom House - Detached located in Gerrads

?? 4 Modern New-Build Homes in Private Gated Development Stylish Design | 4 Double Bedrooms | High-Quality Finish Potential to Extend, Redevelop, or Change Use – STPP

Welcome to a rare opportunity in a secure, gated enclave—four newly built, high-spec homes designed for modern family living or savvy investment. Each property blends contemporary design, spacious interiors, and premium finishes, with exceptional potential for future development (STPP).