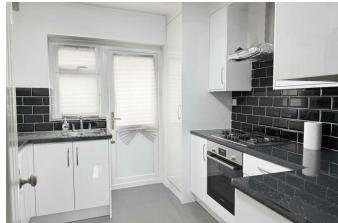

Key Feature

Main House: A spacious and well-maintained detached house offering generous living space, perfect for family life. It features large, light-filled rooms, including a comfortable lounge, dining room, and modern kitchen, providing plenty of space for relevation and entertriping.