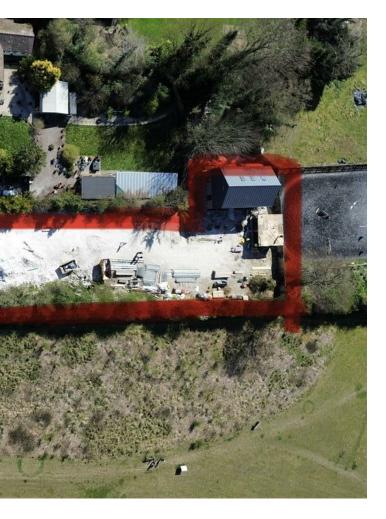

Stonebanks Estates also brings to the market a very unique plot of land, 0.66 of an acre, based in Farnham, Surrey. In addition to planning permission for a 3000 sqft dwelling (planning reference numbers below), further development potential (subject to planning permission) can be achieved by building two more dwellings on this plot. Overall, this plot of land is ideal for a family looking to build their own home or developers looking to expand the potential of this plot.