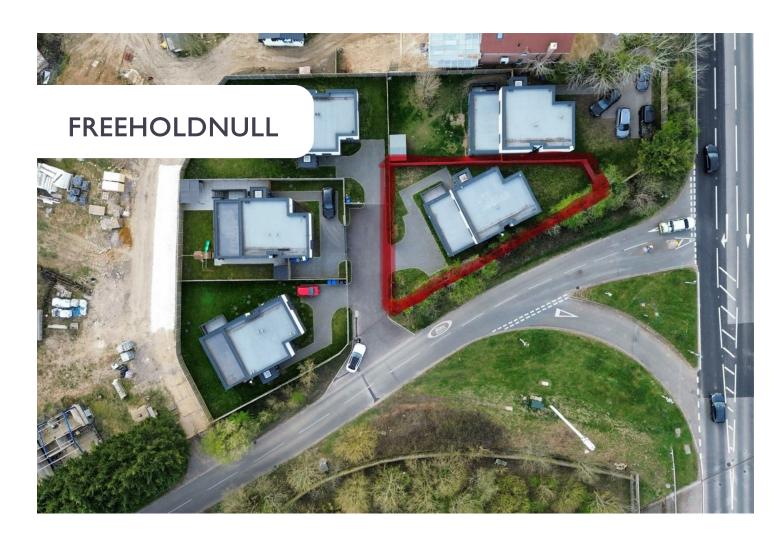

HOUSE - DETACHED (EPC RATING: )

PHOENIX CLOSE, OXFORD ROAD, **BUCKINGHAMSHIRE, SL9 7AT OFFERS AROUND** 

£995,000

## 4 Bedroom House - Detached located in

Introducing a Unique European-Designed Detached Property in GX!

Experience modern living at its finest with this exceptional new build—a collection of five detached, uniquely designed homes that set a new standard for luxury and style. Each residence offers a stunning fusion of European architectural flair with contemporary features and finishes.