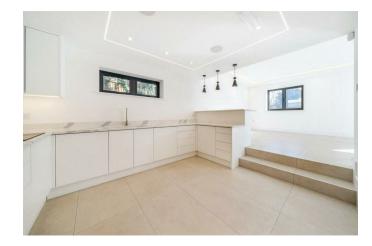

Key Features

- Spacious & Sophisticated: This elegant home comprises 4 generous bedrooms, including a lavish principal suite complete with a luxurious en-suite and walk-in wardrobe. Three additional bedrooms ensure ample space for family and guests, with one benefiting from its own en-suite.
- Modern Open-Plan Layout: Enjoy a seamless flow between the open-plan lounge, dining area, and state-of-the-art kitchen, outfitted with premium Bosch appliances and complemented by a dedicated utility room.
- Innovative Smart Home Living: Integrated smart home features, including built-in Bluetooth speakers, create a connected environment tailored for the modern homeowner.