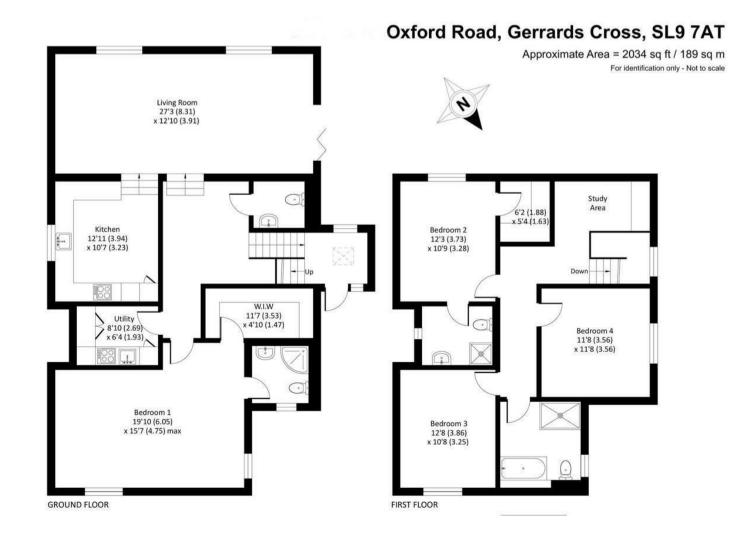

Key Features

- Spacious & Sophisticated: This elegant home comprises 4 generous bedrooms, including a lavish principal suite complete with a luxurious en-suite and walk-in wardrobe. Three additional bedrooms ensure ample space for family and guests, with one benefiting from its own en-suite.
- Modern Open-Plan Layout: Enjoy a seamless flow between the open-plan lounge, dining area, and state-of-the-art kitchen, outfitted with premium Bosch appliances and complemented by a dedicated utility room.
- Innovative Smart Home Living: Integrated smart home features, including built-in Bluetooth speakers, create a connected environment tailored for the modern homeowner.