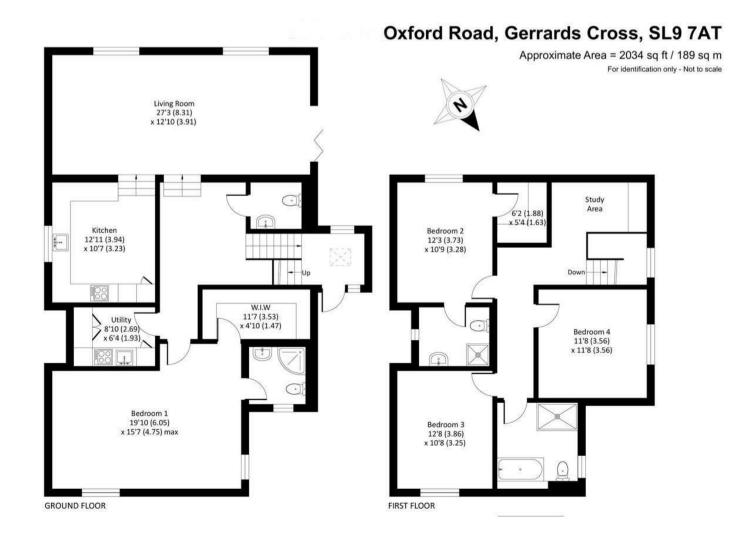

HOUSE - DETACHED (EPC RATING: )

PHOENIX CLOSE, OXFORD ROAD, **BUCKINGHAMSHIRE, SL9 7AT OFFERS OVER** 

£995,000

Key Features:

- Furnished from state of the art designers, originally designed as a show home.
- Spacious & Sophisticated: This elegant home comprises 4 generous bedrooms, including a lavish principal suite complete with a luxurious en-suite and walk-in wardrobe. Three additional bedrooms ensure ample space for family and guests, with one benefiting from its own en-suite.
- Modern Open-Plan Layout: Enjoy a seamless flow between the open-plan lounge, dining area, and state-of-the-art kitchen, outfitted with premium Bosch appliances and complemented by a dedicated utility room.