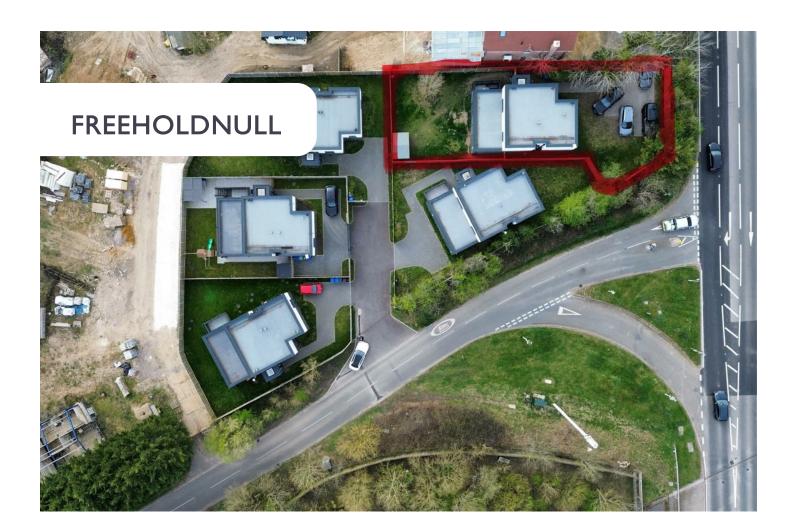

HOUSE - DETACHED (EPC RATING: )

PHOENIX CLOSE, OXFORD ROAD, **BUCKINGHAMSHIRE, SL9 7AT OFFERS OVER** 

£995,000

## 4 Bedroom House - Detached located in

Introducing a Unique European-Designed Detached Property in GX!

Experience modern living at its finest with this exceptional new build—a collection of five detached, uniquely designed homes that set a new standard for luxury and style. Each residence offers a stunning fusion of European architectural flair with contemporary features and finishes.