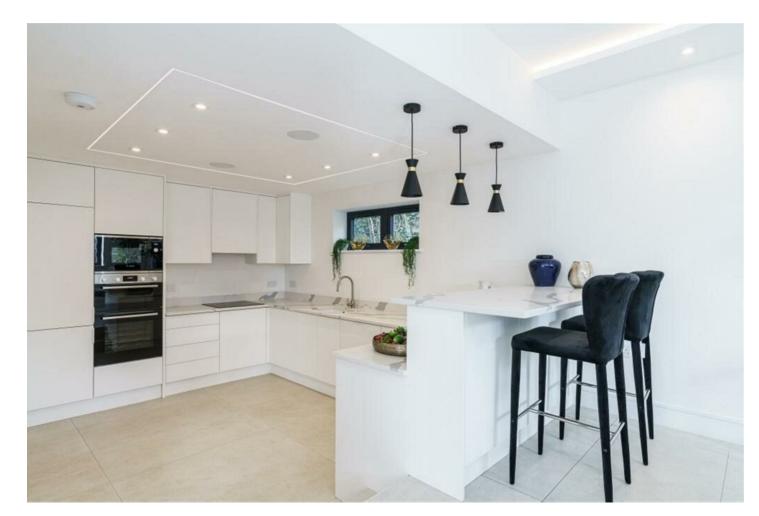

Key Features:

- Furnished from state of the art designers, originally designed as a show home.
- Spacious & Sophisticated: This elegant home comprises 4 generous bedrooms, including a lavish principal suite complete with a luxurious en-suite and walk-in wardrobe. Three additional bedrooms ensure ample space for family and guests, with one benefiting from its own en-suite.
- Modern Open-Plan Layout: Enjoy a seamless flow between the open-plan lounge, dining area, and state-of-the-art kitchen, outfitted with premium Bosch appliances and complemented by a dedicated utility room.