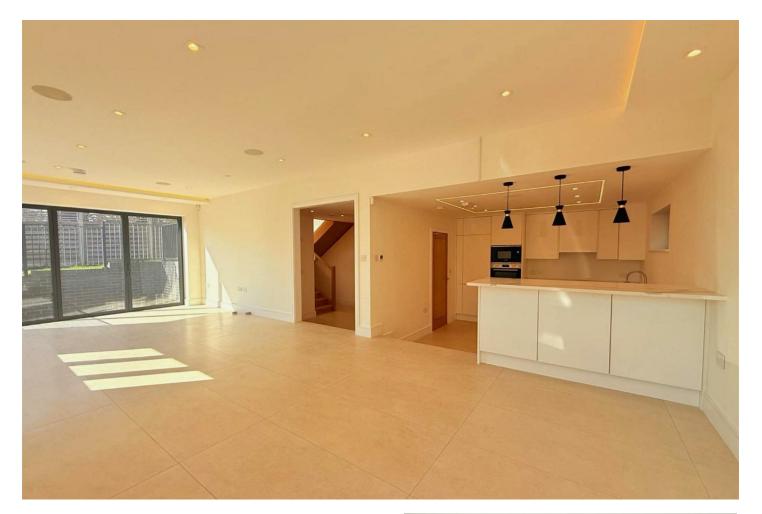

## 4 Bedroom House - Detached located in

Introducing a Unique European-Designed Detached Property in GX!

Experience modern living at its finest with this exceptional new build—a collection of five detached, uniquely designed homes that set a new standard for luxury and style. Each residence offers a stunning fusion of European architectural flair with contemporary features and finishes.

Key Features:

- Spacious & Sophisticated: This elegant home comprises 4 generous bedrooms, including a lavish principal suite complete with a luxurious en-suite and walk-in wardrobe. Three additional bedrooms ensure ample space for family and guests, with one benefiting from its own en-suite.
- Modern Open-Plan Layout: Enjoy a seamless flow between the open-plan lounge, dining area, and state-of-the-art kitchen, outfitted with premium Bosch appliances and complemented by a dedicated utility room.
- Innovative Smart Home Living: Integrated smart home features, including built-in Bluetooth speakers, create a connected environment tailored for the modern homeowner.