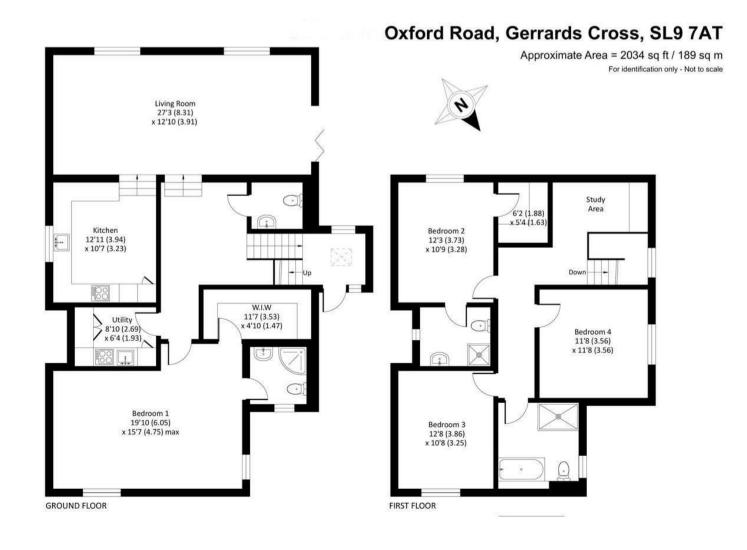

Key Features:

- Spacious & Sophisticated: This elegant home comprises 4 generous bedrooms, including a lavish principal suite complete with a luxurious en-suite and walk-in wardrobe. Three additional bedrooms ensure ample space for family and guests, with one benefiting from its own en-suite.
- Modern Open-Plan Layout: Enjoy a seamless flow between the open-plan lounge, dining area, and state-of-the-art kitchen, outfitted with premium Bosch appliances and complemented by a dedicated utility room.
- Innovative Smart Home Living: Integrated smart home features, including built-in Bluetooth speakers, create a connected environment tailored for the modern homeowner.