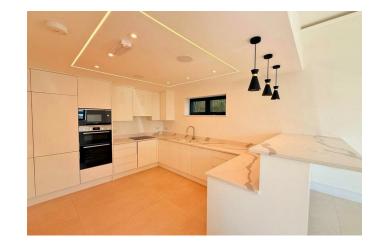

Key Features:

- Spacious & Sophisticated: This elegant home comprises 4 generous bedrooms, including a lavish principal suite complete with a luxurious en-suite and walk-in wardrobe. Three additional bedrooms ensure ample space for family and guests, with one benefiting from its own en-suite.
- Modern Open-Plan Layout: Enjoy a seamless flow between the open-plan lounge, dining area, and state-of-the-art kitchen, outfitted with premium Bosch appliances and complemented by a dedicated utility room.
- Innovative Smart Home Living: Integrated smart home features, including built-in Bluetooth speakers, create a connected environment tailored for the modern homeowner.