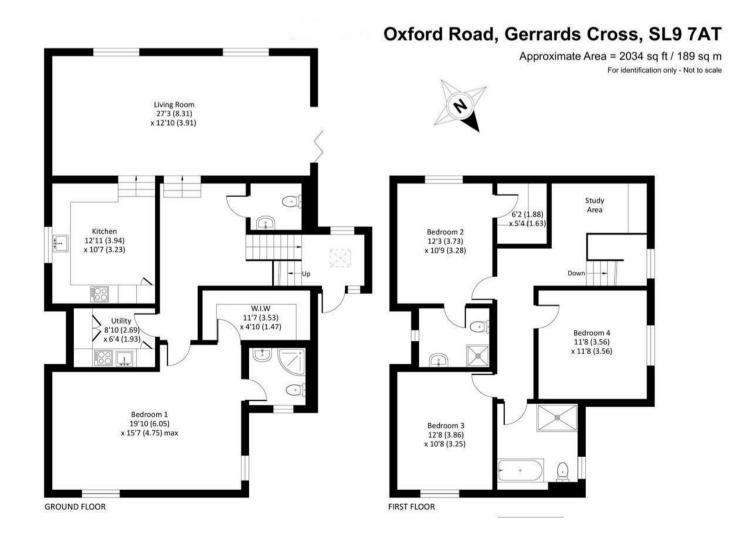

Key Features

- Spacious & Sophisticated: This elegant home comprises 4 generous bedrooms, including a lavish principal suite complete with a luxurious en-suite and walk-in wardrobe. Three additional bedrooms ensure ample space for family and guests, with one benefiting from its own en-suite.
- Modern Open-Plan Layout: Enjoy a seamless flow between the open-plan lounge, dining area, and state-of-the-art kitchen, outfitted with premium Bosch appliances and complemented by a dedicated utility room.
- Innovative Smart Home Living: Integrated smart home features, including built-in Bluetooth speakers, create a connected environment tailored for the modern homeowner.