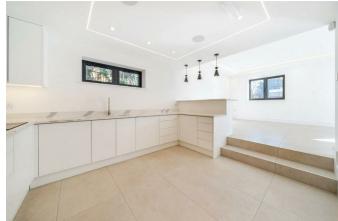

Key Features

- Spacious & Sophisticated: This elegant home comprises 4 generous bedrooms, including a lavish principal suite complete with a luxurious en-suite and walk-in wardrobe. Three additional bedrooms ensure ample space for family and guests, with one benefiting from its own en-suite.
- Modern Open-Plan Layout: Enjoy a seamless flow between the open-plan lounge, dining area, and state-of-the-art kitchen, outfitted with premium Bosch appliances and complemented by a dedicated utility room.
- Innovative Smart Home Living: Integrated smart home features, including built-in Bluetooth speakers, create a connected environment tailored for the modern homeowner.