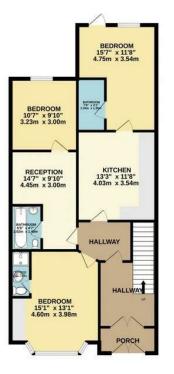

GROUND FLOOR 949 sq.ft. (88.2 sq.m.) approx. 1ST FLOOR 599 sq.ft. (55.6 sq.m.) approx. 2ND FLOOR 647 sq.ft. (60.1 sq.m.) approx.

TOTAL FLOOR AREA: 2195 sq.ft. (203.9 sq.m.) approx.

Whilst every attempt has been made to ensure the accuracy of the floorplan contained here, measurements of doors, windows, rooms and any other items are approximate and no responsibility is taken for any error, omission or mis-statement. This plan is for illustrative purposes only and should be used as such by any prospective purchaser. The services, systems and appliances shown have not been tested and no guarantee.