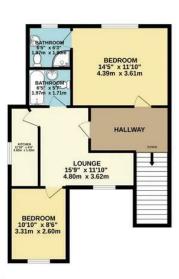

GROUND FLOOR 949 sq.ft. (88.2 sq.m.) approx. 1ST FLOOR 599 sq.ft. (55.6 sq.m.) approx. 2ND FLOOR 647 sq.ft. (60.1 sq.m.) approx.

TOTAL FLOOR AREA: 2195 sq.ft. (203.9 sq.m.) approx.

Whilst every attempt has been made to ensure the accuracy of the floorplan contained here, measurements of doors, windows, rooms and any other items are approximate and no responsibility is taken for any error, omission or mis-statement. This plan is for illustrative purposes only and should be used as such by any prospective purchaser. The services, systems and appliances shown have not been tested and no guarantee.