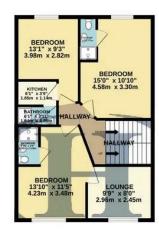

GROUND FLOOR 949 sq.ft. (88.2 sq.m.) approx. 1ST FLOOR 599 sq.ft. (55.6 sq.m.) approx. 2ND FLOOR 647 sq.ft. (60.1 sq.m.) approx.

TOTAL FLOOR AREA: 2195 sq.ft. (203.9 sq.m.) approx.

Whilst every attempt has been made to ensure the accuracy of the floorplan contained here, measurements of doors, windows, rooms and any other items are approximate and no responsibility is taken for any error, omission or mis-statement. This plan is for illustrative purposes only and should be used as such by any prospective purchaser. The services, systems and appliances shown have not been tested and no guarantee.