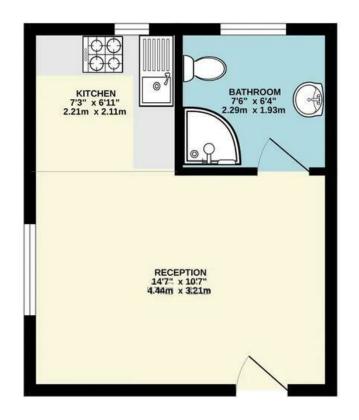

# WILKINSON WAY, LONDON, W4 5XD

OFFERS IN THE REGION OF £260,000

**GROUND FLOOR** 210 sq.ft. (19.5 sq.m.) approx.

## WILKINSON WAY, CHISWICK, W4 5XF AL FLOOR AREA : 210 sq.ft. (19.5 sq.m.) a

Council Tax Band