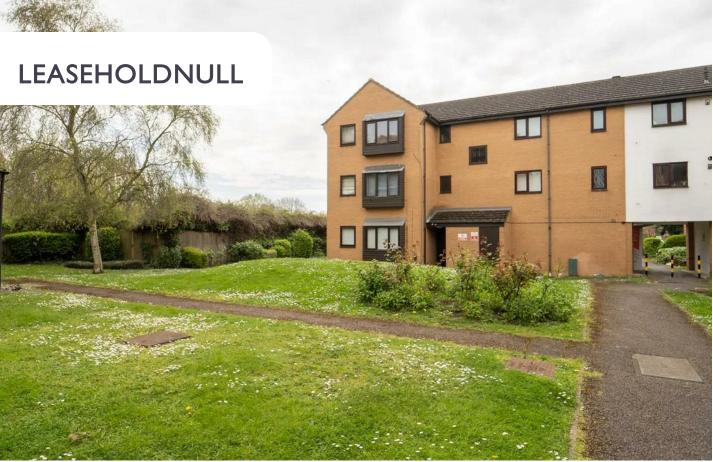

# WILKINSON WAY, LONDON, W4 5XD

OFFERS IN THE REGION OF £260,000

**GROUND FLOOR** 210 sq.ft. (19.5 sq.m.) approx.

## WILKINSON WAY, CHISWICK, W4 5XF AL FLOOR AREA : 210 sq.ft. (19.5 sq.m.) a

Council Tax Band

## **0** Bedroom Studio located in London

Stonebanks Estates presents a charming studio flat in the heart of Ealing Borough, ideal for those seeking a comfortable and convenient living space. This well-designed studio offers access to beautifully landscaped gardens, creating a peaceful outdoor retreat for residents.

The prime location ensures easy access to parks, local amenities, and excellent transport links. Inside, the layout is thoughtfully arranged to maximise space, featuring a modern bathroom, a compact kitchenette, and a combined living and sleeping area. A parking space with a permit is included.