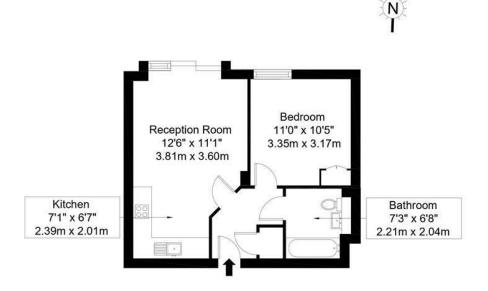

## Adriatic Apartments, E16 1BU

Approx Gross Internal Area = 39 sq m / 420 sq ft

First Floor

Ref

Copyright PLAN

The Floor plan is not to scale and measurements and areas shown are approximate and therefore should be used for illustrative purposes only. The plan has been prepared in accordance with the RICS code of Measuring Practice and whilst we have confidence in the information produced it must not be relied on.

If there is any aspect of particular importance, you should carry out or commission your own inspection of the property.

Copyright @ BLEUPLAN