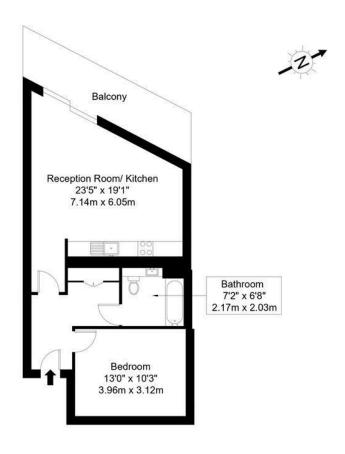

## Alaska Apartments, E16 1BW

Approx Gross Internal Area = 52.6 sq m / 566 sq ft

Second Floor

Ref :

Copyright PLAI

The Floor plan is not to scale and measurements and areas shown are approximate and therefore should be used for illustrative purposes only. The plan has been prepared in accordance with the RICS code of Measuring Practice and whilst we have confidence in the information produced it must not be relied on. If there is any aspect of particular importance, you should carry out or commission your own inspection of the property.