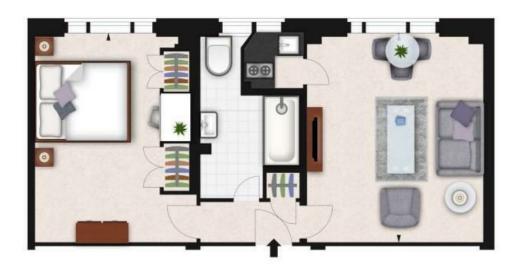

HOUSE - TERRACED (EPC RATING: D)

FLAT 10, 39 HILL STREET, LONDON, WIJ

5NA PER WEEK

£740 PER WEEK