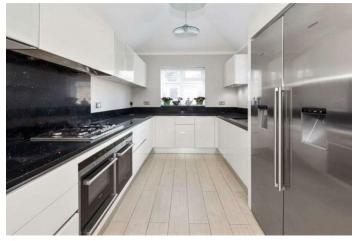

#### Main House

Bedrooms: The property boasts six generously sized bedrooms, providing ample space for family and guests.

En-suites: Two of the bedrooms feature elegant en-suite bathrooms, offering privacy and convenience. Living Spaces: The home includes a separate, spacious living room ideal for relaxation and entertainment. Kitchen: A well-appointed, separate kitchen equipped with modern appliances and ample storage space.