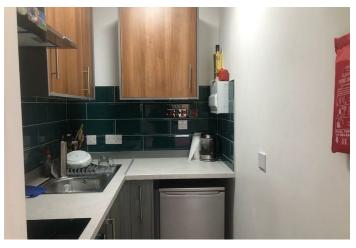

Key Features:

Well-appointed kitchenette equipped with modern appliances, making meal preparation a breeze.

Cozy sleeping area perfectly designed for relaxation and tranquility.

Stylish bathroom with contemporary fixtures and a rejuvenating shower.