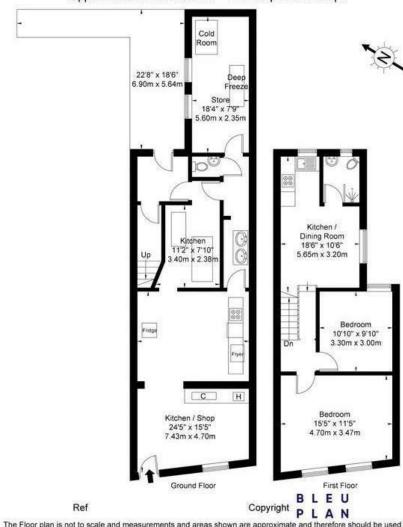

## **Dudden Hill Lane NW10 1BD**

Approx. Gross Internal Area = 123.0 sq m / 1324 sq ft

The Floor plan is not to scale and measurements and areas shown are approximate and therefore should be used for illustrative purposes only. The plan has been prepared in accordance with the RICS code of Measuring Practice and whilst we have confidence in the information produced it must not be relied on. If there is any aspect of particular importance, you should carry out or commission your own inspection of the property.

Copyright @ BLEUPLAN

Council Tax Band