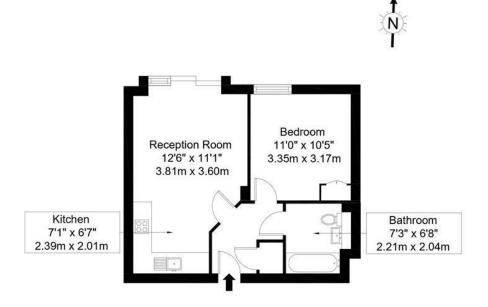

## Adriatic Apartments, E16 1BU

Approx Gross Internal Area = 39 sq m / 420 sq ft

First Floor

Ref

Copyright P L A N

The Floor plan is not to scale and measurements and areas shown are approximate and therefore should be used for illustrative purposes only. The plan has been prepared in accordance with the RICS code of Measuring Practice and whilst we have confidence in the information produced it must not be relied on. If there is any aspect of particular importance, you should carry out or commission your own inspection of the property.

Copyright @ BLEUPLAN