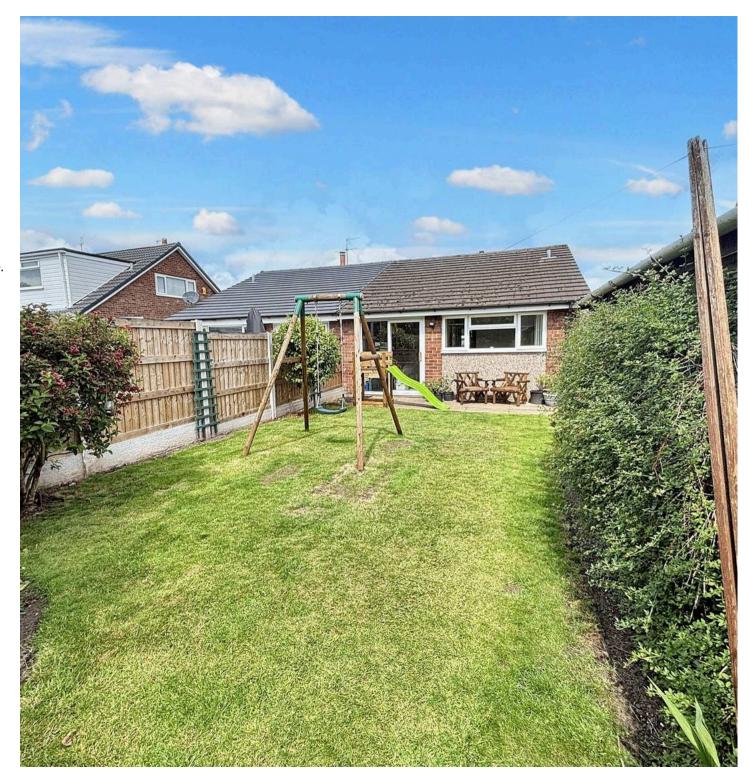

## REAR GARDEN

Enclosed rear garden with lawn and planted out borders. Gate to side leading to front and garage access.