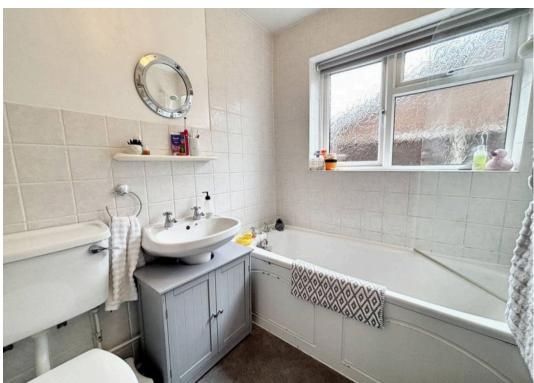

#### Bathroom

Three piece suite comprising panelled bath with shower over and screen, pedestal wash hand basin and low level WC. Window to side and partly tiled walls.