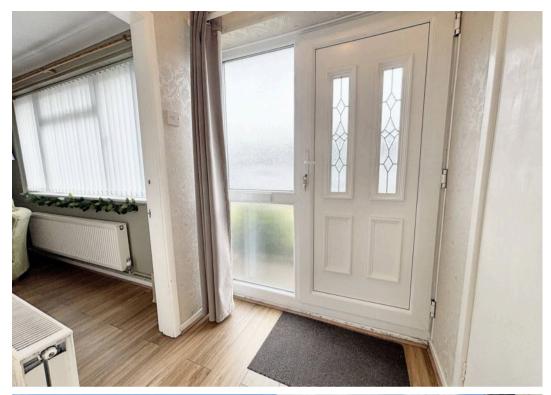

#### **Entrance Hall**

Front door into hallway with storage cupboard. Door into lounge and arch into kitchen. Laminate flooring.