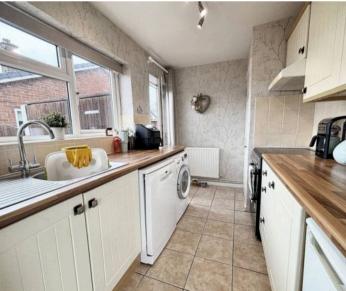

### Kitchen

An good range of eye and low level units incorporating a stainless steel sink and drainer unit. Freestanding electric oven with canopy style extractor over and plumbed in for washing machine. Storage cupboard and tiled flooring. Window to side and door into rear garden.