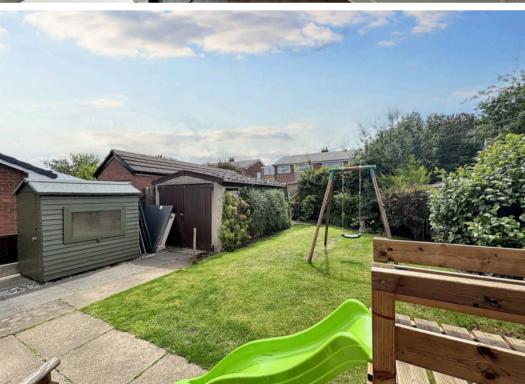

## REAR GARDEN

Enclosed rear garden with lawn and planted out borders. Gate to side leading to front and garage access.