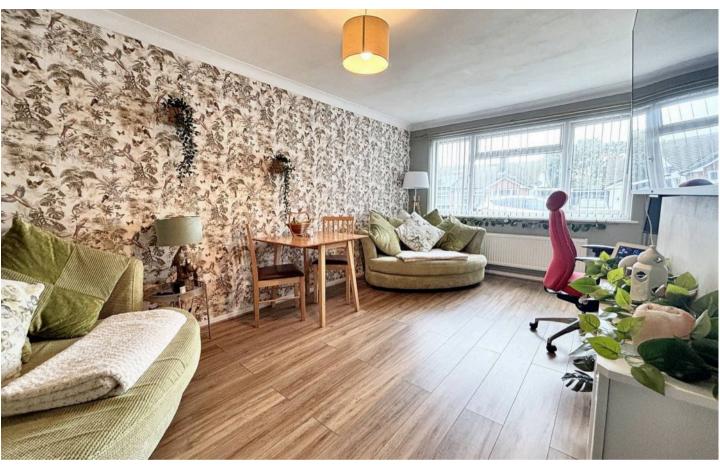

hallway.

### Kitchen

An good range of eye and low level units incorporating a stainless steel sink and drainer unit. Freestanding electric oven with canopy style extractor over and plumbed in for washing machine. Storage cupboard and tiled flooring. Window to side and door into rear garden.

#### Inner Hall

Door leading into bathroom and both bedrooms. Loft access.

#### **Bedroom One**

Window to rear and two built in double wardrobes.

#### **Bedroom Two**

Sliding French doors leading into rear garden and two built in double wardrobes.

#### Bathroom

Three piece suite comprising panelled bath with shower over and screen, pedestal wash hand basin and low level WC. Window to side and partly tiled walls.

### Garage

Detached garage with wooden doors to the front and window to side.







## FRONT GARDEN

Private driveway to side and lawn to front.

## REAR GARDEN

Enclosed rear garden with lawn and planted out borders. Gate to side leading to front and garage access.

## DRIVEWAY

2 Parking Spaces

Private driveway with spaces for two vehicles.



















# Victoria Estates & Property Management

49 Liverpool Road North, Burscough - L40 OSA

01704 897647 • victoria@vepm.co.uk • http://vepm.co.uk