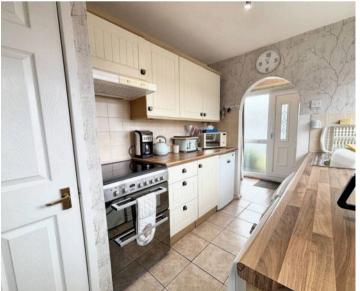

### Kitchen

An good range of eye and low level units incorporating a stainless steel sink and drainer unit. Freestanding electric oven with canopy style extractor over and plumbed in for washing machine. Storage cupboard and tiled flooring. Window to side and door into rear garden.