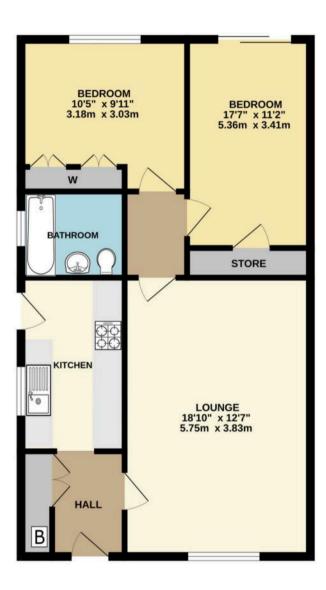

## True Semi-Detached Bungalow in Popular Residential Area

This charming true semi-detached bungalow is perfectly situated in a sought-after residential neighbourhood, offering convenient access within walking distance to local transport links. The property comprises a welcoming entrance hall, a kitchen, a spacious lounge, two good sized double bedrooms, and bathroom. Additional benefits include a private driveway providing off-road parking and the advantage of no onward chain, allowing for a smooth and straightforward purchase. Ideal for those seeking comfortable, single-level living in a prime location.

#### **Entrance Hall**

Front door into hallway with storage cupboard. Door into lounge and arch into kitchen. Laminate flooring.

## Lounge

Window to front, laminate flooring and door into inner hallway.

### Kitchen

An good range of eye and low level units incorporating a stainless steel sink and drainer unit. Freestanding electric oven with canopy style extractor over and plumbed in for washing machine. Storage cupboard and tiled flooring. Window to side and door into rear garden.

#### Inner Hall

Door leading into bathroom and both bedrooms. Loft access.

#### **Bedroom One**

Window to rear and two built in double wardrobes.

#### **Bedroom Two**

Sliding French doors leading into rear garden and two built in double wardrobes.

#### Bathroom

Three piece suite comprising panelled bath with shower over and screen, pedestal wash hand basin and low level WC. Window to side and partly tiled walls.

### Garage

Detached garage with wooden doors to the front and window to side.