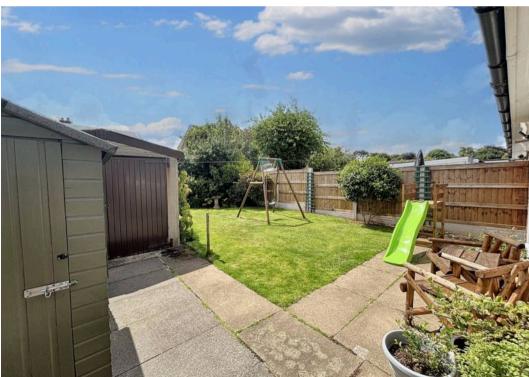

## REAR GARDEN

Enclosed rear garden with lawn and planted out borders. Gate to side leading to front and garage access.