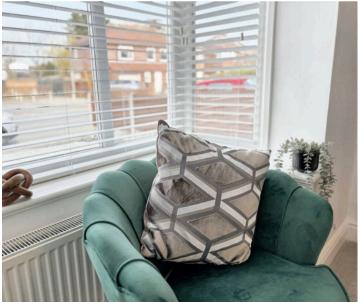

kitchen. Storage cupboard and understairs cupboard with boiler and electrics. French door to rear leading into rear garden. Window to side and laminate flooring.

#### Kitchen

A range of eye and low level units incorporating a stainless steel sink and drainer unit. Electric oven and hob with canopy style extractor over, integrated dishwasher and undercounter fridge. Plumbed in for washing machine. Bow window to rear.

#### Landing

Doors to both bedrooms and bathroom.

Bedroom One Window to front.

#### **Bedroom Two**

Window to rear, laminate flooring and loft access.

#### Bathroom

Three piece suite comprising of panelled bath with electric shower over and screen, pedestal wash hand basin, low level WC and heated towel rail. Tiled flooring and partly tiled walls. Window to side.







#### FRONT GARDEN

Private driveway to the front with spaces for up to two cars and gate to side leading to rear garden.

#### **REAR GARDEN**

Enclosed rear garden with patio, great sized lawn and planted out boarders. Wooden shed and gate to side leading to front. Water tap and electrics. Not overlooked.

DRIVEWAY

2 Parking Spaces







# TOTAL FLOOR AREA: 704 sq.1; (65.4 sq.m.) approx. White every alongs here numbers are the accuracy of the bogue contained term measurements of does, visions, norms and ory offer items are approximate actions elementative to any encounter of the statement. This plans for fusions are the accuracy of and should be used as such the any prospective purchase. The periods, rystems and applications show there is contained and no guarantee as to their operati