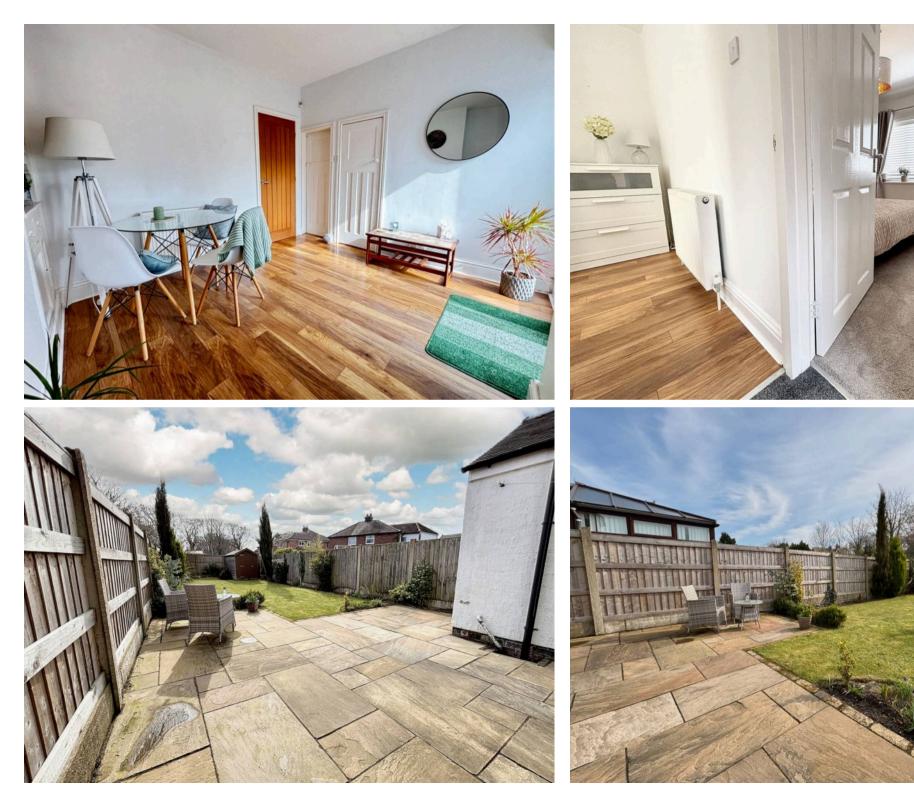

#### FRONT GARDEN

Private driveway to the front with spaces for up to two cars and gate to side leading to rear garden.

#### **REAR GARDEN**

Enclosed rear garden with patio, great sized lawn and planted out boarders. Wooden shed and gate to side leading to front. Water tap and electrics. Not overlooked.

DRIVEWAY

2 Parking Spaces