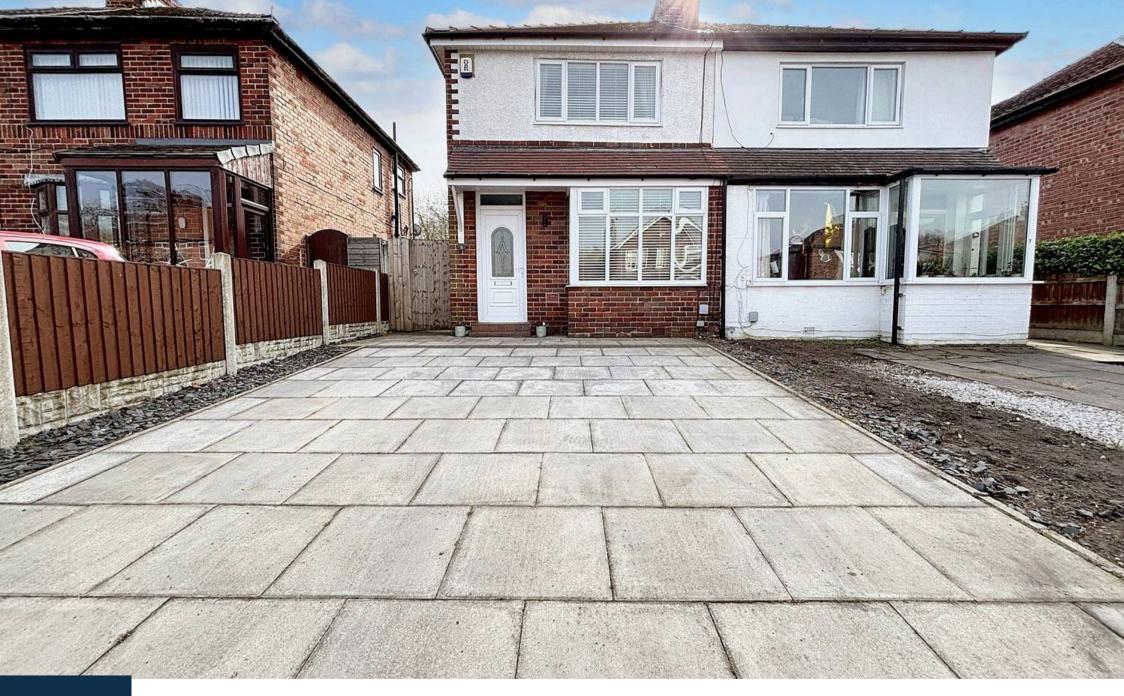

### **Trevor Road, Burscough**

New to the market this beautifully presented semi detached house located in the village of Burscough walking distance to local amenities. Located nearby also is the local high school and multiple primary schools. We are spoilt for choice and they're all within walking distance.

The property comprises of hall, lounge, dining room and kitchen on the ground with two good sized bedrooms and bathroom on the 1st floor. Externally the property benefits from a private driveway and enclosed rear garden. Marketed with no onwards chain this property would be perfect for a first time buyer or someone looking to downsize.

#### FRONT GARDEN

Private driveway to the front with spaces for up to two cars and gate to side leading to rear garden.