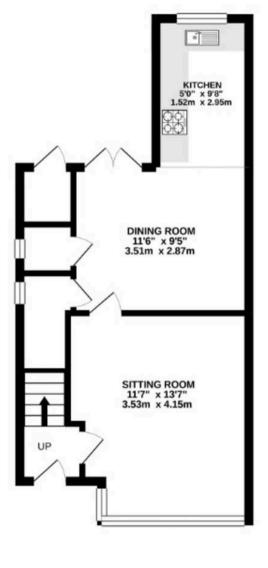

The property comprises of hall, lounge, dining room and kitchen on the ground with two good sized bedrooms and bathroom on the 1st floor. Externally the property benefits from a private driveway and enclosed rear garden. Marketed with no onwards chain this property would be perfect for a first time buyer or someone looking to downsize.

#### Entrance

Front door into hall, with door into lounge and stairs to 1st floor.

#### Lounge

Feature log burner and bay window to front.

#### Dining Room

Opens into kitchen. Storage cupboard and understairs cupboard with boiler and electrics. French door to rear leading into rear garden. Window to side and laminate flooring.

#### Kitchen

A range of eye and low level units incorporating a stainless steel sink and drainer unit. Electric oven and hob with canopy style extractor over, integrated dishwasher and undercounter fridge. Plumbed in for washing machine. Bow window to rear.