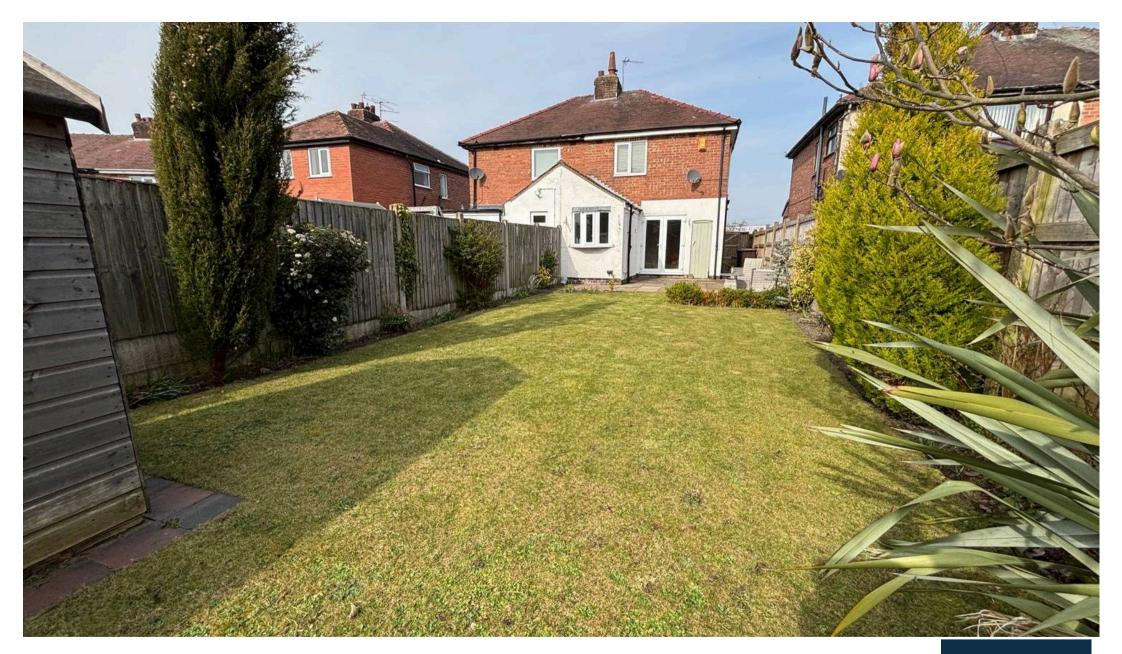

#### **REAR GARDEN**

Enclosed rear garden with patio, great sized lawn and planted out boarders. Wooden shed and gate to side leading to front. Water tap and electrics. Not overlooked.

DRIVEWAY

2 Parking Spaces