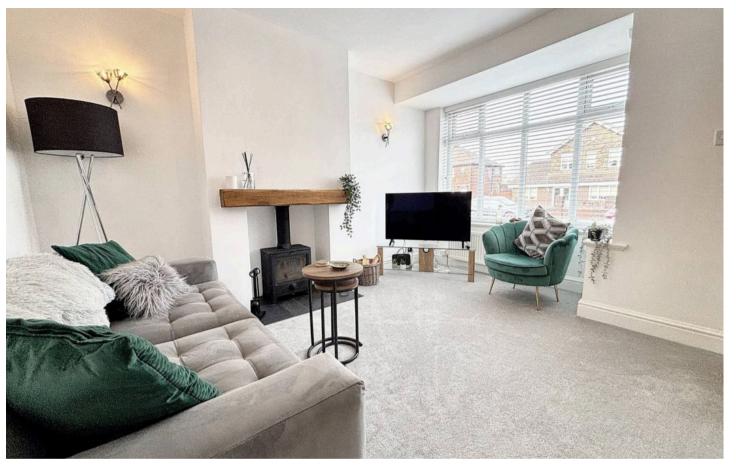

nto kitchen. Storage cupboard and understairs cupboard with boiler and electrics. French door to rear leading into rear garden. Window to side and laminate flooring.

#### Kitchen

A range of eye and low level units incorporating a stainless steel sink and drainer unit. Electric oven and hob with canopy style extractor over, integrated dishwasher and undercounter fridge. Plumbed in for washing machine. Bow window to rear.

#### Landing

Doors to both bedrooms and bathroom.

Bedroom One Window to front.

#### **Bedroom Two**

Window to rear, laminate flooring and loft access.

#### Bathroom

Three piece suite comprising of panelled bath with electric shower over and screen, pedestal wash hand basin, low level WC and heated towel rail. Tiled flooring and partly tiled walls. Window to side.







#### FRONT GARDEN

Private driveway to the front with spaces for up to two cars and gate to side leading to rear garden.

#### **REAR GARDEN**

Enclosed rear garden with patio, great sized lawn and planted out boarders. Wooden shed and gate to side leading to front. Water tap and electrics. Not overlooked.

DRIVEWAY

2 Parking Spaces







# TOTAL FLOOR AREA: 704 sq.1; (65.4 sq.m.) approx. White every alongs here numbers are the accuracy of the bogue contained term measurements of does, visions, norms and ory offer items are approximate actions elementative to any encounter of the statement. This plans for fusions are the accuracy of and should be used as such the any prospective purchase. The periods, rystems and applications show there is contained and no guarantee as to their ope