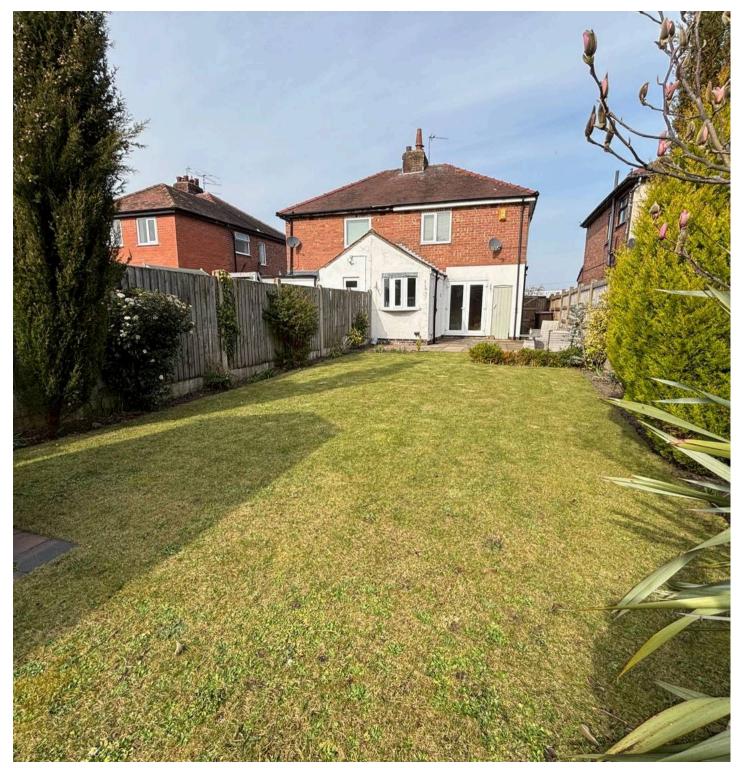

The property comprises of hall, lounge, dining room and kitchen on the ground with two good sized bedrooms and bathroom on the 1st floor. Externally the property benefits from a private driveway and enclosed rear garden. Marketed with no onwards chain this property would be perfect for a first time buyer or someone looking to downsize.

#### **REAR GARDEN**

Enclosed rear garden with patio, great sized lawn and planted out boarders. Wooden shed and gate to side leading to front. Water tap and electrics. Not overlooked.

DRIVEWAY

2 Parking Spaces