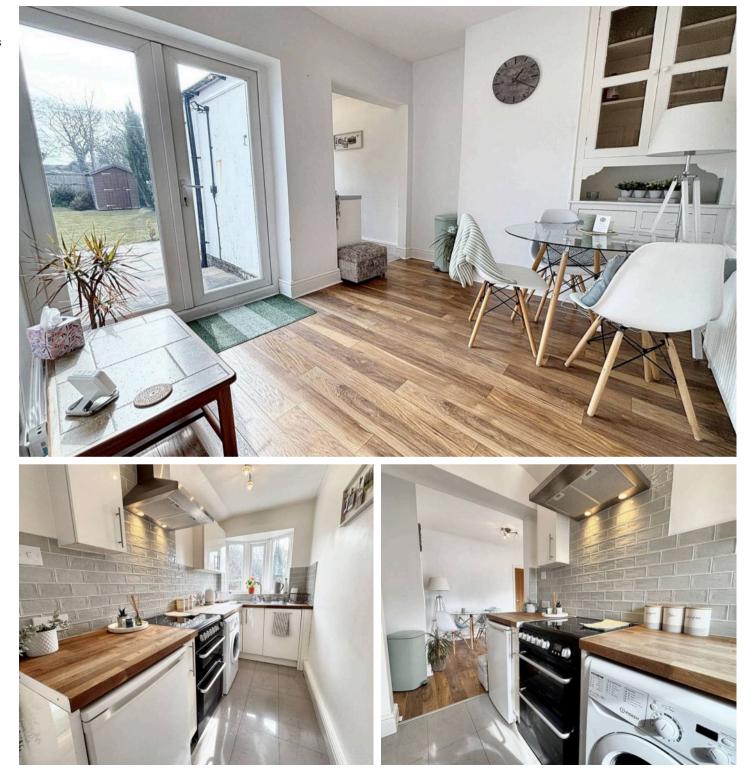

#### Dining Room

Opens into kitchen. Storage cupboard and understairs cupboard with boiler and electrics. French door to rear leading into rear garden. Window to side and laminate flooring.

#### Kitchen

A range of eye and low level units incorporating a stainless steel sink and drainer unit. Electric oven and hob with canopy style extractor over, integrated dishwasher and undercounter fridge. Plumbed in for washing machine. Bow window to rear.