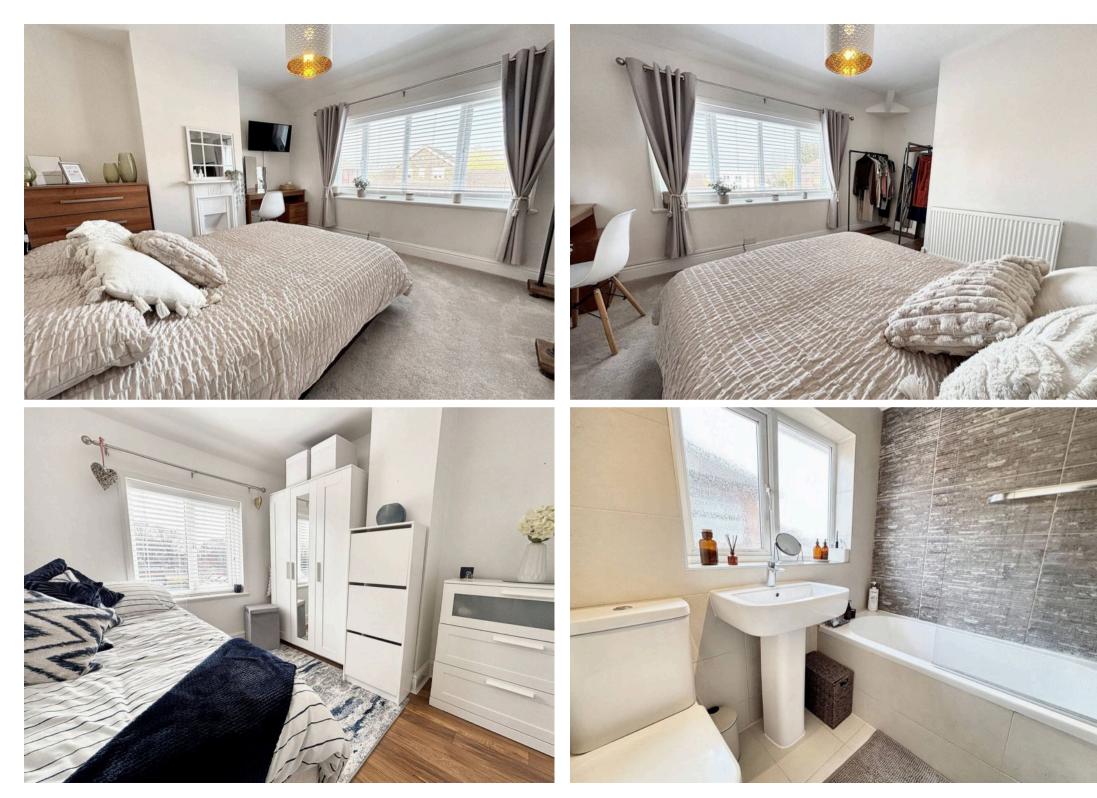

#### Landing

Doors to both bedrooms and bathroom.

Bedroom One Window to front.

#### **Bedroom Two**

Window to rear, laminate flooring and loft access.

#### Bathroom

Three piece suite comprising of panelled bath with electric shower over and screen, pedestal wash hand basin, low level WC and heated towel rail. Tiled flooring and partly tiled walls. Window to side.