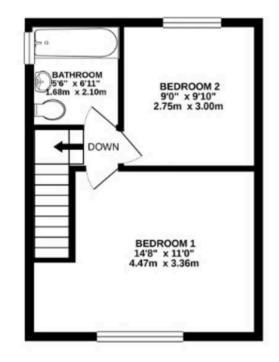

The property comprises of hall, lounge, dining room and kitchen on the ground with two good sized bedrooms and bathroom on the 1st floor. Externally the property benefits from a private driveway and enclosed rear garden. Marketed with no onwards chain this property would be perfect for a first time buyer or someone looking to downsize.

#### Landing

Doors to both bedrooms and bathroom.

Bedroom One Window to front.

#### **Bedroom Two**

Window to rear, laminate flooring and loft access.

#### Bathroom

Three piece suite comprising of panelled bath with electric shower over and screen, pedestal wash hand basin, low level WC and heated towel rail. Tiled flooring and partly tiled walls. Window to side.