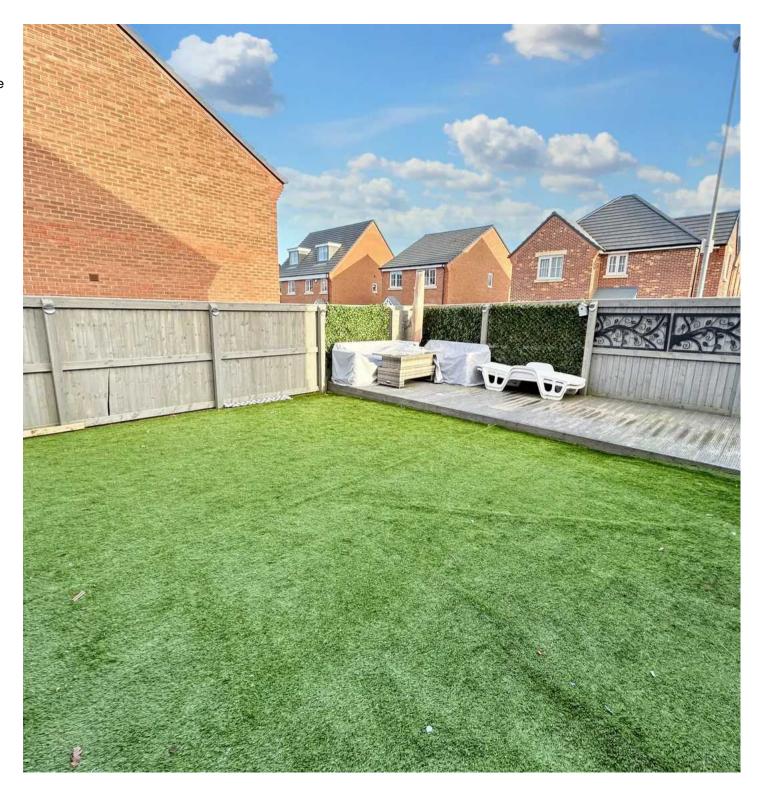

## Rear Garden

Enclosed rear garden with patio, Astro turf and an additional decked patio area.