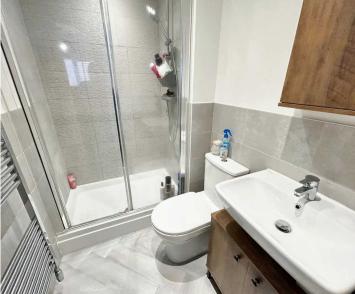

#### En-suite

Three piece suite comprising of double shower with mixer shower over, vanity wash hand basin and low level WC. Heated towel rail.