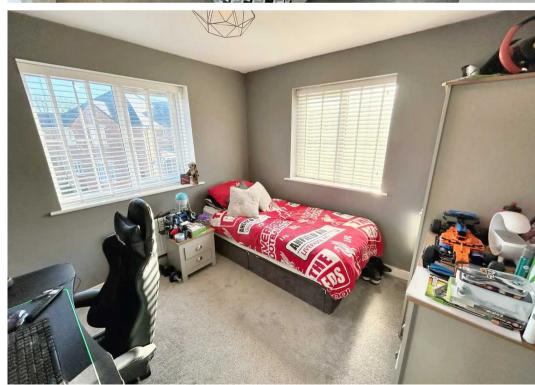

#### **Bedroom Two**

11' 11" x 9' 10" (3.63m x 2.99m)

Window to side.

#### **Bedroom Three**

9' 8" x 10' 0" (2.95m x 3.05m)

Windows to the front and side.

#### **Bedroom Four**

8' 4" x 10' 2" (2.53m x 3.10m) Window to front.