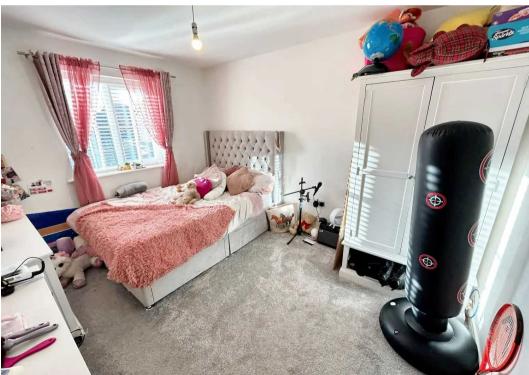

#### **Bedroom Two**

11' 11" x 9' 10" (3.63m x 2.99m)

Window to side.

#### **Bedroom Three**

9' 8" x 10' 0" (2.95m x 3.05m)

Windows to the front and side.

#### **Bedroom Four**

8' 4" x 10' 2" (2.53m x 3.10m) Window to front.