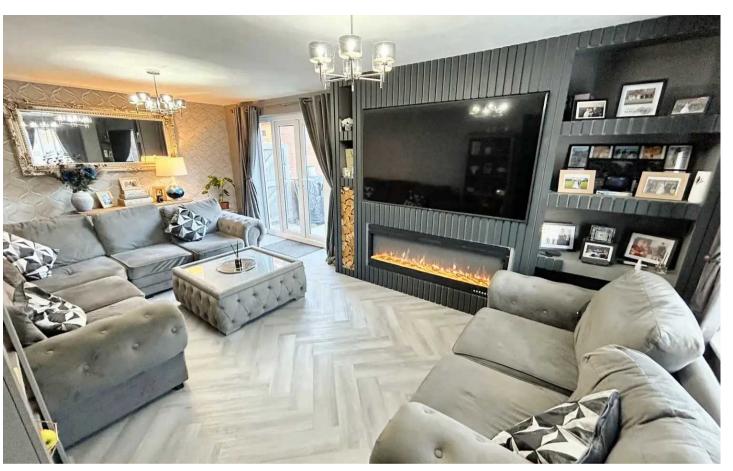

## Lounge

11' 4" x 19' 9" (3.46m x 6.03m)

Window to front, French doors leading into rear garden and LVT flooring.