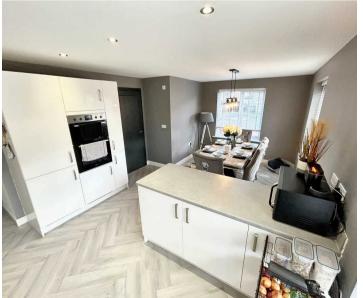

## **Kitchen Dining**

19' 9" x 11' 9" (6.01m x 3.59m)

An excellent range of eye and low level units incorporating a stainless steel sink and drainer unit. Built in double oven and built in gas hob with extractor built over. Integrated fridge freezer and dishwasher. Window to front and two windows to side. Door to utility.