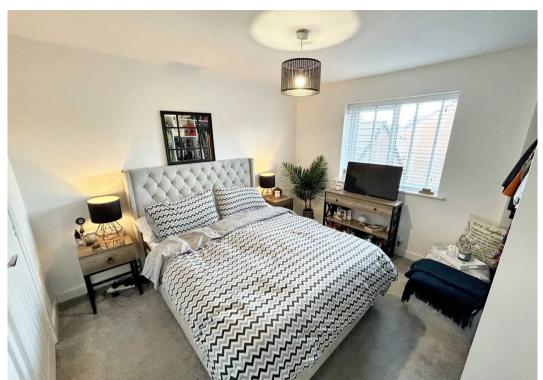

#### **Bedroom One**

11' 2" x 11' 3" (3.41m x 3.43m)

Window to rear and Door to En-suite.