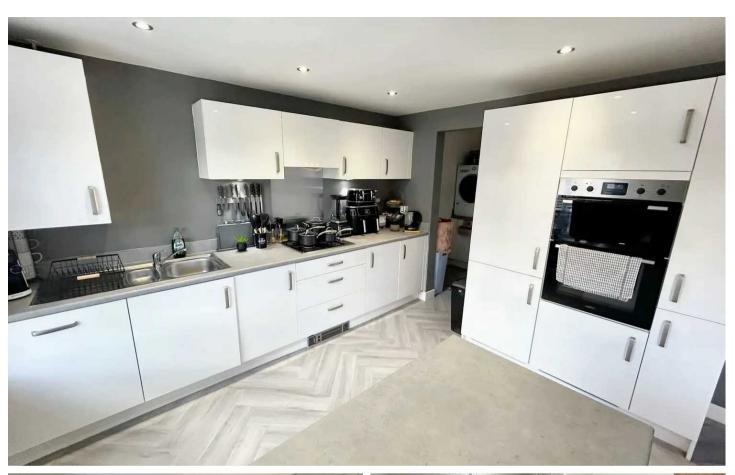

## **Kitchen Dining**

19' 9" x 11' 9" (6.01m x 3.59m)

An excellent range of eye and low level units incorporating a stainless steel sink and drainer unit. Built in double oven and built in gas hob with extractor built over. Integrated fridge freezer and dishwasher. Window to front and two windows to side. Door to utility.