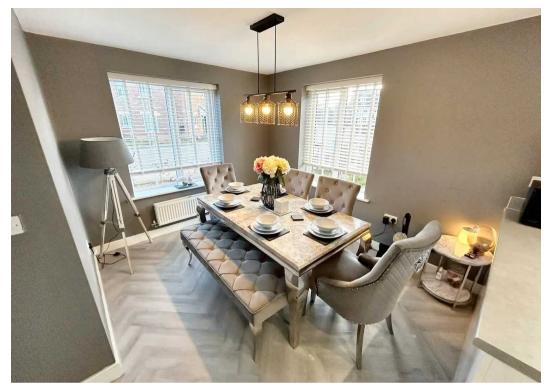

## **Kitchen Dining**

19' 9" x 11' 9" (6.01m x 3.59m)

An excellent range of eye and low level units incorporating a stainless steel sink and drainer unit. Built in double oven and built in gas hob with extractor built over. Integrated fridge freezer and dishwasher. Window to front and two windows to side. Door to utility.