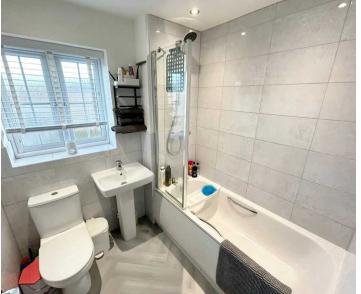

## Bathroom

6' 7" x 6' 2" (2.00m x 1.87m)

Three piece suite comprising panelled bath with mixer shower over and screen, pedestal wash hand basin and low level WC. Fully tiled and window to side.