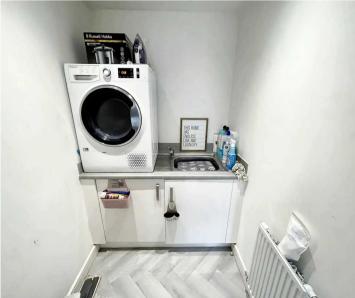

## Utility

4' 8" x 6' 6" (1.43m x 1.99m)

Plumbed in for washing machine, dryer currently on top of unit. Sink and drainer unit.